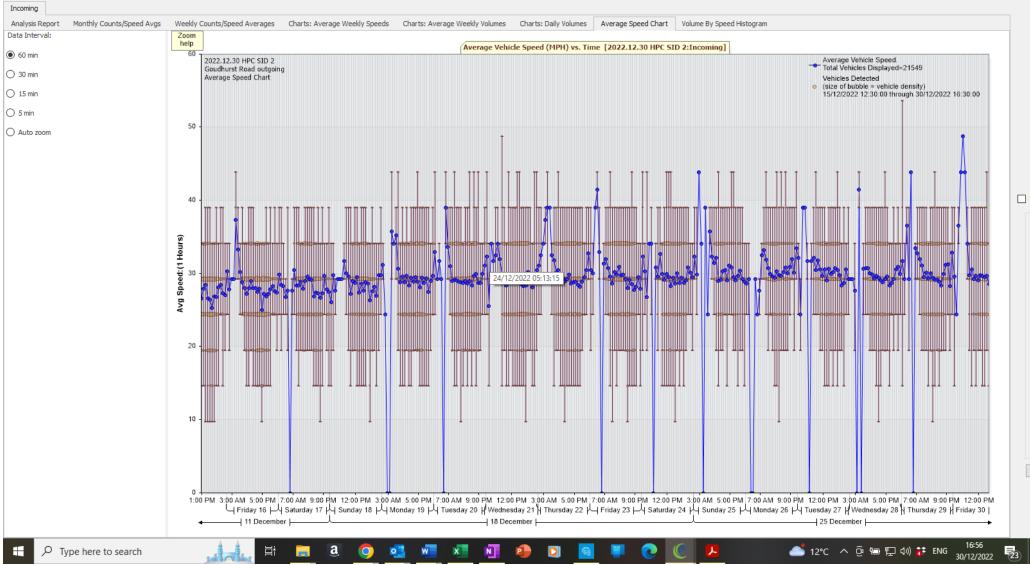

## - 0

 $\times$ 

– 0 ×

@ 2022.12.30 HPC SID 2

Incoming

(23)

|                                                                                                                                                                                                                                                    | <u>ALYSIS RE</u>                                                                                                                                                    | PORT                                |                                                                                          |                                                                                                       |                                                                                    |                                                                  |                                          |                              |   |  |  |  |
|----------------------------------------------------------------------------------------------------------------------------------------------------------------------------------------------------------------------------------------------------|---------------------------------------------------------------------------------------------------------------------------------------------------------------------|-------------------------------------|------------------------------------------------------------------------------------------|-------------------------------------------------------------------------------------------------------|------------------------------------------------------------------------------------|------------------------------------------------------------------|------------------------------------------|------------------------------|---|--|--|--|
|                                                                                                                                                                                                                                                    |                                                                                                                                                                     |                                     |                                                                                          |                                                                                                       |                                                                                    |                                                                  |                                          |                              |   |  |  |  |
| For Project: 2022.                                                                                                                                                                                                                                 | 12.30 HPC SID                                                                                                                                                       | 2                                   |                                                                                          |                                                                                                       |                                                                                    |                                                                  |                                          |                              |   |  |  |  |
| Project Notes/Add                                                                                                                                                                                                                                  |                                                                                                                                                                     | t Road outgo                        | bing                                                                                     |                                                                                                       |                                                                                    |                                                                  |                                          |                              |   |  |  |  |
| Location/Name: In                                                                                                                                                                                                                                  |                                                                                                                                                                     | 5040                                |                                                                                          |                                                                                                       |                                                                                    |                                                                  |                                          |                              |   |  |  |  |
| Report Generated:<br>Speed Intervals = {                                                                                                                                                                                                           | 5 MDU                                                                                                                                                               | 0.00.13                             |                                                                                          |                                                                                                       |                                                                                    |                                                                  |                                          |                              |   |  |  |  |
| Time Intervals = 5                                                                                                                                                                                                                                 |                                                                                                                                                                     |                                     |                                                                                          |                                                                                                       |                                                                                    |                                                                  |                                          |                              |   |  |  |  |
|                                                                                                                                                                                                                                                    | minuco                                                                                                                                                              |                                     |                                                                                          |                                                                                                       |                                                                                    |                                                                  |                                          |                              |   |  |  |  |
| Traffic Report Fror                                                                                                                                                                                                                                | m 15/1 <mark>2/2022</mark> 1                                                                                                                                        | 1:00:00 th                          | rough 30/12/2                                                                            | 2022 16:59:59                                                                                         | 9                                                                                  |                                                                  |                                          |                              |   |  |  |  |
| 050 D (1) O                                                                                                                                                                                                                                        |                                                                                                                                                                     |                                     |                                                                                          |                                                                                                       |                                                                                    |                                                                  |                                          |                              |   |  |  |  |
| 85th Percentile Sp                                                                                                                                                                                                                                 |                                                                                                                                                                     |                                     |                                                                                          |                                                                                                       |                                                                                    |                                                                  |                                          |                              |   |  |  |  |
| 85th Percentile Ve<br>Max Speed = 55.0                                                                                                                                                                                                             |                                                                                                                                                                     |                                     | .00                                                                                      |                                                                                                       |                                                                                    |                                                                  |                                          |                              |   |  |  |  |
| Total Vehicles = 2                                                                                                                                                                                                                                 |                                                                                                                                                                     | 2022 23.30                          | .00                                                                                      |                                                                                                       |                                                                                    |                                                                  |                                          |                              |   |  |  |  |
| AADT: 1413.1                                                                                                                                                                                                                                       | 1,049 COUNS                                                                                                                                                         |                                     |                                                                                          |                                                                                                       |                                                                                    |                                                                  |                                          |                              |   |  |  |  |
|                                                                                                                                                                                                                                                    |                                                                                                                                                                     |                                     |                                                                                          |                                                                                                       |                                                                                    |                                                                  |                                          |                              |   |  |  |  |
| Volumes - weekly                                                                                                                                                                                                                                   | vehicle counts                                                                                                                                                      |                                     |                                                                                          |                                                                                                       |                                                                                    |                                                                  |                                          |                              |   |  |  |  |
|                                                                                                                                                                                                                                                    | Time                                                                                                                                                                | 5 Da                                | ay                                                                                       | 7 Day                                                                                                 |                                                                                    |                                                                  |                                          |                              |   |  |  |  |
| Average Daily                                                                                                                                                                                                                                      |                                                                                                                                                                     | 1,44                                |                                                                                          | 1,324                                                                                                 |                                                                                    |                                                                  |                                          |                              |   |  |  |  |
|                                                                                                                                                                                                                                                    |                                                                                                                                                                     |                                     |                                                                                          | 108                                                                                                   |                                                                                    |                                                                  |                                          |                              |   |  |  |  |
|                                                                                                                                                                                                                                                    | 11:00 to 12:0                                                                                                                                                       |                                     |                                                                                          | 100                                                                                                   |                                                                                    |                                                                  |                                          |                              |   |  |  |  |
|                                                                                                                                                                                                                                                    | 11:00 to 12:0<br>5:00 to 6:00                                                                                                                                       | 146                                 |                                                                                          | 123                                                                                                   |                                                                                    |                                                                  |                                          |                              |   |  |  |  |
| PMpeak                                                                                                                                                                                                                                             |                                                                                                                                                                     |                                     |                                                                                          | 123                                                                                                   |                                                                                    |                                                                  |                                          |                              |   |  |  |  |
| PM peak<br>Speed                                                                                                                                                                                                                                   | 5:00 to 6:00                                                                                                                                                        |                                     |                                                                                          | 123                                                                                                   |                                                                                    |                                                                  |                                          |                              |   |  |  |  |
| PM peak<br>Speed<br>Speed limit: 35 MF                                                                                                                                                                                                             | 5:00 to 6:00                                                                                                                                                        | 146                                 |                                                                                          | 123                                                                                                   |                                                                                    |                                                                  |                                          |                              |   |  |  |  |
| PM peak<br>Speed<br>Speed limit: 35 MF<br>35th Percentile Sp                                                                                                                                                                                       | 5:00 to 6:00<br>PH<br>beed: 32.3 MPH                                                                                                                                | 146                                 |                                                                                          | 123                                                                                                   |                                                                                    |                                                                  |                                          |                              |   |  |  |  |
| PM peak<br>Speed<br>Speed limit: 35 MF<br>85th Percentile Sp                                                                                                                                                                                       | 5:00 to 6:00<br>PH<br>peed: 32.3 MPH<br>7.2 MPH                                                                                                                     | 146                                 |                                                                                          | 123                                                                                                   | Friday                                                                             | Saturday                                                         | Sunday                                   |                              |   |  |  |  |
| PM peak<br>Speed<br>Speed limit: 35 MF<br>85th Percentile Sp<br>Average Speed: 2                                                                                                                                                                   | 5:00 to 6:00<br>PH<br>27.2 MPH<br>Monday                                                                                                                            | 146<br>Tuesday                      | Wednesday                                                                                | 123<br>/ Thursday                                                                                     | Friday<br>94                                                                       | Saturday                                                         | Sunday                                   |                              |   |  |  |  |
| PM peak<br>Speed<br>Speed limit: 35 MF<br>85th Percentile Sp<br>Average Speed: 2<br>Count over limit                                                                                                                                               | 5:00 to 6:00<br>PH<br>20eed: 32.3 MPH<br>7.2 MPH<br>Monday<br>83                                                                                                    | 146<br>Tuesday<br>95                | Wednesday<br>76                                                                          | 123<br>/ Thursday<br>132                                                                              | 94                                                                                 | 62                                                               | 51                                       |                              |   |  |  |  |
| PM peak<br>Speed<br>Speed limit: 35 MF<br>85th Percentile Sp<br>Average Speed: 2<br>Count over limit<br>% over limit                                                                                                                               | 5:00 to 6:00<br>PH<br>7.2 MPH<br>Monday<br>83<br>3.2                                                                                                                | 146<br>Tuesday                      | Wednesday                                                                                | 123<br>/ Thursday                                                                                     |                                                                                    |                                                                  |                                          |                              |   |  |  |  |
| PM peak<br>Speed<br>Speed limit: 35 MF<br>85th Percentile Sp<br>Average Speed: 2<br>Count over limit<br>% over limit                                                                                                                               | 5:00 to 6:00<br>PH<br>20eed: 32.3 MPH<br>7.2 MPH<br>Monday<br>83                                                                                                    | 146<br>Tuesday<br>95<br>3.2         | Wednesday<br>76<br>2.6                                                                   | 123<br>/ Thursday<br>132<br>3.0                                                                       | 94<br>2.0                                                                          | 62<br>2.4                                                        | 51<br>3.4                                |                              |   |  |  |  |
| PM peak<br>Speed<br>Speed limit: 35 MF<br>85th Percentile Sp<br>Average Speed: 2<br>Count over limit<br>% over limit                                                                                                                               | 5:00 to 6:00<br>PH<br>7.2 MPH<br>Monday<br>83<br>3.2                                                                                                                | 146<br>Tuesday<br>95<br>3.2         | Wednesday<br>76<br>2.6                                                                   | 123<br>/ Thursday<br>132<br>3.0                                                                       | 94<br>2.0                                                                          | 62<br>2.4                                                        | 51<br>3.4                                |                              |   |  |  |  |
| PM peak<br>Speed<br>Speed limit: 35 MF<br>35th Percentile Sp<br>Average Speed: 2<br>Count over limit<br>% over limit<br>Avg speeder                                                                                                                | 5:00 to 6:00<br>PH<br>7.2 MPH<br>Monday<br>83<br>3.2<br>38.0                                                                                                        | 146<br>Tuesday<br>95<br>3.2<br>38.0 | Wednesday<br>76<br>2.6<br>38.4                                                           | 123<br>/ Thursday<br>132<br>3.0<br>37.7                                                               | 94<br>2.0<br>38.0                                                                  | 62<br>2.4                                                        | 51<br>3.4                                |                              |   |  |  |  |
| PM peak<br>Speed<br>Speed limit: 35 MF<br>85th Percentile Sp<br>Average Speed: 2<br>Count over limit<br>% over limit<br>Avg speeder<br>85th percentil                                                                                              | 5:00 to 6:00<br>PH<br>7.2 MPH<br>Monday<br>83<br>3.2<br>38.0                                                                                                        | 146<br>Tuesday<br>95<br>3.2<br>38.0 | Wednesday<br>76<br>2.6<br>38.4<br>d total coun                                           | 123<br>/ Thursday<br>132<br>3.0<br>37.7<br>hts by hou                                                 | 94<br>2.0<br>38.0                                                                  | 62<br>2.4<br>37.9                                                | 51<br>3.4<br>37.9                        | % Speeders                   | S |  |  |  |
| PM peak<br>Speed<br>Speed limit: 35 MF<br>85th Percentile Sp<br>Average Speed: 2<br>Count over limit<br>% over limit<br>Avg speeder<br>85th percentil<br>Date/Time Endin                                                                           | 5:00 to 6:00<br>PH<br>7.2 MPH<br>Monday<br>83<br>3.2<br>38.0<br>espeeds, c<br>g 85th                                                                                | 146<br>Tuesday<br>95<br>3.2<br>38.0 | Wednesday<br>76<br>2.6<br>38.4                                                           | 123<br>/ Thursday<br>132<br>3.0<br>37.7<br>hts by hou                                                 | 94<br>2.0<br>38.0                                                                  | 62<br>2.4<br>37.9<br>x Speed Av                                  | 51<br>3.4<br>37.9<br>g Speeder           | % Speeders<br>0.0%           | 5 |  |  |  |
| PM peak<br>Speed<br>Speed limit: 35 MF<br>85th Percentile Sp<br>Average Speed: 2<br>Count over limit<br>% over limit<br>Avg speeder<br>85th percentil<br>Date/Time Endin<br>15/12/2022 12:00:<br>15/12/2022 13:00:                                 | 5:00 to 6:00<br>PH<br>eeed: 32.3 MPH<br>7.2 MPH<br>Monday<br>83<br>3.2<br>38.0<br>e speeds, c<br>g 85th<br>100 29.6<br>:00 29.8                                     | 146<br>Tuesday<br>95<br>3.2<br>38.0 | Wednesday<br>76<br>2.6<br>38.4<br>d total coun<br>85th pctl co<br>54<br>135              | 123<br>/ Thursday<br>132<br>3.0<br>37.7<br>hts by hou<br>ounts Tota<br>64<br>159                      | 94<br>2.0<br>38.0<br><u><b>r:</b></u><br>al cnts Ma<br>35<br>35                    | 62<br>2.4<br>37.9<br><b>x Speed Av</b><br>0.0<br>0.0             | 51<br>3.4<br>37.9<br>g Speeder           | 0.0%<br>0.0%                 | 5 |  |  |  |
| PM peak<br>Speed<br>Speed limit: 35 MF<br>85th Percentile Sp<br>Average Speed: 2<br>Count over limit<br>% over limit<br>Avg speeder<br>85th percentil<br>Date/Time Endin<br>15/12/2022 12:00:<br>15/12/2022 12:00:<br>15/12/2022 14:00:            | 5:00 to 6:00<br>PH<br>Peed: 32.3 MPH<br>7.2 MPH<br>Monday<br>83<br>3.2<br>38.0<br><b>e speeds, c</b><br><b>g 85th</b><br>100 29.6<br>100 29.8<br>100 31.7           | 146<br>Tuesday<br>95<br>3.2<br>38.0 | Wednesday<br>76<br>2.6<br>38.4<br>d total coun<br>85th pctl co<br>54<br>135<br>89        | 123<br>/ Thursday<br>132<br>3.0<br>37.7<br><b>Its by hou</b><br>ounts Tota<br>64<br>159<br>105        | 94<br>2.0<br>38.0<br><b>r:</b><br>al cnts Ma<br>35<br>35<br>40                     | 62<br>2.4<br>37.9<br><b>x Speed Av</b><br>0.0<br>0.0<br>37       | 51<br>3.4<br>37.9<br>g Speeder<br>5      | 0.0%<br>0.0%<br>1.0%         | 5 |  |  |  |
| AM peak<br>PM peak<br>Speed<br>Speed limit: 35 MF<br>85th Percentile Sp<br>Average Speed: 2<br>Count over limit<br>% over limit<br>Avg speeder<br>85th percentil<br>Date/Time Endin<br>15/12/2022 12:00:<br>15/12/2022 13:00:<br>15/12/2022 15:00: | 5:00 to 6:00<br>PH<br>Peed: 32.3 MPH<br>7.2 MPH<br>Monday<br>83<br>3.2<br>38.0<br>e speeds, c<br>g 85th<br>:00 29.6<br>:00 29.8<br>:00 31.7<br>:00 29.7             | 146<br>Tuesday<br>95<br>3.2<br>38.0 | Wednesday<br>76<br>2.6<br>38.4<br>d total coun<br>85th pctl co<br>54<br>135<br>89<br>124 | 123<br>/ Thursday<br>132<br>3.0<br>37.7<br><b>hts by hou</b><br>ounts Tota<br>64<br>159<br>105<br>146 | 94<br>2.0<br>38.0<br><b><u>r:</u><br/>al cnts Ma</b><br>35<br>35<br>35<br>40<br>40 | 62<br>2.4<br>37.9<br><b>x Speed Av</b><br>0.0<br>0.0<br>37<br>37 | 51<br>3.4<br>37.9<br>g Speeder<br>5<br>5 | 0.0%<br>0.0%<br>1.0%<br>0.7% | 8 |  |  |  |
| PM peak<br>Speed<br>Speed limit: 35 MF<br>85th Percentile Sp<br>Average Speed: 2<br>Count over limit<br>% over limit<br>Avg speeder<br>85th percentil<br>Date/Time Endin<br>15/12/2022 12:00:<br>15/12/2022 12:00:<br>15/12/2022 14:00:            | 5:00 to 6:00<br>PH<br>Peed: 32.3 MPH<br>7.2 MPH<br>Monday<br>83<br>3.2<br>38.0<br>e speeds, c<br>g 85th<br>100 29.6<br>100 29.8<br>100 31.7<br>100 29.7<br>100 29.3 | 146<br>Tuesday<br>95<br>3.2<br>38.0 | Wednesday<br>76<br>2.6<br>38.4<br>d total coun<br>85th pctl co<br>54<br>135<br>89        | 123<br>/ Thursday<br>132<br>3.0<br>37.7<br><b>Its by hou</b><br>ounts Tota<br>64<br>159<br>105        | 94<br>2.0<br>38.0<br><b>r:</b><br>al cnts Ma<br>35<br>35<br>40<br>40<br>35         | 62<br>2.4<br>37.9<br><b>x Speed Av</b><br>0.0<br>0.0<br>37       | 51<br>3.4<br>37.9<br>g Speeder<br>5<br>5 | 0.0%<br>0.0%<br>1.0%         | 5 |  |  |  |