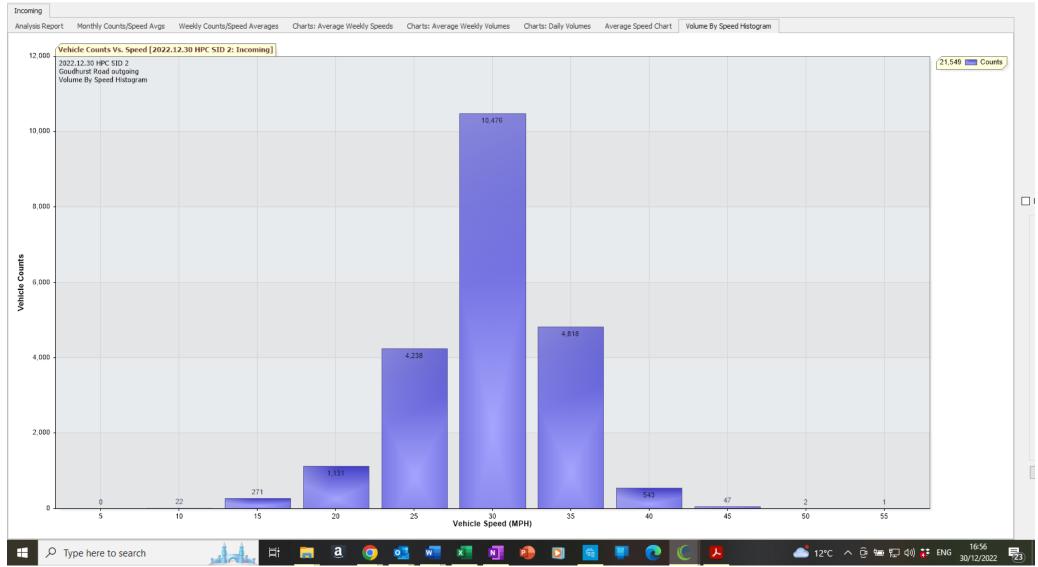

## - 0

 $\times$ 

– 0 ×

@ 2022.12.30 HPC SID 2

Incoming

(23)

|                                                                                                                                                                                                                                                    | <u>ALYSIS RE</u>                                                                                                                                                    | PORT                                |                                                                                          |                                                                                                       |                                                                                    |                                                                  |                                          |                              |   |  |  |  |
|----------------------------------------------------------------------------------------------------------------------------------------------------------------------------------------------------------------------------------------------------|---------------------------------------------------------------------------------------------------------------------------------------------------------------------|-------------------------------------|------------------------------------------------------------------------------------------|-------------------------------------------------------------------------------------------------------|------------------------------------------------------------------------------------|------------------------------------------------------------------|------------------------------------------|------------------------------|---|--|--|--|
|                                                                                                                                                                                                                                                    |                                                                                                                                                                     |                                     |                                                                                          |                                                                                                       |                                                                                    |                                                                  |                                          |                              |   |  |  |  |
| For Project: 2022.                                                                                                                                                                                                                                 | 12.30 HPC SID                                                                                                                                                       | 2                                   |                                                                                          |                                                                                                       |                                                                                    |                                                                  |                                          |                              |   |  |  |  |
| Project Notes/Add                                                                                                                                                                                                                                  |                                                                                                                                                                     | t Road outgo                        | bing                                                                                     |                                                                                                       |                                                                                    |                                                                  |                                          |                              |   |  |  |  |
| Location/Name: In                                                                                                                                                                                                                                  |                                                                                                                                                                     | 5040                                |                                                                                          |                                                                                                       |                                                                                    |                                                                  |                                          |                              |   |  |  |  |
| Report Generated:<br>Speed Intervals = {                                                                                                                                                                                                           | 5 MDU                                                                                                                                                               | 0.00.13                             |                                                                                          |                                                                                                       |                                                                                    |                                                                  |                                          |                              |   |  |  |  |
| Time Intervals = 5                                                                                                                                                                                                                                 |                                                                                                                                                                     |                                     |                                                                                          |                                                                                                       |                                                                                    |                                                                  |                                          |                              |   |  |  |  |
|                                                                                                                                                                                                                                                    | minuco                                                                                                                                                              |                                     |                                                                                          |                                                                                                       |                                                                                    |                                                                  |                                          |                              |   |  |  |  |
| Traffic Report Fror                                                                                                                                                                                                                                | m 15/1 <mark>2/2022</mark> 1                                                                                                                                        | 1:00:00 th                          | rough 30/12/2                                                                            | 2022 16:59:59                                                                                         | 9                                                                                  |                                                                  |                                          |                              |   |  |  |  |
| 050 D (1) O                                                                                                                                                                                                                                        |                                                                                                                                                                     |                                     |                                                                                          |                                                                                                       |                                                                                    |                                                                  |                                          |                              |   |  |  |  |
| 85th Percentile Sp                                                                                                                                                                                                                                 |                                                                                                                                                                     |                                     |                                                                                          |                                                                                                       |                                                                                    |                                                                  |                                          |                              |   |  |  |  |
| 85th Percentile Ve<br>Max Speed = 55.0                                                                                                                                                                                                             |                                                                                                                                                                     |                                     | .00                                                                                      |                                                                                                       |                                                                                    |                                                                  |                                          |                              |   |  |  |  |
| Total Vehicles = 2                                                                                                                                                                                                                                 |                                                                                                                                                                     | 2022 23.30                          | .00                                                                                      |                                                                                                       |                                                                                    |                                                                  |                                          |                              |   |  |  |  |
| AADT: 1413.1                                                                                                                                                                                                                                       | 1,049 COUNS                                                                                                                                                         |                                     |                                                                                          |                                                                                                       |                                                                                    |                                                                  |                                          |                              |   |  |  |  |
|                                                                                                                                                                                                                                                    |                                                                                                                                                                     |                                     |                                                                                          |                                                                                                       |                                                                                    |                                                                  |                                          |                              |   |  |  |  |
| Volumes - weekly                                                                                                                                                                                                                                   | vehicle counts                                                                                                                                                      |                                     |                                                                                          |                                                                                                       |                                                                                    |                                                                  |                                          |                              |   |  |  |  |
|                                                                                                                                                                                                                                                    | Time                                                                                                                                                                | 5 Da                                | ay                                                                                       | 7 Day                                                                                                 |                                                                                    |                                                                  |                                          |                              |   |  |  |  |
| Average Daily                                                                                                                                                                                                                                      |                                                                                                                                                                     | 1,44                                |                                                                                          | 1,324                                                                                                 |                                                                                    |                                                                  |                                          |                              |   |  |  |  |
|                                                                                                                                                                                                                                                    |                                                                                                                                                                     |                                     |                                                                                          | 108                                                                                                   |                                                                                    |                                                                  |                                          |                              |   |  |  |  |
|                                                                                                                                                                                                                                                    | 11:00 to 12:0                                                                                                                                                       |                                     |                                                                                          | 100                                                                                                   |                                                                                    |                                                                  |                                          |                              |   |  |  |  |
|                                                                                                                                                                                                                                                    | 11:00 to 12:0<br>5:00 to 6:00                                                                                                                                       | 146                                 |                                                                                          | 123                                                                                                   |                                                                                    |                                                                  |                                          |                              |   |  |  |  |
| PMpeak                                                                                                                                                                                                                                             |                                                                                                                                                                     |                                     |                                                                                          | 123                                                                                                   |                                                                                    |                                                                  |                                          |                              |   |  |  |  |
| PM peak<br>Speed                                                                                                                                                                                                                                   | 5:00 to 6:00                                                                                                                                                        |                                     |                                                                                          | 123                                                                                                   |                                                                                    |                                                                  |                                          |                              |   |  |  |  |
| PM peak<br>Speed<br>Speed limit: 35 MF                                                                                                                                                                                                             | 5:00 to 6:00                                                                                                                                                        | 146                                 |                                                                                          | 123                                                                                                   |                                                                                    |                                                                  |                                          |                              |   |  |  |  |
| PM peak<br>Speed<br>Speed limit: 35 MF<br>35th Percentile Sp                                                                                                                                                                                       | 5:00 to 6:00<br>PH<br>beed: 32.3 MPH                                                                                                                                | 146                                 |                                                                                          | 123                                                                                                   |                                                                                    |                                                                  |                                          |                              |   |  |  |  |
| PM peak<br>Speed<br>Speed limit: 35 MF<br>85th Percentile Sp                                                                                                                                                                                       | 5:00 to 6:00<br>PH<br>peed: 32.3 MPH<br>7.2 MPH                                                                                                                     | 146                                 |                                                                                          | 123                                                                                                   | Friday                                                                             | Saturday                                                         | Sunday                                   |                              |   |  |  |  |
| PM peak<br>Speed<br>Speed limit: 35 MF<br>85th Percentile Sp<br>Average Speed: 2                                                                                                                                                                   | 5:00 to 6:00<br>PH<br>27.2 MPH<br>Monday                                                                                                                            | 146<br>Tuesday                      | Wednesday                                                                                | 123<br>/ Thursday                                                                                     | Friday<br>94                                                                       | Saturday                                                         | Sunday                                   |                              |   |  |  |  |
| PM peak<br>Speed<br>Speed limit: 35 MF<br>85th Percentile Sp<br>Average Speed: 2<br>Count over limit                                                                                                                                               | 5:00 to 6:00<br>PH<br>20eed: 32.3 MPH<br>7.2 MPH<br>Monday<br>83                                                                                                    | 146<br>Tuesday<br>95                | Wednesday<br>76                                                                          | 123<br>/ Thursday<br>132                                                                              | 94                                                                                 | 62                                                               | 51                                       |                              |   |  |  |  |
| PM peak<br>Speed<br>Speed limit: 35 MF<br>85th Percentile Sp<br>Average Speed: 2<br>Count over limit<br>% over limit                                                                                                                               | 5:00 to 6:00<br>PH<br>7.2 MPH<br>Monday<br>83<br>3.2                                                                                                                | 146<br>Tuesday                      | Wednesday                                                                                | 123<br>/ Thursday                                                                                     |                                                                                    |                                                                  |                                          |                              |   |  |  |  |
| PM peak<br>Speed<br>Speed limit: 35 MF<br>85th Percentile Sp<br>Average Speed: 2<br>Count over limit<br>% over limit                                                                                                                               | 5:00 to 6:00<br>PH<br>20eed: 32.3 MPH<br>7.2 MPH<br>Monday<br>83                                                                                                    | 146<br>Tuesday<br>95<br>3.2         | Wednesday<br>76<br>2.6                                                                   | 123<br>/ Thursday<br>132<br>3.0                                                                       | 94<br>2.0                                                                          | 62<br>2.4                                                        | 51<br>3.4                                |                              |   |  |  |  |
| PM peak<br>Speed<br>Speed limit: 35 MF<br>85th Percentile Sp<br>Average Speed: 2<br>Count over limit<br>% over limit                                                                                                                               | 5:00 to 6:00<br>PH<br>7.2 MPH<br>Monday<br>83<br>3.2                                                                                                                | 146<br>Tuesday<br>95<br>3.2         | Wednesday<br>76<br>2.6                                                                   | 123<br>/ Thursday<br>132<br>3.0                                                                       | 94<br>2.0                                                                          | 62<br>2.4                                                        | 51<br>3.4                                |                              |   |  |  |  |
| PM peak<br>Speed<br>Speed limit: 35 MF<br>35th Percentile Sp<br>Average Speed: 2<br>Count over limit<br>% over limit<br>Avg speeder                                                                                                                | 5:00 to 6:00<br>PH<br>7.2 MPH<br>Monday<br>83<br>3.2<br>38.0                                                                                                        | 146<br>Tuesday<br>95<br>3.2<br>38.0 | Wednesday<br>76<br>2.6<br>38.4                                                           | 123<br>/ Thursday<br>132<br>3.0<br>37.7                                                               | 94<br>2.0<br>38.0                                                                  | 62<br>2.4                                                        | 51<br>3.4                                |                              |   |  |  |  |
| PM peak<br>Speed<br>Speed limit: 35 MF<br>85th Percentile Sp<br>Average Speed: 2<br>Count over limit<br>% over limit<br>Avg speeder<br>85th percentil                                                                                              | 5:00 to 6:00<br>PH<br>7.2 MPH<br>Monday<br>83<br>3.2<br>38.0                                                                                                        | 146<br>Tuesday<br>95<br>3.2<br>38.0 | Wednesday<br>76<br>2.6<br>38.4<br>d total coun                                           | 123<br>/ Thursday<br>132<br>3.0<br>37.7<br>hts by hou                                                 | 94<br>2.0<br>38.0                                                                  | 62<br>2.4<br>37.9                                                | 51<br>3.4<br>37.9                        | % Speeders                   | S |  |  |  |
| PM peak<br>Speed<br>Speed limit: 35 MF<br>85th Percentile Sp<br>Average Speed: 2<br>Count over limit<br>% over limit<br>Avg speeder<br>85th percentil<br>Date/Time Endin                                                                           | 5:00 to 6:00<br>PH<br>7.2 MPH<br>Monday<br>83<br>3.2<br>38.0<br>espeeds, c<br>g 85th                                                                                | 146<br>Tuesday<br>95<br>3.2<br>38.0 | Wednesday<br>76<br>2.6<br>38.4                                                           | 123<br>/ Thursday<br>132<br>3.0<br>37.7<br>hts by hou                                                 | 94<br>2.0<br>38.0                                                                  | 62<br>2.4<br>37.9<br>x Speed Av                                  | 51<br>3.4<br>37.9<br>g Speeder           | % Speeders<br>0.0%           | 5 |  |  |  |
| PM peak<br>Speed<br>Speed limit: 35 MF<br>85th Percentile Sp<br>Average Speed: 2<br>Count over limit<br>% over limit<br>Avg speeder<br>85th percentil<br>Date/Time Endin<br>15/12/2022 12:00:<br>15/12/2022 13:00:                                 | 5:00 to 6:00<br>PH<br>eeed: 32.3 MPH<br>7.2 MPH<br>Monday<br>83<br>3.2<br>38.0<br>e speeds, c<br>g 85th<br>100 29.6<br>:00 29.8                                     | 146<br>Tuesday<br>95<br>3.2<br>38.0 | Wednesday<br>76<br>2.6<br>38.4<br>d total coun<br>85th pctl co<br>54<br>135              | 123<br>/ Thursday<br>132<br>3.0<br>37.7<br>hts by hou<br>ounts Tota<br>64<br>159                      | 94<br>2.0<br>38.0<br><u><b>r:</b></u><br>al cnts Ma<br>35<br>35                    | 62<br>2.4<br>37.9<br><b>x Speed Av</b><br>0.0<br>0.0             | 51<br>3.4<br>37.9<br>g Speeder           | 0.0%<br>0.0%                 | 5 |  |  |  |
| PM peak<br>Speed<br>Speed limit: 35 MF<br>85th Percentile Sp<br>Average Speed: 2<br>Count over limit<br>% over limit<br>Avg speeder<br>85th percentil<br>Date/Time Endin<br>15/12/2022 12:00:<br>15/12/2022 12:00:<br>15/12/2022 14:00:            | 5:00 to 6:00<br>PH<br>Peed: 32.3 MPH<br>7.2 MPH<br>Monday<br>83<br>3.2<br>38.0<br><b>e speeds, c</b><br><b>g 85th</b><br>100 29.6<br>100 29.8<br>100 31.7           | 146<br>Tuesday<br>95<br>3.2<br>38.0 | Wednesday<br>76<br>2.6<br>38.4<br>d total coun<br>85th pctl co<br>54<br>135<br>89        | 123<br>/ Thursday<br>132<br>3.0<br>37.7<br><b>Its by hou</b><br>ounts Tota<br>64<br>159<br>105        | 94<br>2.0<br>38.0<br><b>r:</b><br>al cnts Ma<br>35<br>35<br>40                     | 62<br>2.4<br>37.9<br><b>x Speed Av</b><br>0.0<br>0.0<br>37       | 51<br>3.4<br>37.9<br>g Speeder<br>5      | 0.0%<br>0.0%<br>1.0%         | 5 |  |  |  |
| AM peak<br>PM peak<br>Speed<br>Speed limit: 35 MF<br>85th Percentile Sp<br>Average Speed: 2<br>Count over limit<br>% over limit<br>Avg speeder<br>85th percentil<br>Date/Time Endin<br>15/12/2022 12:00:<br>15/12/2022 13:00:<br>15/12/2022 15:00: | 5:00 to 6:00<br>PH<br>Peed: 32.3 MPH<br>7.2 MPH<br>Monday<br>83<br>3.2<br>38.0<br>e speeds, c<br>g 85th<br>:00 29.6<br>:00 29.8<br>:00 31.7<br>:00 29.7             | 146<br>Tuesday<br>95<br>3.2<br>38.0 | Wednesday<br>76<br>2.6<br>38.4<br>d total coun<br>85th pctl co<br>54<br>135<br>89<br>124 | 123<br>/ Thursday<br>132<br>3.0<br>37.7<br><b>hts by hou</b><br>ounts Tota<br>64<br>159<br>105<br>146 | 94<br>2.0<br>38.0<br><b><u>r:</u><br/>al cnts Ma</b><br>35<br>35<br>35<br>40<br>40 | 62<br>2.4<br>37.9<br><b>x Speed Av</b><br>0.0<br>0.0<br>37<br>37 | 51<br>3.4<br>37.9<br>g Speeder<br>5<br>5 | 0.0%<br>0.0%<br>1.0%<br>0.7% | 8 |  |  |  |
| PM peak<br>Speed<br>Speed limit: 35 MF<br>85th Percentile Sp<br>Average Speed: 2<br>Count over limit<br>% over limit<br>Avg speeder<br>85th percentil<br>Date/Time Endin<br>15/12/2022 12:00:<br>15/12/2022 12:00:<br>15/12/2022 14:00:            | 5:00 to 6:00<br>PH<br>Peed: 32.3 MPH<br>7.2 MPH<br>Monday<br>83<br>3.2<br>38.0<br>e speeds, c<br>g 85th<br>100 29.6<br>100 29.8<br>100 31.7<br>100 29.7<br>100 29.3 | 146<br>Tuesday<br>95<br>3.2<br>38.0 | Wednesday<br>76<br>2.6<br>38.4<br>d total coun<br>85th pctl co<br>54<br>135<br>89        | 123<br>/ Thursday<br>132<br>3.0<br>37.7<br><b>Its by hou</b><br>ounts Tota<br>64<br>159<br>105        | 94<br>2.0<br>38.0<br><b>r:</b><br>al cnts Ma<br>35<br>35<br>40<br>40<br>35         | 62<br>2.4<br>37.9<br><b>x Speed Av</b><br>0.0<br>0.0<br>37       | 51<br>3.4<br>37.9<br>g Speeder<br>5<br>5 | 0.0%<br>0.0%<br>1.0%         | 5 |  |  |  |