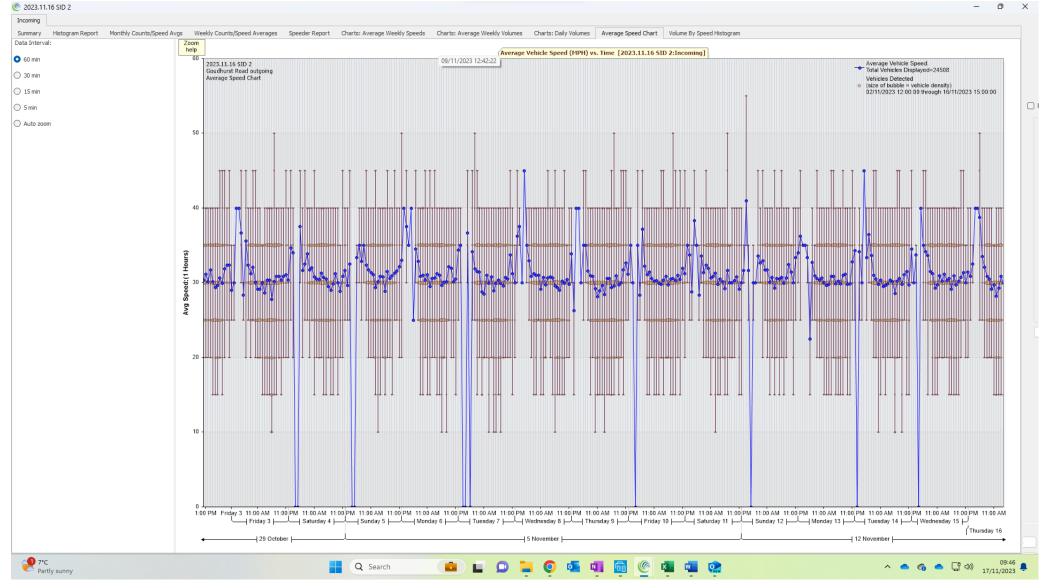

## @ 2023.11.16 SID 2

Incoming

Summary Histogram Report Monthly Counts/Speed Avgs Weekly Counts/Speed Averages Speeder Report Charts: Average Weekly Speeds Charts: Average Weekly Volumes Charts: Daily Volumes Average Speed Chart Volume By Speed Histogram