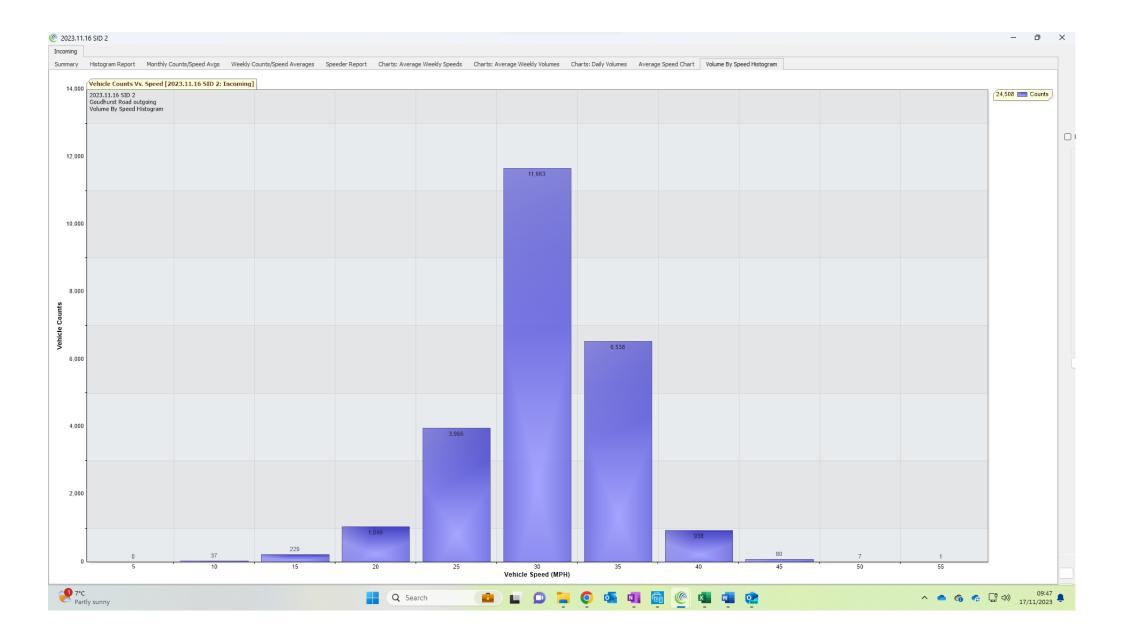

## @ 2023.11.16 SID 2

Incoming

Summary Histogram Report Monthly Counts/Speed Avgs Weekly Counts/Speed Averages Speeder Report Charts: Average Weekly Speeds Charts: Average Weekly Volumes Charts: Daily Volumes Average Speed Chart Volume By Speed Histogram

| RAFFIC ANALYSIS        |                          |                        |            |           |             |            |           |  |
|------------------------|--------------------------|------------------------|------------|-----------|-------------|------------|-----------|--|
| or Project: 2023.11.1  | L6 SID 2                 |                        |            |           |             |            |           |  |
| rojects Notes/Address  | s: Goudhurst Road outgoi | ng                     |            |           |             |            |           |  |
| ocation/Name: Incomir  | ng                       |                        |            |           |             |            |           |  |
| eport Generated: 17/1  | L1/2023 09:46:42         |                        |            |           |             |            |           |  |
| peed Intervals = 5 MH  | PH                       |                        |            |           |             |            |           |  |
| 'ime Intervals = Insta | ant                      |                        |            |           |             |            |           |  |
| raffic Report From O2  | 2/11/2023 11:00:00 th    | rough 16/11/2023 14:59 | 9:59       |           |             |            |           |  |
| 35th Percentile Speed  |                          |                        |            |           |             |            |           |  |
| 5th Percentile Vehicl  |                          |                        |            |           |             |            |           |  |
|                        | on 12/11/2023 02:00:00   |                        |            |           |             |            |           |  |
| Total Vehicles =24,508 | 3 counts                 |                        |            |           |             |            |           |  |
| AADT: 1730.0           |                          |                        |            |           |             |            |           |  |
| Volumes - weekly vehic | cle counts               |                        |            |           |             |            |           |  |
|                        |                          | Time                   |            | 5 Day     |             | 7 Day      |           |  |
| Average Daily          |                          |                        |            |           | 1,826       |            | 1,649     |  |
| AM Peak                |                          | 08:00 to 09:00         |            | 156       |             | 124        |           |  |
| PM Peak                |                          | 16:00 to 17:00         |            | 218       |             | 183        |           |  |
| Speed                  |                          |                        |            |           |             |            |           |  |
| Speed Limit: 35 MPH    |                          |                        |            |           |             |            |           |  |
| 85th Percentile Speed: |                          |                        |            |           |             |            |           |  |
| 50th Percentile Speed: |                          |                        |            |           |             |            |           |  |
| 10 MPH Pace Interval:  |                          |                        |            |           |             |            |           |  |
| Average Speed: 27.9 MI | PH                       |                        |            |           |             |            |           |  |
|                        | Monday                   | Tuesday                | Wednesday  | Thursday  | Friday      | Saturday   | Sunday    |  |
| Count over limit       | 155                      | 132                    | 139        | 181       | 166         | 132        | 121       |  |
| % over limit           | 4.2                      | 3.5                    | 3.7        | 4.3       | 4.0         | 4.8        | 5.8       |  |
| Avg Speeder            | 37.9                     | 38.0                   | 37.8       | 38.0      | 38.1        | 37.9       | 38.1      |  |
| Avg Speed              | 9.5                      | 9.2                    | 9.3        | 9.7       | 8.8         | 11.8       | 13.1      |  |
|                        | eds, counts and tota     |                        |            |           |             |            |           |  |
| Date/Time Ending       | 85th pctl(MPH)           | 85th pctl counts       | Total Cnts | Max Speed | Avg Speeder | % Speeders | Avg Speed |  |
| 02/11/2023 12:00:00    | 32.5                     | 99                     | 116        | 40        | 37.5        | 4.3%       | 27.6      |  |