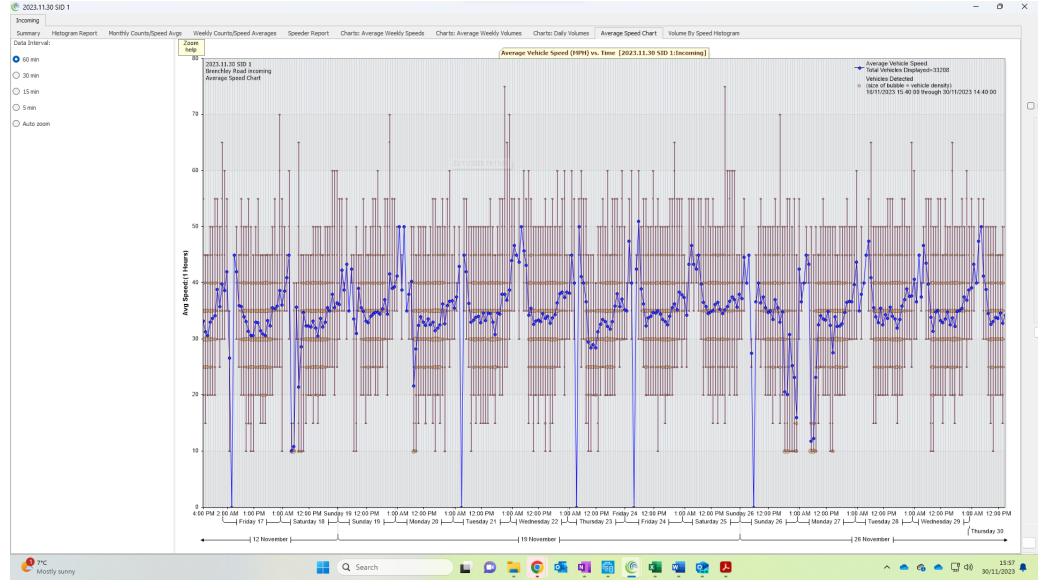

## **SID 1 Report**

## (16/11/2023 through 30/11/2023)

## Brenchley Road (incoming) Battery 2b (Charge remaining)

@ 2023.11.30 SID 1

| FRAFFIC ANALYSIS       | REPORT                 |                         |            |           |             |            |          |
|------------------------|------------------------|-------------------------|------------|-----------|-------------|------------|----------|
|                        |                        |                         |            |           |             |            |          |
| or Project: 2023.11.30 |                        |                         |            |           |             |            |          |
| -                      | Brenchley Road incomin | ng                      |            |           |             |            |          |
| ocation/Name: Incoming | ·                      |                         |            |           |             |            |          |
| eport Generated: 30/13 |                        |                         |            |           |             |            |          |
| peed Intervals = 5 MPH |                        |                         |            |           |             |            |          |
| ime Intervals = Instar | it                     |                         |            |           |             |            |          |
| raffic Report From 16/ | 11/2023 14:00:00 th    | rough 30/11/2023 14:59: | 59         |           |             |            |          |
| 5th Percentile Speed = |                        |                         |            |           |             |            |          |
| 5th Percentile Vehicle |                        |                         |            |           |             |            |          |
| lax Speed = 75.0 MPH o |                        |                         |            |           |             |            |          |
| otal Vehicles =33,208  | counts                 |                         |            |           |             |            |          |
| ADT: 2365.0            |                        |                         |            |           |             |            |          |
| olumes - weekly vehicl | e counts               |                         |            |           |             |            |          |
|                        |                        | Time                    |            | 5 Day     |             | 7 Day      |          |
| verage Daily           |                        |                         |            | 2,420     |             | 2,259      |          |
| M Peak                 |                        | 08:00 to 09:00          |            | 215       |             | 168        |          |
| M Peak                 |                        | 16:00 to 17:00          |            | 293       |             | 257        |          |
| peed                   |                        |                         |            |           |             |            |          |
| peed Limit: 35 MPH     |                        |                         |            |           |             |            |          |
| 5th Percentile Speed:  | 37.6 MPH               |                         |            |           |             |            |          |
| Oth Percentile Speed:  | 30.7 MPH               |                         |            |           |             |            |          |
| O MPH Pace Interval: 2 | 25.0 MPH to 35.0 MPH   |                         |            |           |             |            |          |
| verage Speed: 30.4 MPH | I                      |                         |            |           |             |            |          |
|                        | Monday                 | Tuesday                 | Wednesday  | Thursday  | Friday      | Saturday   | Sunday   |
| ount over limit        | 1044                   | 1265                    | 1343       | 956       | 1227        | 1101       | 860      |
| over limit             | 18.7                   | 25.9                    | 27.5       | 20.3      | 21.4        | 25.8       | 27.2     |
| vg Speeder             | 39.2                   | 39.5                    | 39.6       | 39.7      | 39.5        | 39.5       | 40.0     |
| .vg Speed              | 8.8                    | 10.6                    | 11.1       | 10.4      | 9.4         | 11.6       | 13.2     |
| 5th percentile spe     | eds, counts and tota   | l counts by hour:       |            |           |             |            |          |
| ate/Time Ending        | 85th pct1(MPH)         | 85th pct1 counts        | Total Cnts | Max Speed | Avg Speeder | % Speeders | Avg Spee |
| 6/11/2023 15:00:00     | 36.7                   | 68                      | 80         | 50        | 41.1        | 17.5%      | 31.1     |