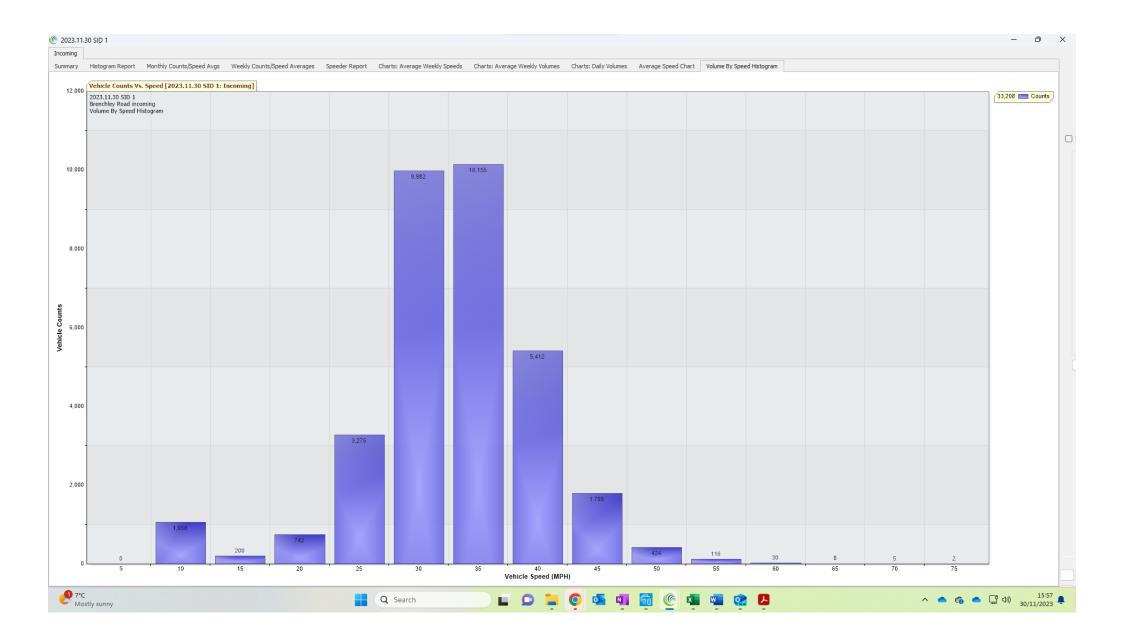

## **SID 1 Report**

## (16/11/2023 through 30/11/2023)

## Brenchley Road (incoming) Battery 2b (Charge remaining)

@ 2023.11.30 SID 1

| FRAFFIC ANALYSIS       | REPORT                 |                         |            |           |             |            |          |
|------------------------|------------------------|-------------------------|------------|-----------|-------------|------------|----------|
|                        |                        |                         |            |           |             |            |          |
| or Project: 2023.11.30 |                        |                         |            |           |             |            |          |
| -                      | Brenchley Road incomin | ng                      |            |           |             |            |          |
| ocation/Name: Incoming | ·                      |                         |            |           |             |            |          |
| eport Generated: 30/13 |                        |                         |            |           |             |            |          |
| peed Intervals = 5 MPH |                        |                         |            |           |             |            |          |
| ime Intervals = Instar | it                     |                         |            |           |             |            |          |
| raffic Report From 16/ | 11/2023 14:00:00 th    | rough 30/11/2023 14:59: | 59         |           |             |            |          |
| 5th Percentile Speed = |                        |                         |            |           |             |            |          |
| 5th Percentile Vehicle |                        |                         |            |           |             |            |          |
| lax Speed = 75.0 MPH o |                        |                         |            |           |             |            |          |
| otal Vehicles =33,208  | counts                 |                         |            |           |             |            |          |
| ADT: 2365.0            |                        |                         |            |           |             |            |          |
| olumes - weekly vehicl | e counts               |                         |            |           |             |            |          |
|                        |                        | Time                    |            | 5 Day     |             | 7 Day      |          |
| verage Daily           |                        |                         |            | 2,420     |             | 2,259      |          |
| M Peak                 |                        | 08:00 to 09:00          |            | 215       |             | 168        |          |
| M Peak                 |                        | 16:00 to 17:00          |            | 293       |             | 257        |          |
| peed                   |                        |                         |            |           |             |            |          |
| peed Limit: 35 MPH     |                        |                         |            |           |             |            |          |
| 5th Percentile Speed:  | 37.6 MPH               |                         |            |           |             |            |          |
| Oth Percentile Speed:  | 30.7 MPH               |                         |            |           |             |            |          |
| O MPH Pace Interval: 2 | 25.0 MPH to 35.0 MPH   |                         |            |           |             |            |          |
| verage Speed: 30.4 MPH | I                      |                         |            |           |             |            |          |
|                        | Monday                 | Tuesday                 | Wednesday  | Thursday  | Friday      | Saturday   | Sunday   |
| ount over limit        | 1044                   | 1265                    | 1343       | 956       | 1227        | 1101       | 860      |
| over limit             | 18.7                   | 25.9                    | 27.5       | 20.3      | 21.4        | 25.8       | 27.2     |
| vg Speeder             | 39.2                   | 39.5                    | 39.6       | 39.7      | 39.5        | 39.5       | 40.0     |
| .vg Speed              | 8.8                    | 10.6                    | 11.1       | 10.4      | 9.4         | 11.6       | 13.2     |
| 5th percentile spe     | eds, counts and tota   | l counts by hour:       |            |           |             |            |          |
| ate/Time Ending        | 85th pct1(MPH)         | 85th pct1 counts        | Total Cnts | Max Speed | Avg Speeder | % Speeders | Avg Spee |
| 6/11/2023 15:00:00     | 36.7                   | 68                      | 80         | 50        | 41.1        | 17.5%      | 31.1     |