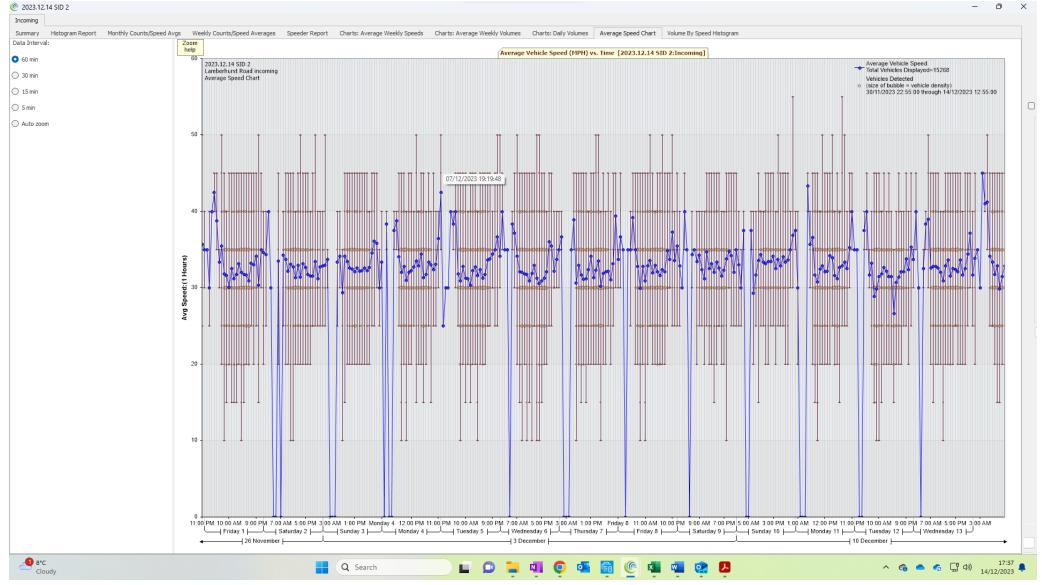

## @ 2023.12.14 SID 2

Incoming

Summary Histogram Report Monthly Counts/Speed Avgs Weekly Counts/Speed Averages Speeder Report Charts: Average Weekly Speeds Charts: Average Weekly Volumes Charts: Daily Volumes Average Speed Chart Volume By Speed Histogram

| RAFFIC ANALYSIS        | REPORT                  |                           |            |           |             |            |           |
|------------------------|-------------------------|---------------------------|------------|-----------|-------------|------------|-----------|
| or Project: 2023.12.1  | 4 SID 2                 |                           |            |           |             |            |           |
| rojects Notes/Address  | : Lamberhurst Road inco | ming                      |            |           |             |            |           |
| ocation/Name: Incomin  | g                       |                           |            |           |             |            |           |
| Report Generated: 14/1 | 2/2023 17:36:18         |                           |            |           |             |            |           |
| Speed Intervals = 5 MP | н                       |                           |            |           |             |            |           |
| 'ime Intervals = Insta | nt                      |                           |            |           |             |            |           |
| raffic Report From 30  | /11/2023 21:00:00 th    | nrough 14/12/2023 12:59:5 | 59         |           |             |            |           |
| 35th Percentile Speed  |                         |                           |            |           |             |            |           |
| 35th Percentile Vehicl |                         |                           |            |           |             |            |           |
| -                      | on 10/12/2023 22:50:00  |                           |            |           |             |            |           |
| otal Vehicles =15,268  | counts                  |                           |            |           |             |            |           |
| ADT: 1117.2            |                         |                           |            |           |             |            |           |
| /olumes - weekly vehic | le counts               |                           |            |           |             |            |           |
|                        |                         | Time                      |            | 5 Day     |             | 7 Day      |           |
| Verage Daily           |                         |                           |            | 1,160     |             | 1,043      |           |
| M Peak                 |                         | 08:00 to 09:00            |            | 138       |             | 105        |           |
| PM Peak                |                         | 16:00 to 17:00            |            | 145       |             | 121        |           |
| peed                   |                         |                           |            |           |             |            |           |
| peed Limit: 35 MPH     |                         |                           |            |           |             |            |           |
| Sth Percentile Speed:  |                         |                           |            |           |             |            |           |
| oth Percentile Speed:  |                         |                           |            |           |             |            |           |
| LO MPH Pace Interval:  |                         |                           |            |           |             |            |           |
| Average Speed: 29.8 MP | Н                       |                           |            |           |             |            |           |
|                        | Monday                  | Tuesday                   | Wednesday  | Thursday  | Friday      | Saturday   | Sunday    |
| Count over limit       | 341                     | 283                       | 358        | 267       | 407         | 251        | 227       |
| s over limit           | 14.3                    | 11.4                      | 13.0       | 13.5      | 15.3        | 15.1       | 16.8      |
| lvg Speeder            | 38.4                    | 38.4                      | 38.4       | 38.6      | 38.5        | 38.4       | 38.6      |
| Avg Speed              | 13.5                    | 13.4                      | 12.7       | 13.4      | 13.8        | 17.5       | 18.4      |
|                        | eds, counts and tota    |                           |            |           |             |            |           |
| )ate/Time Ending       | 85th pctl(MPH)          | 85th pctl counts          | Total Cnts | Max Speed | Avg Speeder | % Speeders | Avg Speed |
| 30/11/2023 22:00:00    | 35.0                    | 2                         | 2          | 35        | 0.0         | 0.0%       | 29.5      |