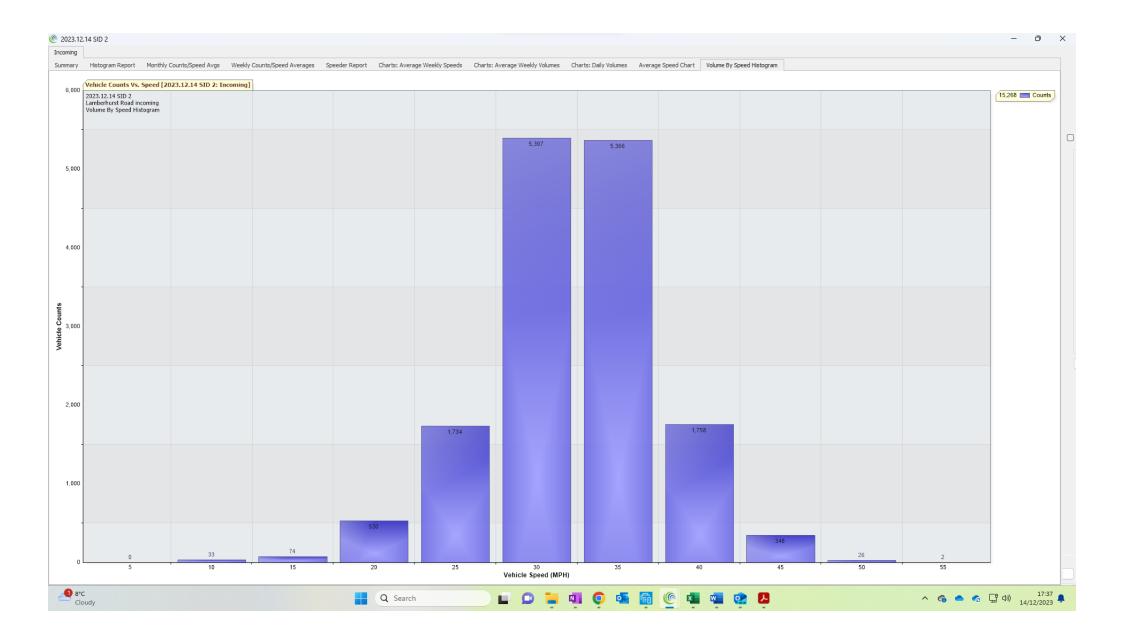

## @ 2023.12.14 SID 2

Incoming

Summary Histogram Report Monthly Counts/Speed Avgs Weekly Counts/Speed Averages Speeder Report Charts: Average Weekly Speeds Charts: Average Weekly Volumes Charts: Daily Volumes Average Speed Chart Volume By Speed Histogram

| RAFFIC ANALYSIS        | REPORT                  |                           |            |           |             |            |           |
|------------------------|-------------------------|---------------------------|------------|-----------|-------------|------------|-----------|
| or Project: 2023.12.1  | 4 SID 2                 |                           |            |           |             |            |           |
| rojects Notes/Address  | : Lamberhurst Road inco | ming                      |            |           |             |            |           |
| ocation/Name: Incomin  | g                       |                           |            |           |             |            |           |
| Report Generated: 14/1 | 2/2023 17:36:18         |                           |            |           |             |            |           |
| Speed Intervals = 5 MP | н                       |                           |            |           |             |            |           |
| 'ime Intervals = Insta | nt                      |                           |            |           |             |            |           |
| raffic Report From 30  | /11/2023 21:00:00 th    | nrough 14/12/2023 12:59:5 | 59         |           |             |            |           |
| 35th Percentile Speed  |                         |                           |            |           |             |            |           |
| 35th Percentile Vehicl |                         |                           |            |           |             |            |           |
| -                      | on 10/12/2023 22:50:00  |                           |            |           |             |            |           |
| otal Vehicles =15,268  | counts                  |                           |            |           |             |            |           |
| ADT: 1117.2            |                         |                           |            |           |             |            |           |
| /olumes - weekly vehic | le counts               |                           |            |           |             |            |           |
|                        |                         | Time                      |            | 5 Day     |             | 7 Day      |           |
| Verage Daily           |                         |                           |            | 1,160     |             | 1,043      |           |
| M Peak                 |                         | 08:00 to 09:00            |            | 138       |             | 105        |           |
| PM Peak                |                         | 16:00 to 17:00            |            | 145       |             | 121        |           |
| peed                   |                         |                           |            |           |             |            |           |
| peed Limit: 35 MPH     |                         |                           |            |           |             |            |           |
| Sth Percentile Speed:  |                         |                           |            |           |             |            |           |
| oth Percentile Speed:  |                         |                           |            |           |             |            |           |
| LO MPH Pace Interval:  |                         |                           |            |           |             |            |           |
| Average Speed: 29.8 MP | Н                       |                           |            |           |             |            |           |
|                        | Monday                  | Tuesday                   | Wednesday  | Thursday  | Friday      | Saturday   | Sunday    |
| Count over limit       | 341                     | 283                       | 358        | 267       | 407         | 251        | 227       |
| s over limit           | 14.3                    | 11.4                      | 13.0       | 13.5      | 15.3        | 15.1       | 16.8      |
| lvg Speeder            | 38.4                    | 38.4                      | 38.4       | 38.6      | 38.5        | 38.4       | 38.6      |
| Avg Speed              | 13.5                    | 13.4                      | 12.7       | 13.4      | 13.8        | 17.5       | 18.4      |
|                        | eds, counts and tota    |                           |            |           |             |            |           |
| )ate/Time Ending       | 85th pctl(MPH)          | 85th pctl counts          | Total Cnts | Max Speed | Avg Speeder | % Speeders | Avg Speed |
| 30/11/2023 22:00:00    | 35.0                    | 2                         | 2          | 35        | 0.0         | 0.0%       | 29.5      |