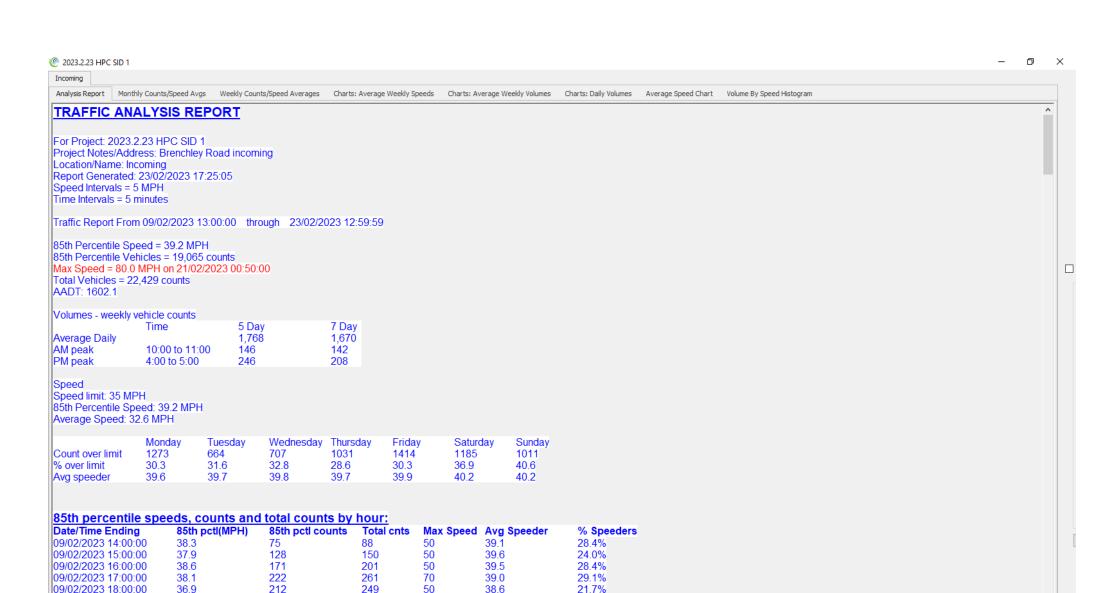

## Brenchley Road (incoming) Battery 2 ( charge remaining )

@ 2023.2.23 HPC SID 1 o × Incoming Analysis Report Monthly Counts/Speed Avgs Weekly Counts/Speed Average Speed Charts: Average Weekly Volumes Charts: Average Weekly Volumes Average Speed Chart Volume By Speed Histogram Vehicle Counts Vs. Speed [2023.2.23 HPC SID 1: Incoming] 8,000 2023.2.23 HPC SID 1 Brenchley Road incoming Volume By Speed Histogram 22,429 Counts 7,482 7,000 6,000 5,571 5,000 4,655 Vehicle Counts 3,000 2,000 2,015 1,000 30 35 40 45 Vehicle Speed (MPH) 50  ${\cal P}$  Type here to search

09/02/2023 19:00:00

36.2

131

50

39.5