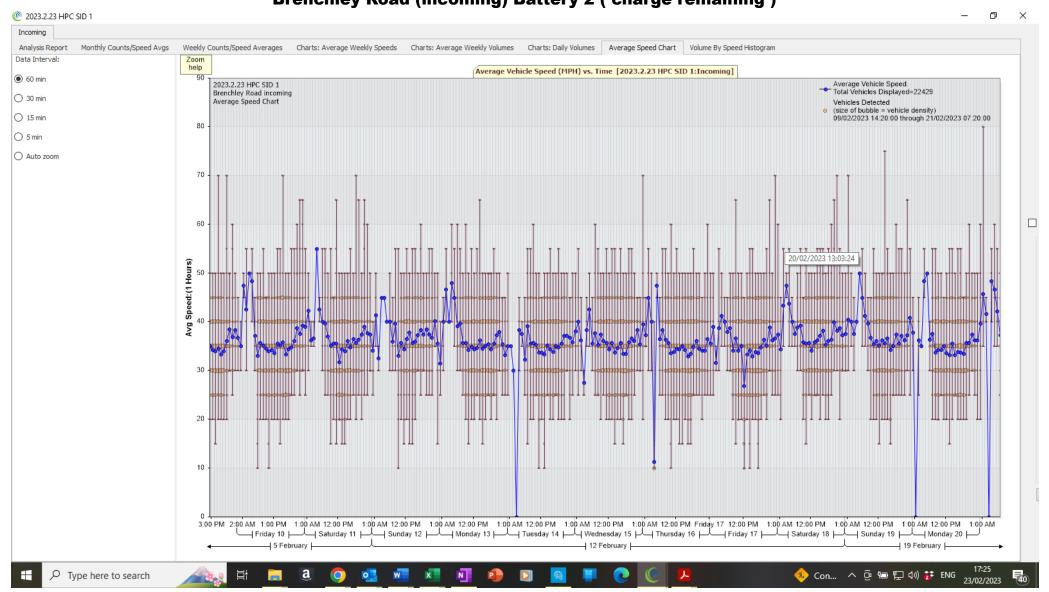

## Brenchley Road (incoming) Battery 2 ( charge remaining )

@ 2023.2.23 HPC SID 1 o × Incoming Analysis Report Monthly Counts/Speed Avgs Weekly Counts/Speed Average Speed Charts: Average Weekly Volumes Charts: Average Weekly Volumes Average Speed Chart Volume By Speed Histogram Vehicle Counts Vs. Speed [2023.2.23 HPC SID 1: Incoming] 8,000 2023.2.23 HPC SID 1 Brenchley Road incoming Volume By Speed Histogram 22,429 Counts 7,482 7,000 6,000 5,571 5,000 4,655 Vehicle Counts 3,000 2,000 2,015 1,000 30 35 40 45 Vehicle Speed (MPH) 50  ${\cal P}$  Type here to search