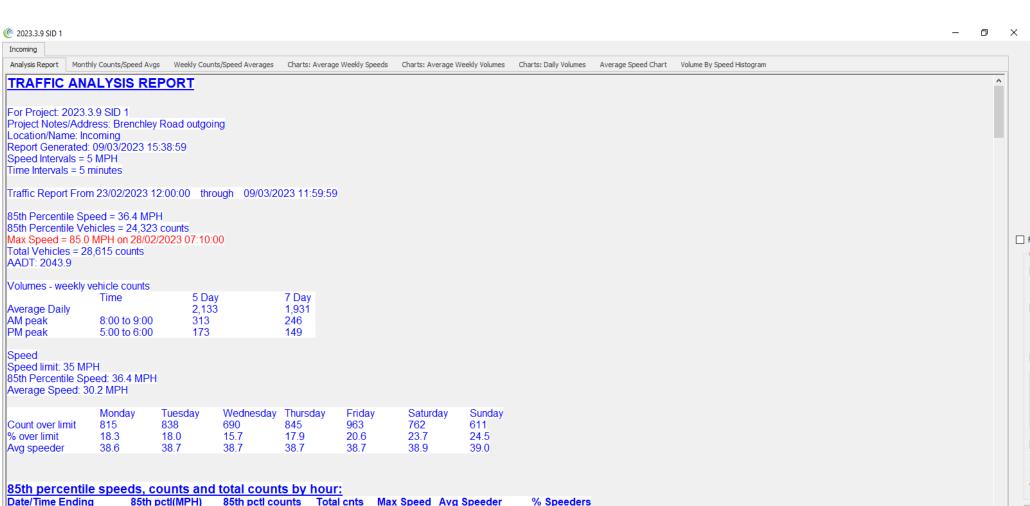

| Date/Time Ending    | 85th pctl(MPH) | 85th pctl counts | Total cnts | Max Speed | Avg Speeder | % Speede |
|---------------------|----------------|------------------|------------|-----------|-------------|----------|
| 23/02/2023 13:00:00 | 34.1           | 123              | 145        | 40        | 37.5        | 9.0%     |
| 23/02/2023 14:00:00 | 36.5           | 112              | 132        | 50        | 39.0        | 19.7%    |
| 23/02/2023 15:00:00 | 34.9           | 122              | 143        | 45        | 38.3        | 14.0%    |
| 23/02/2023 16:00:00 | 35.4           | 153              | 180        | 45        | 38.0        | 16.1%    |
| 23/02/2023 17:00:00 | 34.5           | 137              | 161        | 50        | 39.2        | 11.2%    |
| 23/02/2023 18:00:00 | 34 9           | 157              | 185        | 55        | 38 7        | 14 1%    |