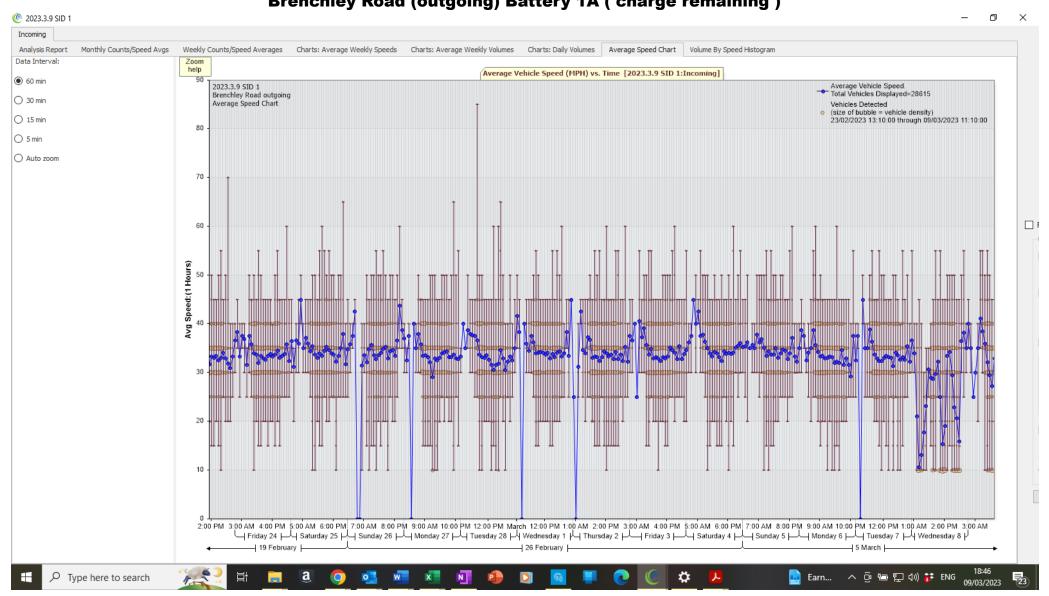

## Brenchley Road (outgoing) Battery 1A (charge remaining)

@ 2023.3.9 SID 1  $\times$ Incoming Analysis Report Monthly Counts/Speed Avgs Weekly Counts/Speed Average Speed Charts: Average Weekly Volumes Charts: Average Weekly Volumes Average Speed Chart Volume By Speed Histogram Vehicle Counts Vs. Speed [2023.3.9 SID 1: Incoming] 12,000 2023.3.9 SID 1 Brenchley Road outgoing Volume By Speed Histogram 28,615 Counts 10,777 10,000 8,877 8,000 -Vehicle Counts 4,439 4,000 2,000 1,774 Vehicle Speed (MPH) 35 55 Earn... ^ @ 등 달 ๗) # ENG  ${\cal P}$  Type here to search