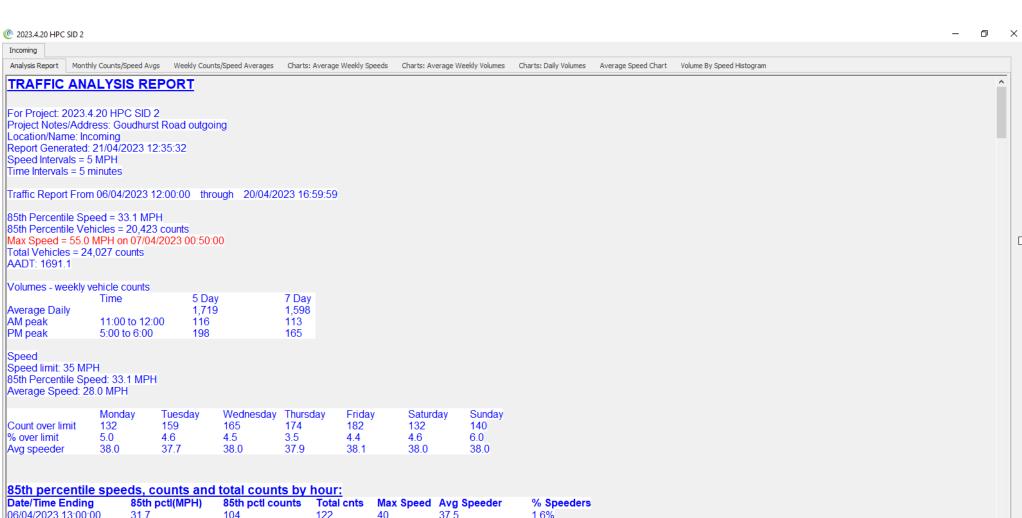

|   | Date/Time Ending    | 85th pctl(MPH) | 85th pctl counts | Total cnts | Max Speed | Avg Speeder | % Speed |
|---|---------------------|----------------|------------------|------------|-----------|-------------|---------|
|   | 06/04/2023 13:00:00 | 31.7           | 104              | 122        | 40        | 37.5        | 1.6%    |
|   | 06/04/2023 14:00:00 | 31.0           | 110              | 130        | 35        | 0.0         | 0.0%    |
|   | 06/04/2023 15:00:00 | 30.8           | 98               | 115        | 40        | 37.5        | 1.7%    |
|   | 06/04/2023 16:00:00 | 31.1           | 127              | 149        | 40        | 37.5        | 0.7%    |
|   | 06/04/2023 17:00:00 | 31.5           | 120              | 141        | 40        | 37.5        | 1.4%    |
| l | 06/04/2023 18:00:00 | 31 9           | 190              | 223        | 40        | 37.5        | 2 7%    |