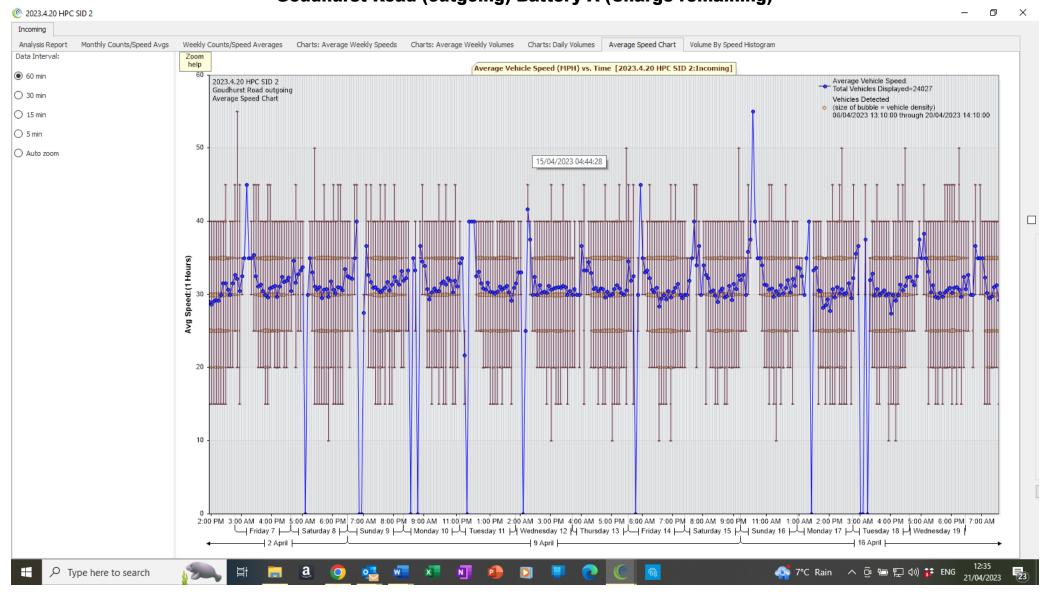

## Goudhurst Road (outgoing) Battery A (Charge remaining)

@ 2023.4.20 HPC SID 2 Incoming Analysis Report Monthly Counts/Speed Avgs Weekly Counts/Speed Average Speed Charts: Average Weekly Volumes Charts: Average Weekly Volumes Average Speed Chart Volume By Speed Histogram Vehicle Counts Vs. Speed [2023.4.20 HPC SID 2: Incoming] 14,000 -2023.4.20 HPC SID 2 Goudhurst Road outgoing Volume By Speed Histogram 24,027 Counts 12,000 11,460 10,000 8,000 Vehicle Counts 6,596 6,000 4,000 3,751 2,000 76 25 Vehicle Speed (MPH) 35 40 45 50 🥠 Rain to stop 🗥 🖟 ছ 🖫 如 👬 ENG 21/04/2023 