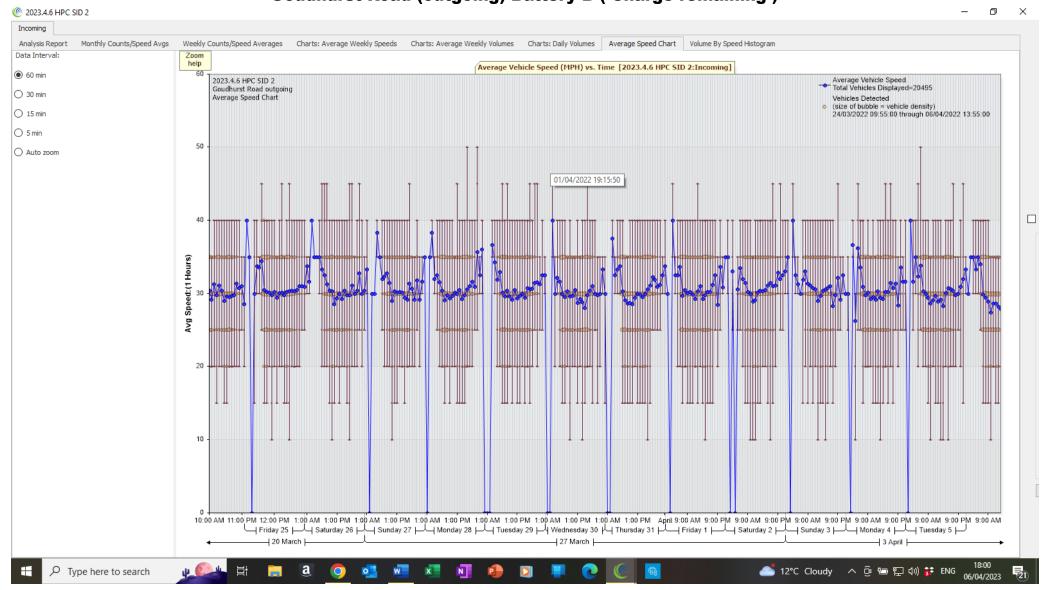

## Goudhurst Road (outgoing) Battery B ( Charge remaining )

@ 2023.4.6 HPC SID 2 Incoming Analysis Report Monthly Counts/Speed Avgs Weekly Counts/Speed Averages Charts: Average Weekly Volumes Charts: Average Weekly Volumes Average Speed Chart Volume By Speed Histogram Vehicle Counts Vs. Speed [2023.4.6 HPC SID 2: Incoming] 12,000 2023.4.6 HPC SID 2 Goudhurst Road outgoing Volume By Speed Histogram 20,495 Counts 10,312 10,000 8,000 Vehicle Counts 6,000 4,915 4,000 2,000 Vehicle Speed (MPH) 30 20 35 40 45 50 