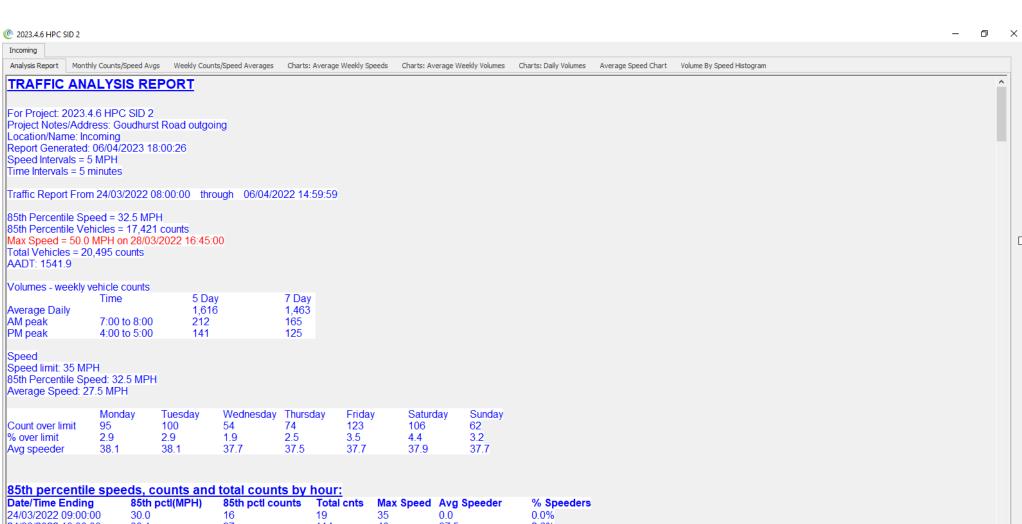

| ı | Date/Time Ending    | 85th pctl(MPH) | 85th pctl counts | Total cnts | Max Speed | Avg Speeder | % Speeder |
|---|---------------------|----------------|------------------|------------|-----------|-------------|-----------|
| ı | 24/03/2022 09:00:00 | 30.0           | 16               | 19         | 35        | 0.0         | 0.0%      |
| ı | 24/03/2022 10:00:00 | 33.1           | 97               | 114        | 40        | 37.5        | 2.6%      |
| ı | 24/03/2022 11:00:00 | 31.1           | 81               | 95         | 35        | 0.0         | 0.0%      |
| ı | 24/03/2022 12:00:00 | 33.2           | 76               | 89         | 40        | 37.5        | 4.5%      |
| ı | 24/03/2022 13:00:00 | 32.0           | 87               | 102        | 40        | 37.5        | 1.0%      |
| ı | 24/03/2022 14:00:00 | 33.0           | 91               | 107        | 40        | 37.5        | 2.8%      |