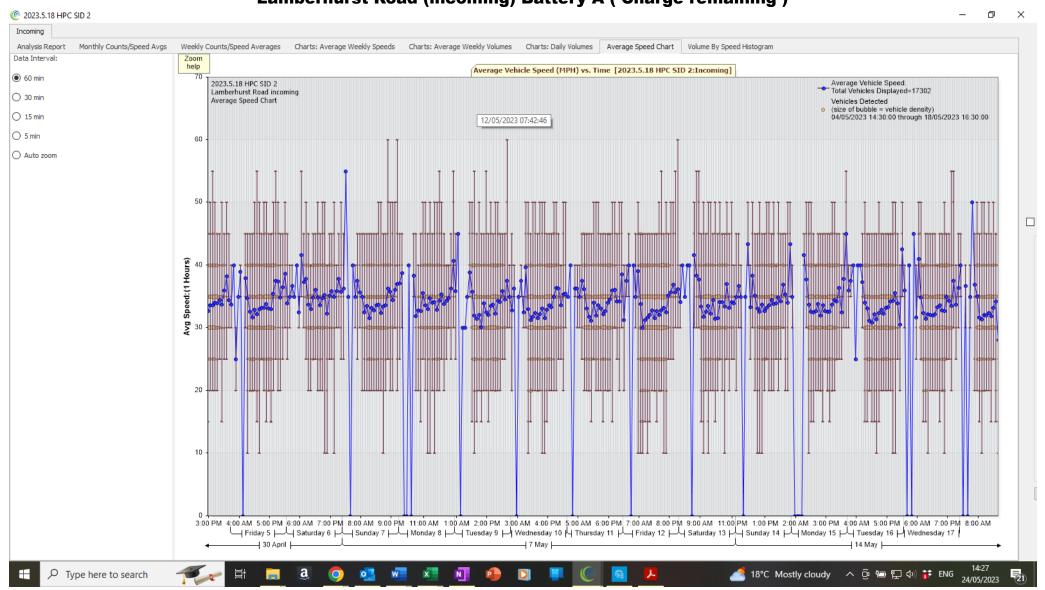

## Lamberhurst Road (incoming) Battery A ( Charge remaining )

@ 2023.5.18 HPC SID 2 Incoming Analysis Report Monthly Counts/Speed Avgs Weekly Counts/Speed Averages Charts: Average Weekly Volumes Charts: Average Weekly Volumes Average Speed Chart Volume By Speed Histogram Vehicle Counts Vs. Speed [2023.5.18 HPC SID 2: Incoming] 2023.5.18 HPC SID 2 Lamberhurst Road incoming Volume By Speed Histogram 17,302 Counts 6,000 6,079 5,000 5,071 Vehicle Counts 3,000 2,932 2,000 1,684 1,000 136 25 30 35 Vehicle Speed (MPH) 45 55 40 