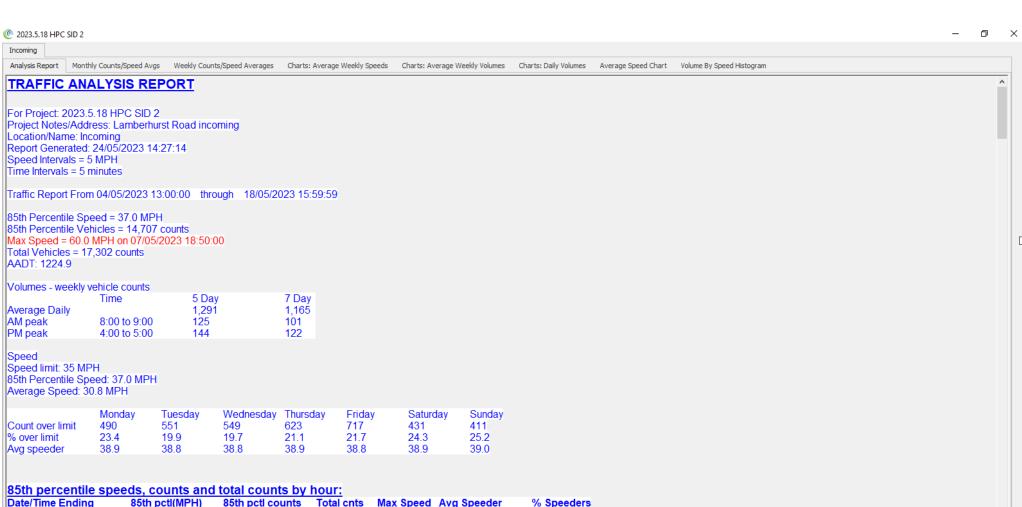

| Date/Time Ending    | 85th pctl(MPH) | 85th pctl counts | Total cnts  | Max Speed | Avg Speeder | % Speeder |
|---------------------|----------------|------------------|-------------|-----------|-------------|-----------|
| 04/05/2023 14:00:00 | 35.7           | 38               | 45          | 45        | 38.1        | 17.8%     |
| 04/05/2023 15:00:00 | 36.7           | 81               | 95          | 45        | 38.0        | 21.1%     |
| 04/05/2023 16:00:00 | 38.3           | 106              | <b>12</b> 5 | 55        | 39.1        | 30.4%     |
| 04/05/2023 17:00:00 | 37.3           | 133              | 157         | 50        | 38.6        | 24.2%     |
| 04/05/2023 18:00:00 | 36.9           | 117              | 138         | 45        | 38.3        | 22.5%     |
| 04/05/2023 19:00:00 | 37 1           | 56               | 66          | 45        | 38.5        | 22 7%     |