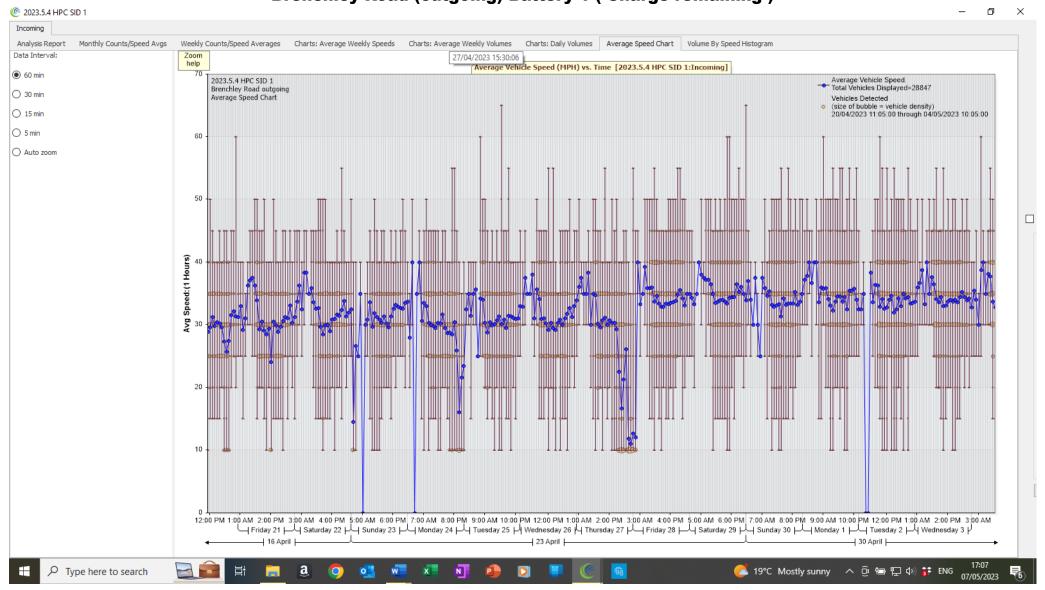

## **SID 1 Report**

(20/4/2023 through 4/5/2023)

## **Brenchley Road (outgoing) Battery 1 (Charge remaining)**

|   | Date/Time Ending    | 85th pctl(MPH) | 85th pctl counts | Total cnts                                                                                                                                                                                                                                                                                                                                                                                                                                                                                                                                                                                                                                                                                                                                                                                                                                                                                                                                                                                                                                                                                                                                                                                                                                                                                                                                                                                                                                                                                                                                                                                                                                                                                                                                                                                                                                                                                                                                                                                                                                                                                                                     | Max Speed | Avg Speeder | % Speeder                                       |
|---|---------------------|----------------|------------------|--------------------------------------------------------------------------------------------------------------------------------------------------------------------------------------------------------------------------------------------------------------------------------------------------------------------------------------------------------------------------------------------------------------------------------------------------------------------------------------------------------------------------------------------------------------------------------------------------------------------------------------------------------------------------------------------------------------------------------------------------------------------------------------------------------------------------------------------------------------------------------------------------------------------------------------------------------------------------------------------------------------------------------------------------------------------------------------------------------------------------------------------------------------------------------------------------------------------------------------------------------------------------------------------------------------------------------------------------------------------------------------------------------------------------------------------------------------------------------------------------------------------------------------------------------------------------------------------------------------------------------------------------------------------------------------------------------------------------------------------------------------------------------------------------------------------------------------------------------------------------------------------------------------------------------------------------------------------------------------------------------------------------------------------------------------------------------------------------------------------------------|-----------|-------------|-------------------------------------------------|
|   | 20/04/2023 11:00:00 | 32.1           | 136              | 160                                                                                                                                                                                                                                                                                                                                                                                                                                                                                                                                                                                                                                                                                                                                                                                                                                                                                                                                                                                                                                                                                                                                                                                                                                                                                                                                                                                                                                                                                                                                                                                                                                                                                                                                                                                                                                                                                                                                                                                                                                                                                                                            | 40        | 37.5        | 4.4%                                            |
|   | 20/04/2023 12:00:00 | 30.5           | 115              | 135                                                                                                                                                                                                                                                                                                                                                                                                                                                                                                                                                                                                                                                                                                                                                                                                                                                                                                                                                                                                                                                                                                                                                                                                                                                                                                                                                                                                                                                                                                                                                                                                                                                                                                                                                                                                                                                                                                                                                                                                                                                                                                                            | 50        | 42.5        | 1.5%                                            |
|   | 20/04/2023 13:00:00 | 33.8           | 110              | 129                                                                                                                                                                                                                                                                                                                                                                                                                                                                                                                                                                                                                                                                                                                                                                                                                                                                                                                                                                                                                                                                                                                                                                                                                                                                                                                                                                                                                                                                                                                                                                                                                                                                                                                                                                                                                                                                                                                                                                                                                                                                                                                            | 45        | 38.1        | 7.0%                                            |
|   | 20/04/2023 14:00:00 | 32.1           | 123              | 145                                                                                                                                                                                                                                                                                                                                                                                                                                                                                                                                                                                                                                                                                                                                                                                                                                                                                                                                                                                                                                                                                                                                                                                                                                                                                                                                                                                                                                                                                                                                                                                                                                                                                                                                                                                                                                                                                                                                                                                                                                                                                                                            | 40        | 37.5        | 1.4%                                            |
|   | 20/04/2023 15:00:00 | 33.2           | 89               | 105                                                                                                                                                                                                                                                                                                                                                                                                                                                                                                                                                                                                                                                                                                                                                                                                                                                                                                                                                                                                                                                                                                                                                                                                                                                                                                                                                                                                                                                                                                                                                                                                                                                                                                                                                                                                                                                                                                                                                                                                                                                                                                                            | 40        | 37.5        | 6.7%                                            |
|   | 20/04/2023 16:00:00 | 32.5           | 127              | 149                                                                                                                                                                                                                                                                                                                                                                                                                                                                                                                                                                                                                                                                                                                                                                                                                                                                                                                                                                                                                                                                                                                                                                                                                                                                                                                                                                                                                                                                                                                                                                                                                                                                                                                                                                                                                                                                                                                                                                                                                                                                                                                            | 45        | 38 9        | 4 7%                                            |
| i |                     | _ ^            |                  | THE STREET, ST |           |             | AND DESCRIPTION OF THE PERSON NAMED IN COLUMN 1 |