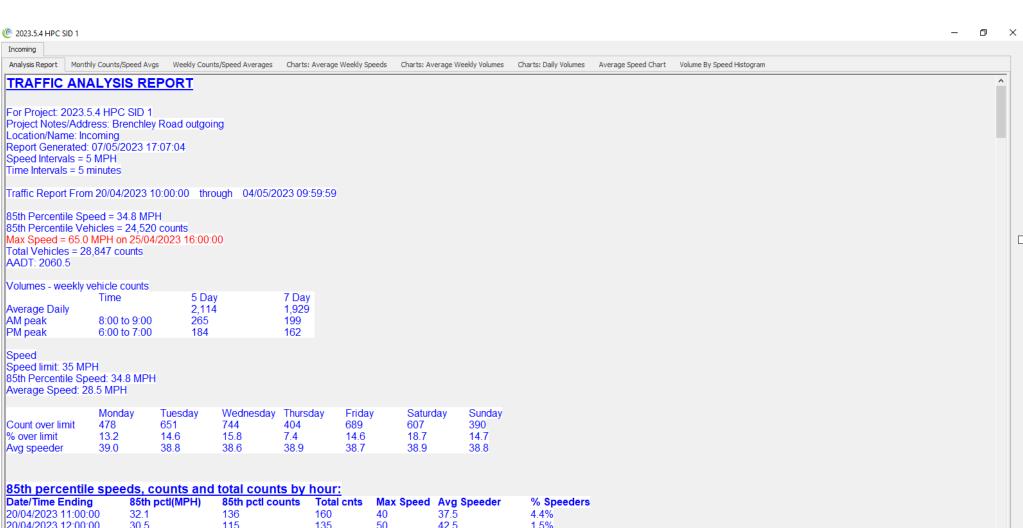

## **SID 1 Report**

(20/4/2023 through 4/5/2023)

## **Brenchley Road (outgoing) Battery 1 (Charge remaining)**

|   | Date/Time Ending    | 85th pctl(MPH) | 85th pctl counts | Total cnts                                                                                                                                                                                                                                                                                                                                                                                                                                                                                                                                                                                                                                                                                                                                                                                                                                                                                                                                                                                                                                                                                                                                                                                                                                                                                                                                                                                                                                                                                                                                                                                                                                                                                                                                                                                                                                                                                                                                                                                                                                                                                                                     | Max Speed | Avg Speeder | % Speeder                                       |
|---|---------------------|----------------|------------------|--------------------------------------------------------------------------------------------------------------------------------------------------------------------------------------------------------------------------------------------------------------------------------------------------------------------------------------------------------------------------------------------------------------------------------------------------------------------------------------------------------------------------------------------------------------------------------------------------------------------------------------------------------------------------------------------------------------------------------------------------------------------------------------------------------------------------------------------------------------------------------------------------------------------------------------------------------------------------------------------------------------------------------------------------------------------------------------------------------------------------------------------------------------------------------------------------------------------------------------------------------------------------------------------------------------------------------------------------------------------------------------------------------------------------------------------------------------------------------------------------------------------------------------------------------------------------------------------------------------------------------------------------------------------------------------------------------------------------------------------------------------------------------------------------------------------------------------------------------------------------------------------------------------------------------------------------------------------------------------------------------------------------------------------------------------------------------------------------------------------------------|-----------|-------------|-------------------------------------------------|
|   | 20/04/2023 11:00:00 | 32.1           | 136              | 160                                                                                                                                                                                                                                                                                                                                                                                                                                                                                                                                                                                                                                                                                                                                                                                                                                                                                                                                                                                                                                                                                                                                                                                                                                                                                                                                                                                                                                                                                                                                                                                                                                                                                                                                                                                                                                                                                                                                                                                                                                                                                                                            | 40        | 37.5        | 4.4%                                            |
|   | 20/04/2023 12:00:00 | 30.5           | 115              | 135                                                                                                                                                                                                                                                                                                                                                                                                                                                                                                                                                                                                                                                                                                                                                                                                                                                                                                                                                                                                                                                                                                                                                                                                                                                                                                                                                                                                                                                                                                                                                                                                                                                                                                                                                                                                                                                                                                                                                                                                                                                                                                                            | 50        | 42.5        | 1.5%                                            |
|   | 20/04/2023 13:00:00 | 33.8           | 110              | 129                                                                                                                                                                                                                                                                                                                                                                                                                                                                                                                                                                                                                                                                                                                                                                                                                                                                                                                                                                                                                                                                                                                                                                                                                                                                                                                                                                                                                                                                                                                                                                                                                                                                                                                                                                                                                                                                                                                                                                                                                                                                                                                            | 45        | 38.1        | 7.0%                                            |
|   | 20/04/2023 14:00:00 | 32.1           | 123              | 145                                                                                                                                                                                                                                                                                                                                                                                                                                                                                                                                                                                                                                                                                                                                                                                                                                                                                                                                                                                                                                                                                                                                                                                                                                                                                                                                                                                                                                                                                                                                                                                                                                                                                                                                                                                                                                                                                                                                                                                                                                                                                                                            | 40        | 37.5        | 1.4%                                            |
|   | 20/04/2023 15:00:00 | 33.2           | 89               | 105                                                                                                                                                                                                                                                                                                                                                                                                                                                                                                                                                                                                                                                                                                                                                                                                                                                                                                                                                                                                                                                                                                                                                                                                                                                                                                                                                                                                                                                                                                                                                                                                                                                                                                                                                                                                                                                                                                                                                                                                                                                                                                                            | 40        | 37.5        | 6.7%                                            |
|   | 20/04/2023 16:00:00 | 32.5           | 127              | 149                                                                                                                                                                                                                                                                                                                                                                                                                                                                                                                                                                                                                                                                                                                                                                                                                                                                                                                                                                                                                                                                                                                                                                                                                                                                                                                                                                                                                                                                                                                                                                                                                                                                                                                                                                                                                                                                                                                                                                                                                                                                                                                            | 45        | 38 9        | 4 7%                                            |
| i |                     | _ ^            |                  | THE STREET, ST |           |             | AND DESCRIPTION OF THE PERSON NAMED IN COLUMN 1 |