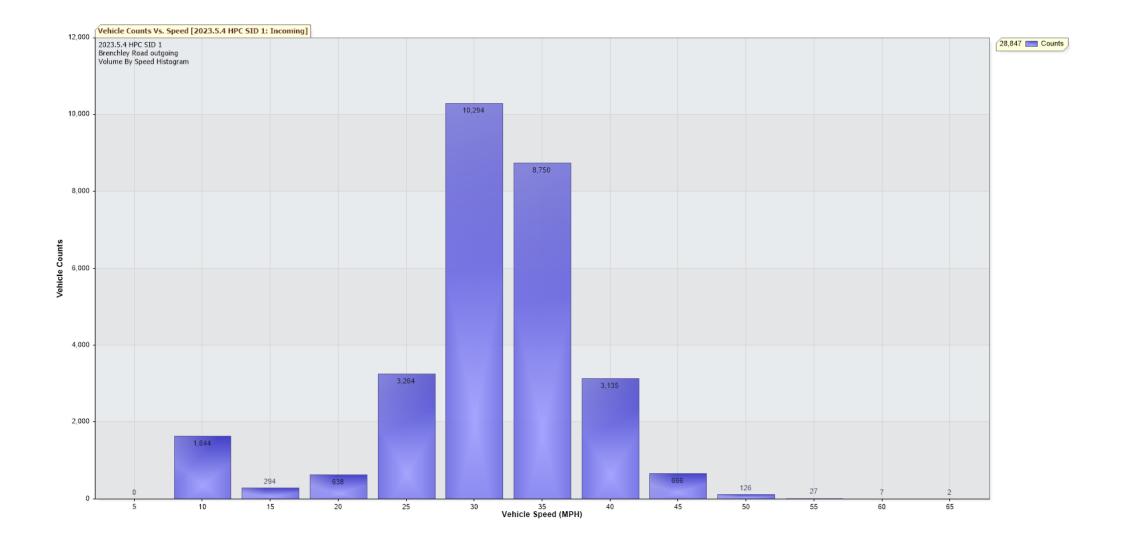

## **SID 1 Report**

(20/4/2023 through 4/5/2023)

## **Brenchley Road (outgoing) Battery 1 (Charge remaining)**

|   | Date/Time Ending    | 85th pctl(MPH) | 85th pctl counts | Total cnts                                                                                                                                                                                                                                                                                                                                                                                                                                                                                                                                                                                                                                                                                                                                                                                                                                                                                                                                                                                                                                                                                                                                                                                                                                                                                                                                                                                                                                                                                                                                                                                                                                                                                                                                                                                                                                                                                                                                                                                                                                                                                                                     | Max Speed | Avg Speeder | % Speeder                                       |
|---|---------------------|----------------|------------------|--------------------------------------------------------------------------------------------------------------------------------------------------------------------------------------------------------------------------------------------------------------------------------------------------------------------------------------------------------------------------------------------------------------------------------------------------------------------------------------------------------------------------------------------------------------------------------------------------------------------------------------------------------------------------------------------------------------------------------------------------------------------------------------------------------------------------------------------------------------------------------------------------------------------------------------------------------------------------------------------------------------------------------------------------------------------------------------------------------------------------------------------------------------------------------------------------------------------------------------------------------------------------------------------------------------------------------------------------------------------------------------------------------------------------------------------------------------------------------------------------------------------------------------------------------------------------------------------------------------------------------------------------------------------------------------------------------------------------------------------------------------------------------------------------------------------------------------------------------------------------------------------------------------------------------------------------------------------------------------------------------------------------------------------------------------------------------------------------------------------------------|-----------|-------------|-------------------------------------------------|
|   | 20/04/2023 11:00:00 | 32.1           | 136              | 160                                                                                                                                                                                                                                                                                                                                                                                                                                                                                                                                                                                                                                                                                                                                                                                                                                                                                                                                                                                                                                                                                                                                                                                                                                                                                                                                                                                                                                                                                                                                                                                                                                                                                                                                                                                                                                                                                                                                                                                                                                                                                                                            | 40        | 37.5        | 4.4%                                            |
|   | 20/04/2023 12:00:00 | 30.5           | 115              | 135                                                                                                                                                                                                                                                                                                                                                                                                                                                                                                                                                                                                                                                                                                                                                                                                                                                                                                                                                                                                                                                                                                                                                                                                                                                                                                                                                                                                                                                                                                                                                                                                                                                                                                                                                                                                                                                                                                                                                                                                                                                                                                                            | 50        | 42.5        | 1.5%                                            |
|   | 20/04/2023 13:00:00 | 33.8           | 110              | 129                                                                                                                                                                                                                                                                                                                                                                                                                                                                                                                                                                                                                                                                                                                                                                                                                                                                                                                                                                                                                                                                                                                                                                                                                                                                                                                                                                                                                                                                                                                                                                                                                                                                                                                                                                                                                                                                                                                                                                                                                                                                                                                            | 45        | 38.1        | 7.0%                                            |
|   | 20/04/2023 14:00:00 | 32.1           | 123              | 145                                                                                                                                                                                                                                                                                                                                                                                                                                                                                                                                                                                                                                                                                                                                                                                                                                                                                                                                                                                                                                                                                                                                                                                                                                                                                                                                                                                                                                                                                                                                                                                                                                                                                                                                                                                                                                                                                                                                                                                                                                                                                                                            | 40        | 37.5        | 1.4%                                            |
|   | 20/04/2023 15:00:00 | 33.2           | 89               | 105                                                                                                                                                                                                                                                                                                                                                                                                                                                                                                                                                                                                                                                                                                                                                                                                                                                                                                                                                                                                                                                                                                                                                                                                                                                                                                                                                                                                                                                                                                                                                                                                                                                                                                                                                                                                                                                                                                                                                                                                                                                                                                                            | 40        | 37.5        | 6.7%                                            |
|   | 20/04/2023 16:00:00 | 32.5           | 127              | 149                                                                                                                                                                                                                                                                                                                                                                                                                                                                                                                                                                                                                                                                                                                                                                                                                                                                                                                                                                                                                                                                                                                                                                                                                                                                                                                                                                                                                                                                                                                                                                                                                                                                                                                                                                                                                                                                                                                                                                                                                                                                                                                            | 45        | 38 9        | 4 7%                                            |
| i |                     | _ ^            |                  | THE STREET, ST |           |             | AND DESCRIPTION OF THE PERSON NAMED IN COLUMN 1 |