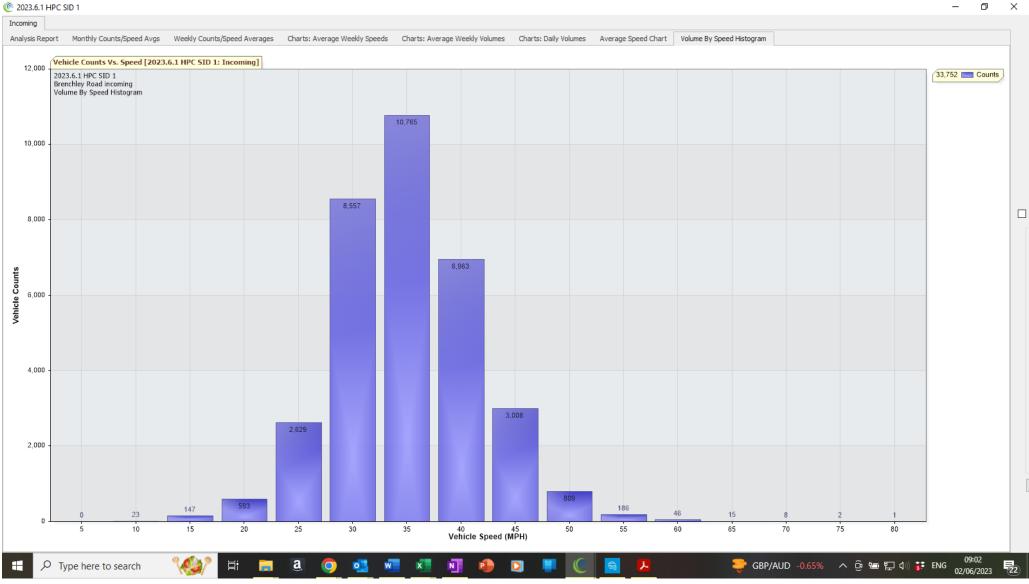

## - 0 ×

o × \_

@ 2023.6.1 HPC SID 1

| 2023.0.1 HPC 3ID 1                                                    |                                                      |                 |                            |               |                              |                              |                |                       |                     |                           | <u> </u> |
|-----------------------------------------------------------------------|------------------------------------------------------|-----------------|----------------------------|---------------|------------------------------|------------------------------|----------------|-----------------------|---------------------|---------------------------|----------|
| Incoming                                                              |                                                      |                 |                            |               |                              |                              |                |                       |                     |                           |          |
| Analysis Report Month                                                 | hly Counts/Speed Avgs                                | Weekly Count    | s/Speed Averages           | Charts: Avera | age Weekly Speeds            | Charts: Average V            | Veekly Volumes | Charts: Daily Volumes | Average Speed Chart | Volume By Speed Histogram |          |
| TRAFFIC AN/                                                           |                                                      | PORT            |                            |               |                              |                              |                |                       |                     |                           | Í        |
| Project Notes/Add<br>Location/Name: Ind                               | ress: Brenchley<br>coming                            |                 | ng                         |               |                              |                              |                |                       |                     |                           |          |
| Report Generated:<br>Speed Intervals = 5<br>Time Intervals = 5        | 5 MPH                                                | :01:42          |                            |               |                              |                              |                |                       |                     |                           |          |
| Traffic Report From                                                   |                                                      | 3:00:00 thro    | ugh 01/06/2                | 2023 09:59:5  | 59                           |                              |                |                       |                     |                           |          |
| 85th Percentile Sp                                                    | eed = 39.3 MPI                                       | i.              | 0                          |               |                              |                              |                |                       |                     |                           |          |
| 85th Percentile Ve<br>Max Speed = 80.0                                | ) MPH on 30/05/                                      |                 | 0                          |               |                              |                              |                |                       |                     |                           |          |
| Total Vehicles = 33<br>AADT: 2396.6                                   | 3,752 counts                                         |                 |                            |               |                              |                              |                |                       |                     |                           |          |
| Volumes - weekly v                                                    | vehicle counts<br>Time                               | 5 Day           | ,                          | 7 Day         |                              |                              |                |                       |                     |                           |          |
| Average Daily<br>AM peak                                              | 11:00 to 12:0                                        | 2,428           |                            | 2,282<br>194  |                              |                              |                |                       |                     |                           |          |
| PM peak                                                               | 4:00 to 5:00                                         | 290             |                            | 240           |                              |                              |                |                       |                     |                           |          |
| Speed<br>Speed limit: 35 MF<br>85th Percentile Sp<br>Average Speed: 3 | eed: 39.3 MPH                                        |                 |                            |               |                              |                              |                |                       |                     |                           |          |
| Count over limit                                                      | Monday<br>1249                                       | Tuesday<br>1569 | Wednesday<br>1796          | Thursday      | Friday<br>1930               | Saturday<br>1581             | Sunday<br>1228 |                       |                     |                           |          |
| % over limit<br>Avg speeder                                           | 33.0<br>40.0                                         | 30.6<br>40.0    | 28.4<br>39.7               | 31.3<br>40.2  | 35.4<br>40.0                 | 36.5<br>40.0                 | 36.8<br>40.1   |                       |                     |                           |          |
| rwy speedel                                                           | 40.0                                                 | 40.0            | 59.1                       | 40.2          | 40.0                         | 40.0                         | 40.1           |                       |                     |                           |          |
| 85th percentil                                                        |                                                      | ounts and       | total cour<br>85th pctl co |               |                              | ax Speed Avg                 | Creader        | % Creader             |                     |                           |          |
| Date/Time Ending                                                      |                                                      |                 |                            | ounts 10      |                              |                              |                | % Speeders<br>4.8%    | 2                   |                           |          |
| Date/Time Ending<br>18/05/2023 09:00:<br>18/05/2023 10:00:            | :00 31.7                                             |                 | 18<br>115                  | 21            |                              | 37.5                         |                |                       |                     |                           |          |
| 18/05/2023 09:00:<br>18/05/2023 10:00:<br>18/05/2023 11:00:           | :00 31.7<br>:00 32.4<br>:00 31.9                     |                 | 115<br>101                 | 13<br>11      | 5 40<br>9 45                 | 37.5<br>39.6                 |                | 3.7%<br>5.9%          |                     |                           |          |
| 18/05/2023 09:00:<br>18/05/2023 10:00:                                | :00 31.7   :00 32.4   :00 31.9   :00 37.9   :00 39.4 |                 | 115                        | 13            | 5 40<br>9 45<br>7 55<br>8 60 | 37.5<br>39.6<br>39.3<br>40.3 |                | 3.7%                  |                     |                           |          |