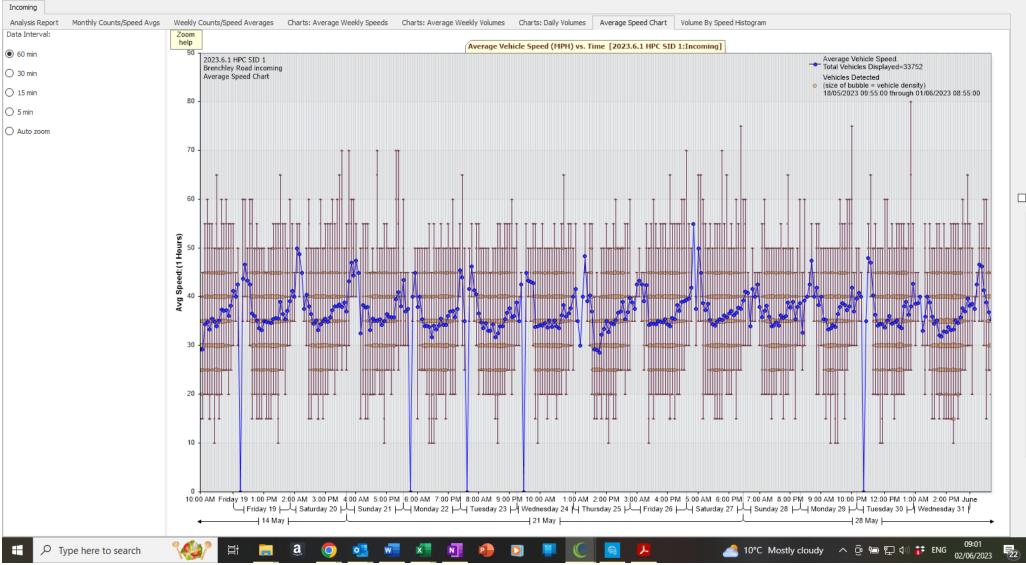

## - 0 ×

o × \_

@ 2023.6.1 HPC SID 1

| 2023.0.1 HPC 3ID 1                                                    |                                                      |                 |                            |               |                              |                              |                |                       |                     |                           | <u> </u> |
|-----------------------------------------------------------------------|------------------------------------------------------|-----------------|----------------------------|---------------|------------------------------|------------------------------|----------------|-----------------------|---------------------|---------------------------|----------|
| Incoming                                                              |                                                      |                 |                            |               |                              |                              |                |                       |                     |                           |          |
| Analysis Report Month                                                 | hly Counts/Speed Avgs                                | Weekly Count    | s/Speed Averages           | Charts: Avera | age Weekly Speeds            | Charts: Average V            | Veekly Volumes | Charts: Daily Volumes | Average Speed Chart | Volume By Speed Histogram |          |
| TRAFFIC AN/                                                           |                                                      | PORT            |                            |               |                              |                              |                |                       |                     |                           | Í        |
| Project Notes/Add<br>Location/Name: Ind                               | ress: Brenchley<br>coming                            |                 | ng                         |               |                              |                              |                |                       |                     |                           |          |
| Report Generated:<br>Speed Intervals = 5<br>Time Intervals = 5        | 5 MPH                                                | :01:42          |                            |               |                              |                              |                |                       |                     |                           |          |
| Traffic Report From                                                   |                                                      | 3:00:00 thro    | ugh 01/06/2                | 2023 09:59:5  | 59                           |                              |                |                       |                     |                           |          |
| 85th Percentile Sp                                                    | eed = 39.3 MPI                                       | i.              | 0                          |               |                              |                              |                |                       |                     |                           |          |
| 85th Percentile Ve<br>Max Speed = 80.0                                | ) MPH on 30/05/                                      |                 | 0                          |               |                              |                              |                |                       |                     |                           |          |
| Total Vehicles = 33<br>AADT: 2396.6                                   | 3,752 counts                                         |                 |                            |               |                              |                              |                |                       |                     |                           |          |
| Volumes - weekly v                                                    | vehicle counts<br>Time                               | 5 Day           | ,                          | 7 Day         |                              |                              |                |                       |                     |                           |          |
| Average Daily<br>AM peak                                              | 11:00 to 12:0                                        | 2,428           |                            | 2,282<br>194  |                              |                              |                |                       |                     |                           |          |
| PM peak                                                               | 4:00 to 5:00                                         | 290             |                            | 240           |                              |                              |                |                       |                     |                           |          |
| Speed<br>Speed limit: 35 MF<br>85th Percentile Sp<br>Average Speed: 3 | eed: 39.3 MPH                                        |                 |                            |               |                              |                              |                |                       |                     |                           |          |
| Count over limit                                                      | Monday<br>1249                                       | Tuesday<br>1569 | Wednesday<br>1796          | Thursday      | Friday<br>1930               | Saturday<br>1581             | Sunday<br>1228 |                       |                     |                           |          |
| % over limit<br>Avg speeder                                           | 33.0<br>40.0                                         | 30.6<br>40.0    | 28.4<br>39.7               | 31.3<br>40.2  | 35.4<br>40.0                 | 36.5<br>40.0                 | 36.8<br>40.1   |                       |                     |                           |          |
| rwy speedel                                                           | 40.0                                                 | 40.0            | 59.1                       | 40.2          | 40.0                         | 40.0                         | 40.1           |                       |                     |                           |          |
| 85th percentil                                                        |                                                      | ounts and       | total cour<br>85th pctl co |               |                              | ax Speed Avg                 | Creader        | % Creader             |                     |                           |          |
| Date/Time Ending                                                      |                                                      |                 |                            | ounts 10      |                              |                              |                | % Speeders<br>4.8%    | 2                   |                           |          |
| Date/Time Ending<br>18/05/2023 09:00:<br>18/05/2023 10:00:            | :00 31.7                                             |                 | 18<br>115                  | 21            |                              | 37.5                         |                |                       |                     |                           |          |
| 18/05/2023 09:00:<br>18/05/2023 10:00:<br>18/05/2023 11:00:           | :00 31.7<br>:00 32.4<br>:00 31.9                     |                 | 115<br>101                 | 13<br>11      | 5 40<br>9 45                 | 37.5<br>39.6                 |                | 3.7%<br>5.9%          |                     |                           |          |
| 18/05/2023 09:00:<br>18/05/2023 10:00:                                | :00 31.7   :00 32.4   :00 31.9   :00 37.9   :00 39.4 |                 | 115                        | 13            | 5 40<br>9 45<br>7 55<br>8 60 | 37.5<br>39.6<br>39.3<br>40.3 |                | 3.7%                  |                     |                           |          |