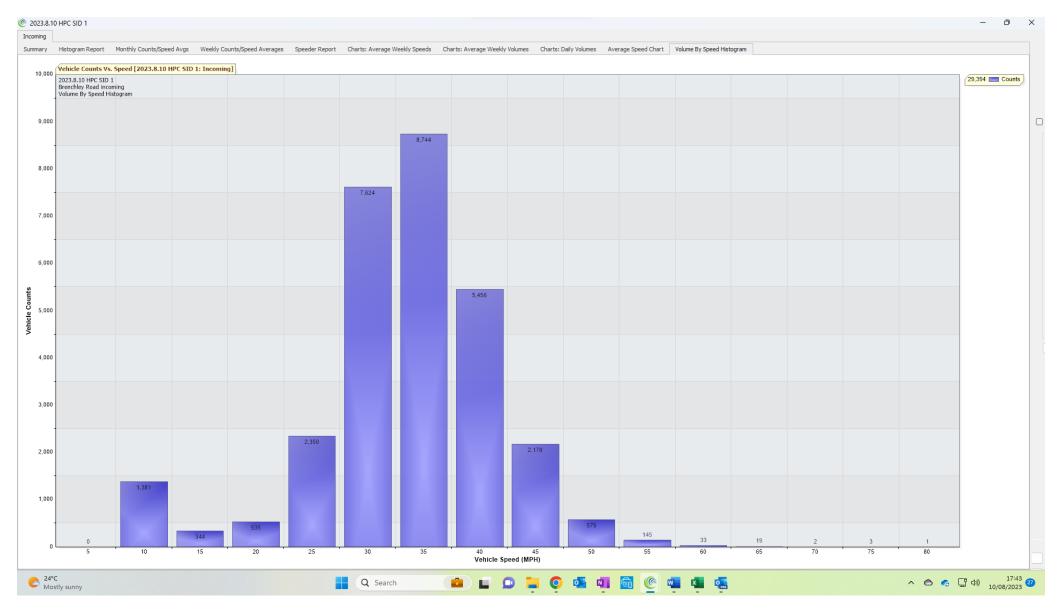

## @ 2023.8.10 HPC SID 1

Incoming

<

Summary Histogram Report Monthly Counts/Speed Avgs Weekly Counts/Speed Averages Speeder Report Charts: Average Weekly Speeds Charts: Average Weekly Volumes Charts: Daily Volumes Average Speed Chart Volume By Speed Histogram

| TRAFFIC ANALYSIS                               | REPORT                     |                                  |                   |                  |                |                     |                   |
|------------------------------------------------|----------------------------|----------------------------------|-------------------|------------------|----------------|---------------------|-------------------|
| For Project: 2023.8.1                          |                            |                                  |                   |                  |                |                     |                   |
| -                                              | s: Brenchley Road incomi   | ng                               |                   |                  |                |                     |                   |
| Location/Name: Incomi                          | -                          |                                  |                   |                  |                |                     |                   |
| Report Generated: 10/                          |                            |                                  |                   |                  |                |                     |                   |
| Speed Intervals = 5 M                          |                            |                                  |                   |                  |                |                     |                   |
| Time Intervals = Inst                          | ant                        |                                  |                   |                  |                |                     |                   |
| Traffic Report From 2                          | 7/07/2023 09:00:00 th      | 10/08/2023 09:59:                | 59                |                  |                |                     |                   |
| 85th Percentile Speed                          |                            |                                  |                   |                  |                |                     |                   |
| 85th Percentile Vehic                          |                            |                                  |                   |                  |                |                     |                   |
| -                                              | on 07/08/2023 22:05:00     |                                  |                   |                  |                |                     |                   |
| Total Vehicles =29,39                          | 4 counts                   |                                  |                   |                  |                |                     |                   |
| AADT: 2093.3                                   |                            |                                  |                   |                  |                |                     |                   |
| Volumes - weekly vehi                          | cle counts                 |                                  |                   |                  |                |                     |                   |
|                                                |                            | Time                             |                   | 5 Day            |                | 7 Day               |                   |
| Average Daily                                  |                            | 44.00.00                         |                   | 2,120            |                | 1,998               |                   |
| AM Peak<br>PM Peak                             |                            | 11:00 to 12:00<br>16:00 to 17:00 |                   | 145<br>264       |                | 150<br>229          |                   |
| PM Peak                                        |                            | 18:00 10 17:00                   |                   | 204              |                | 229                 |                   |
| Speed                                          |                            |                                  |                   |                  |                |                     |                   |
| Speed Limit: 35 MPH                            |                            |                                  |                   |                  |                |                     |                   |
| 85th Percentile Speed                          |                            |                                  |                   |                  |                |                     |                   |
| 50th Percentile Speed                          |                            |                                  |                   |                  |                |                     |                   |
| 10 MPH Pace interval:<br>Average Speed: 30.8 M | 25.0 MPH to 35.0 MPH<br>PH |                                  |                   |                  |                |                     |                   |
|                                                |                            | _ ,                              | · · ·             | _, ,             |                |                     |                   |
| Count over limit                               | Monday<br>1093             | Tuesday<br>1344                  | Wednesday<br>1136 | Thursday<br>1275 | Friday<br>1485 | Saturday<br>1089    | Sunday<br>994     |
| % over limit                                   | 24.8                       | 32.2                             | 25.0              | 30.0             | 28.2           | 29.7                | 32.0              |
| s over limit<br>Avg Speeder                    | 24.0<br>39.9               | 32.2                             | 25.U<br>39.9      | 39.9             | 20.2           | 29.7                | 40.0              |
| Avg Speeder<br>Avg Speed                       | 11.3                       | 12.5                             | 11.7              | 12.3             | 10.7           | 13.0                | 14.4              |
| nig speca                                      | 11.0                       | 12.0                             | ±±• /             | 12.0             | 10.7           | 10.0                | 11.1              |
| 85th percentile sp<br>Date/Time Ending         | eeds, counts and tota      |                                  | Total Cnts        |                  | Terry Granders | °. Guandana         | 7 0 1             |
| 27/07/2023 10:00:00                            | 85th pctl(MPH)<br>35.0     | 85th pct1 counts                 |                   | Max Speed        | Avg Speeder    | % Speeders<br>15.0% | Avg Speed<br>27.4 |
| 2//U//2023 IU:UU:UU                            | 33.0                       | 17                               | 20                | 40               | 37.5           | 13.0%               | ∠/.4              |