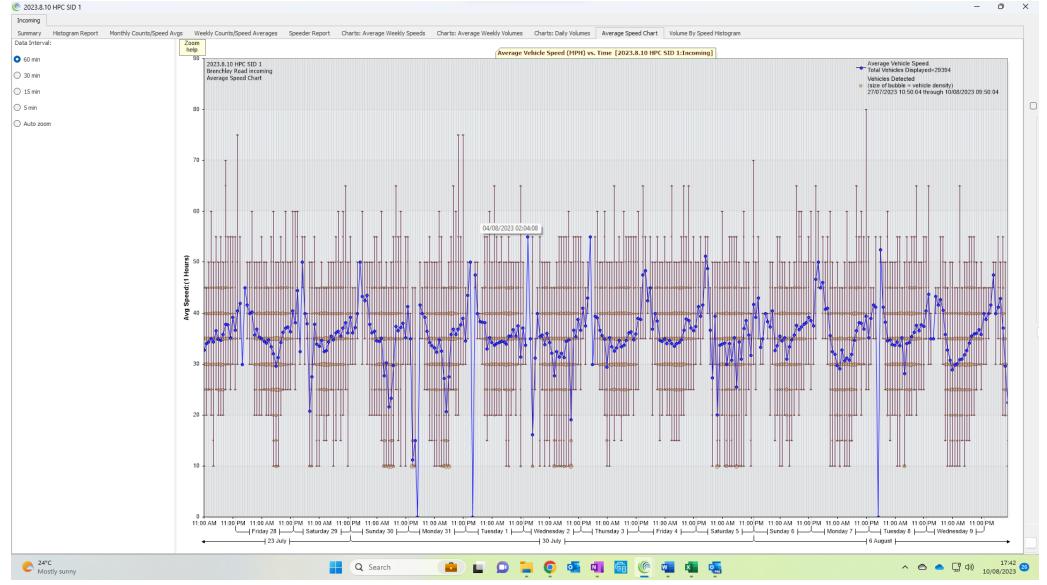

## @ 2023.8.10 HPC SID 1

Incoming

<

Summary Histogram Report Monthly Counts/Speed Avgs Weekly Counts/Speed Averages Speeder Report Charts: Average Weekly Speeds Charts: Average Weekly Volumes Charts: Daily Volumes Average Speed Chart Volume By Speed Histogram

| TRAFFIC ANALYSIS                               | REPORT                     |                                  |                   |                  |                |                     |                   |
|------------------------------------------------|----------------------------|----------------------------------|-------------------|------------------|----------------|---------------------|-------------------|
| For Project: 2023.8.1                          |                            |                                  |                   |                  |                |                     |                   |
| -                                              | s: Brenchley Road incomi   | ng                               |                   |                  |                |                     |                   |
| Location/Name: Incomi                          | -                          |                                  |                   |                  |                |                     |                   |
| Report Generated: 10/                          |                            |                                  |                   |                  |                |                     |                   |
| Speed Intervals = 5 M                          |                            |                                  |                   |                  |                |                     |                   |
| Time Intervals = Inst                          | ant                        |                                  |                   |                  |                |                     |                   |
| Traffic Report From 2                          | 7/07/2023 09:00:00 th      | 10/08/2023 09:59:                | 59                |                  |                |                     |                   |
| 85th Percentile Speed                          |                            |                                  |                   |                  |                |                     |                   |
| 85th Percentile Vehic                          |                            |                                  |                   |                  |                |                     |                   |
| -                                              | on 07/08/2023 22:05:00     |                                  |                   |                  |                |                     |                   |
| Total Vehicles =29,39                          | 4 counts                   |                                  |                   |                  |                |                     |                   |
| AADT: 2093.3                                   |                            |                                  |                   |                  |                |                     |                   |
| Volumes - weekly vehi                          | cle counts                 |                                  |                   |                  |                |                     |                   |
|                                                |                            | Time                             |                   | 5 Day            |                | 7 Day               |                   |
| Average Daily                                  |                            | 44.00.00                         |                   | 2,120            |                | 1,998               |                   |
| AM Peak<br>PM Peak                             |                            | 11:00 to 12:00<br>16:00 to 17:00 |                   | 145<br>264       |                | 150<br>229          |                   |
| PM Peak                                        |                            | 18:00 10 17:00                   |                   | 204              |                | 229                 |                   |
| Speed                                          |                            |                                  |                   |                  |                |                     |                   |
| Speed Limit: 35 MPH                            |                            |                                  |                   |                  |                |                     |                   |
| 85th Percentile Speed                          |                            |                                  |                   |                  |                |                     |                   |
| 50th Percentile Speed                          |                            |                                  |                   |                  |                |                     |                   |
| 10 MPH Pace interval:<br>Average Speed: 30.8 M | 25.0 MPH to 35.0 MPH<br>PH |                                  |                   |                  |                |                     |                   |
|                                                |                            | _ ,                              | · · ·             | _, ,             |                |                     |                   |
| Count over limit                               | Monday<br>1093             | Tuesday<br>1344                  | Wednesday<br>1136 | Thursday<br>1275 | Friday<br>1485 | Saturday<br>1089    | Sunday<br>994     |
| % over limit                                   | 24.8                       | 32.2                             | 25.0              | 30.0             | 28.2           | 29.7                | 32.0              |
| s over limit<br>Avg Speeder                    | 24.0<br>39.9               | 32.2                             | 25.U<br>39.9      | 39.9             | 20.2           | 29.7                | 40.0              |
| Avg Speeder<br>Avg Speed                       | 11.3                       | 12.5                             | 11.7              | 12.3             | 10.7           | 13.0                | 14.4              |
| nig speca                                      | 11.0                       | 12.0                             | ±±• /             | 12.0             | 10.7           | 10.0                | 11.1              |
| 85th percentile sp<br>Date/Time Ending         | eeds, counts and tota      |                                  | Total Cnts        |                  | Terry Granders | °. Guandana         | 7 0 1             |
| 27/07/2023 10:00:00                            | 85th pctl(MPH)<br>35.0     | 85th pct1 counts                 |                   | Max Speed        | Avg Speeder    | % Speeders<br>15.0% | Avg Speed<br>27.4 |
| 2//U//2023 IU:UU:UU                            | 33.0                       | 17                               | 20                | 40               | 37.5           | 13.0%               | ∠/.4              |