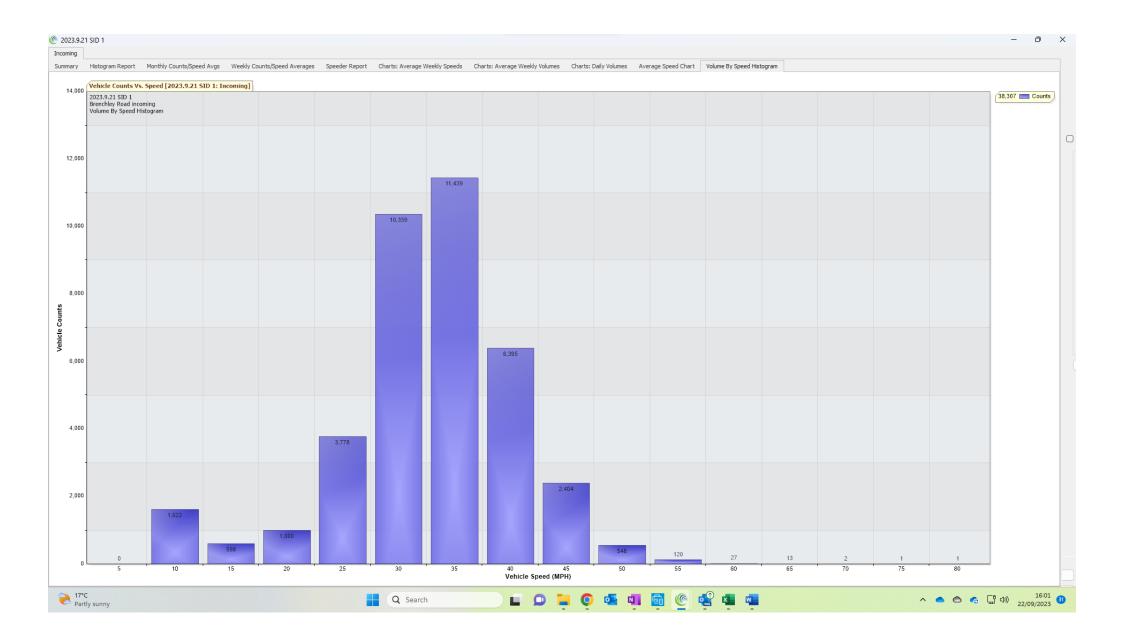

## **SID 1 Report**

## (7/9/2023 through 21/9/2023)

## Brenchley Road (incoming) Battery 1b (Charge remaining)

@ 2023.9.21 SID 1

| RAFFIC ANALYSIS         | REPORT                  |                         |            |           |             |            |         |
|-------------------------|-------------------------|-------------------------|------------|-----------|-------------|------------|---------|
|                         |                         |                         |            |           |             |            |         |
| 'or Project: 2023.9.21  | SID 1                   |                         |            |           |             |            |         |
| rojects Notes/Address:  | : Brenchley Road incomi | ng                      |            |           |             |            |         |
| Location/Name: Incoming |                         |                         |            |           |             |            |         |
| Report Generated: 22/0  |                         |                         |            |           |             |            |         |
| Speed Intervals = 5 MP  |                         |                         |            |           |             |            |         |
| Fime Intervals = Instan | nt                      |                         |            |           |             |            |         |
| Traffic Report From 07, | /09/2023 14:00:00 th    | rough 21/09/2023 08:59: | 59         |           |             |            |         |
| 85th Percentile Speed : | = 37.9 МРН              |                         |            |           |             |            |         |
| 85th Percentile Vehicle | es = 32,561 counts      |                         |            |           |             |            |         |
| Max Speed = 80.0 MPH (  |                         |                         |            |           |             |            |         |
| Total Vehicles =38,307  | counts                  |                         |            |           |             |            |         |
| AADT: 2777.5            |                         |                         |            |           |             |            |         |
| Volumes - weekly vehic  | le counts               |                         |            |           |             |            |         |
|                         |                         | Time                    |            | 5 Day     |             | 7 Day      |         |
| Average Daily           |                         |                         |            | 2,870     |             | 2,620      |         |
| AM Peak                 |                         | 08:00 to 09:00          |            | 208       |             | 193        |         |
| PM Peak                 |                         | 17:00 to 18:00          |            | 351       |             | 281        |         |
| Speed                   |                         |                         |            |           |             |            |         |
| Speed Limit: 35 MPH     |                         |                         |            |           |             |            |         |
| 85th Percentile Speed:  |                         |                         |            |           |             |            |         |
| 50th Percentile Speed:  |                         |                         |            |           |             |            |         |
| 10 MPH Pace Interval: 2 |                         |                         |            |           |             |            |         |
| Average Speed: 30.2 MP  | Н                       |                         |            |           |             |            |         |
|                         | Monday                  | Tuesday                 | Wednesday  | Thursday  | Friday      | Saturday   | Sunday  |
| Count over limit        | 1493                    | 1364                    | 1230       | 1275      | 1658        | 1487       | 1004    |
| % over limit            | 24.9                    | 24.0                    | 19.0       | 26.4      | 22.6        | 31.2       | 31.2    |
| Avg Speeder             | 39.7                    | 39.7                    | 39.6       | 39.8      | 39.4        | 39.7       | 39.7    |
| Avg Speed               | 9.2                     | 9.8                     | 8.6        | 10.1      | 8.3         | 11.6       | 13.7    |
|                         | eds, counts and tota    |                         |            |           |             |            |         |
| Date/Time Ending        | 85th pctl(MPH)          | 85th pct1 counts        | Total Cnts | Max Speed | Avg Speeder | % Speeders | Avg Spe |
| 07/09/2023 15:00:00     | 39.0                    | 141                     | 166        | 55        | 40.3        | 26.5%      | 31.6    |