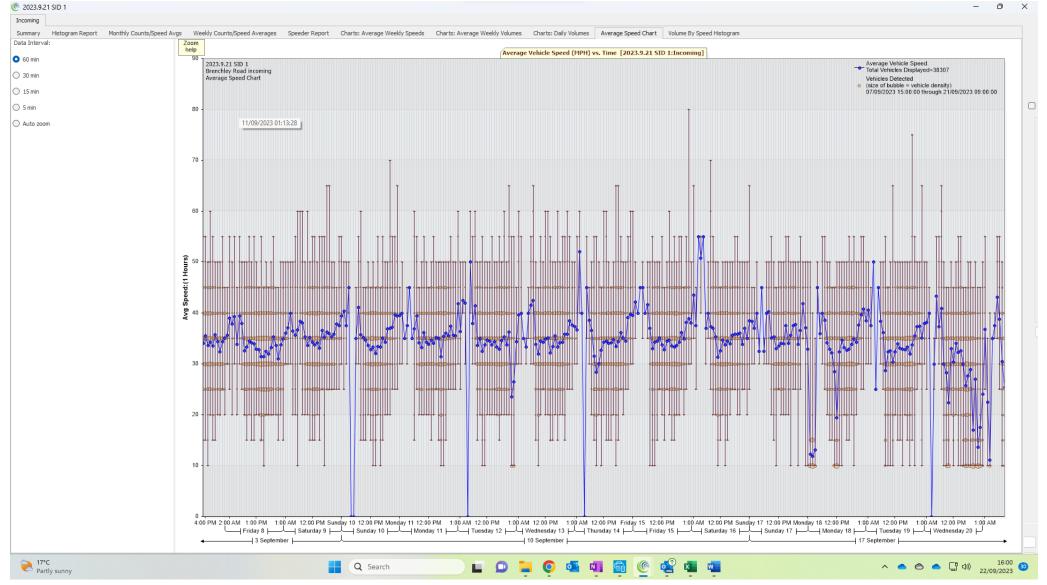

## **SID 1 Report**

## (7/9/2023 through 21/9/2023)

## Brenchley Road (incoming) Battery 1b (Charge remaining)

@ 2023.9.21 SID 1

| RAFFIC ANALYSIS         | REPORT                  |                         |            |           |             |            |         |
|-------------------------|-------------------------|-------------------------|------------|-----------|-------------|------------|---------|
|                         |                         |                         |            |           |             |            |         |
| 'or Project: 2023.9.21  | SID 1                   |                         |            |           |             |            |         |
| rojects Notes/Address:  | : Brenchley Road incomi | ng                      |            |           |             |            |         |
| Location/Name: Incoming |                         |                         |            |           |             |            |         |
| Report Generated: 22/0  |                         |                         |            |           |             |            |         |
| Speed Intervals = 5 MP  |                         |                         |            |           |             |            |         |
| Fime Intervals = Instan | nt                      |                         |            |           |             |            |         |
| Traffic Report From 07, | /09/2023 14:00:00 th    | rough 21/09/2023 08:59: | 59         |           |             |            |         |
| 85th Percentile Speed : | = 37.9 МРН              |                         |            |           |             |            |         |
| 85th Percentile Vehicle | es = 32,561 counts      |                         |            |           |             |            |         |
| Max Speed = 80.0 MPH (  |                         |                         |            |           |             |            |         |
| Total Vehicles =38,307  | counts                  |                         |            |           |             |            |         |
| AADT: 2777.5            |                         |                         |            |           |             |            |         |
| Volumes - weekly vehic  | le counts               |                         |            |           |             |            |         |
|                         |                         | Time                    |            | 5 Day     |             | 7 Day      |         |
| Average Daily           |                         |                         |            | 2,870     |             | 2,620      |         |
| AM Peak                 |                         | 08:00 to 09:00          |            | 208       |             | 193        |         |
| PM Peak                 |                         | 17:00 to 18:00          |            | 351       |             | 281        |         |
| Speed                   |                         |                         |            |           |             |            |         |
| Speed Limit: 35 MPH     |                         |                         |            |           |             |            |         |
| 85th Percentile Speed:  |                         |                         |            |           |             |            |         |
| 50th Percentile Speed:  |                         |                         |            |           |             |            |         |
| 10 MPH Pace Interval: 2 |                         |                         |            |           |             |            |         |
| Average Speed: 30.2 MP  | Н                       |                         |            |           |             |            |         |
|                         | Monday                  | Tuesday                 | Wednesday  | Thursday  | Friday      | Saturday   | Sunday  |
| Count over limit        | 1493                    | 1364                    | 1230       | 1275      | 1658        | 1487       | 1004    |
| % over limit            | 24.9                    | 24.0                    | 19.0       | 26.4      | 22.6        | 31.2       | 31.2    |
| Avg Speeder             | 39.7                    | 39.7                    | 39.6       | 39.8      | 39.4        | 39.7       | 39.7    |
| Avg Speed               | 9.2                     | 9.8                     | 8.6        | 10.1      | 8.3         | 11.6       | 13.7    |
|                         | eds, counts and tota    |                         |            |           |             |            |         |
| Date/Time Ending        | 85th pctl(MPH)          | 85th pct1 counts        | Total Cnts | Max Speed | Avg Speeder | % Speeders | Avg Spe |
| 07/09/2023 15:00:00     | 39.0                    | 141                     | 166        | 55        | 40.3        | 26.5%      | 31.6    |