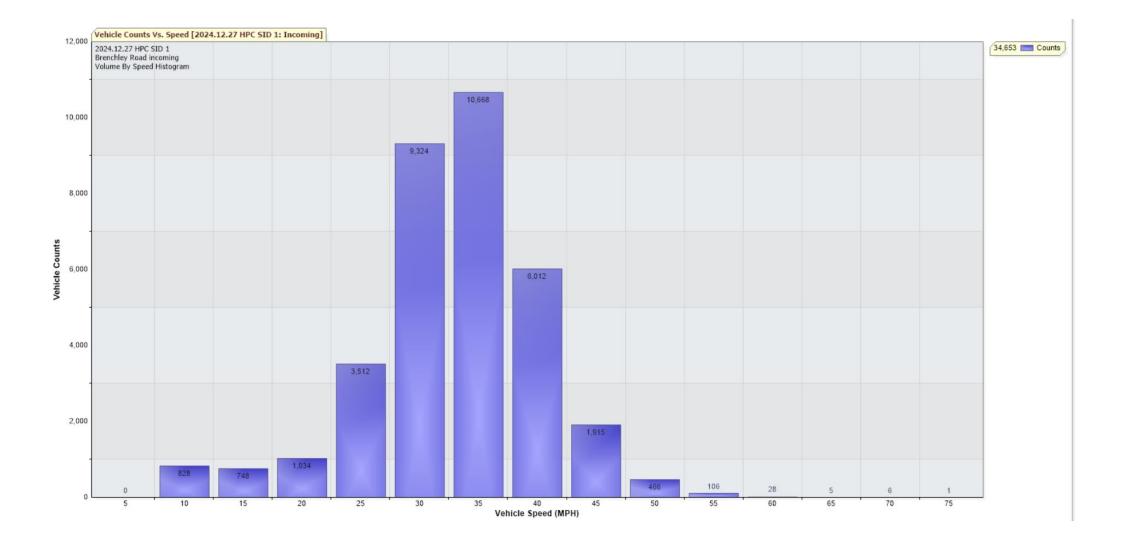

Fraffic Report From 12/12/2024 11:00:00 through 27/12/2024 14:59:59

85th Percentile Speed = 37.8 MPH

85th Percentile Vehicles = 29,455 counts
Max Speed = 75.0 MPH on 25/12/2024 08:15:00

Total Vehicles =34,653 counts

AADT: 2284.8

Volumes - weekly vehicle counts

Time 5 Day

Average Daily 2,273

AM Peak 11:00 to 12:00 165
PM Peak 16:00 to 17:00 243

Speed

Speed Limit: 35 MPH

85th Percentile Speed: 37.8 MPH 50th Percentile Speed: 30.9 MPH

10 MPH Pace Interval: 25.0 MPH to 35.0 MPH

Average Speed: 30.4 MPH

.