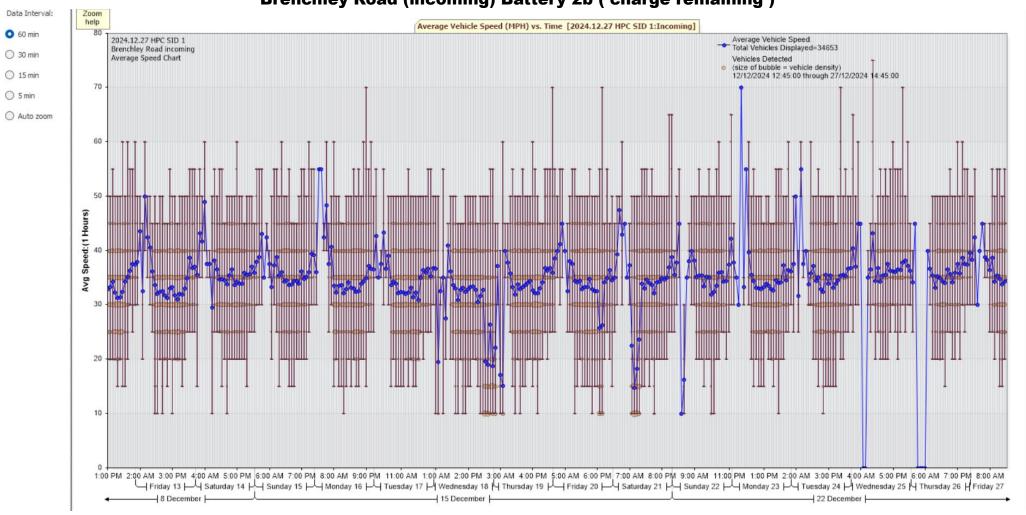

## **Brenchley Road (incoming) Battery 2b (charge remaining)**

Fraffic Report From 12/12/2024 11:00:00 through 27/12/2024 14:59:59

85th Percentile Speed = 37.8 MPH

85th Percentile Vehicles = 29,455 counts
Max Speed = 75.0 MPH on 25/12/2024 08:15:00

Total Vehicles =34,653 counts

10 MPH Pace Interval: 25.0 MPH to 35.0 MPH

Average Speed: 30.4 MPH

.