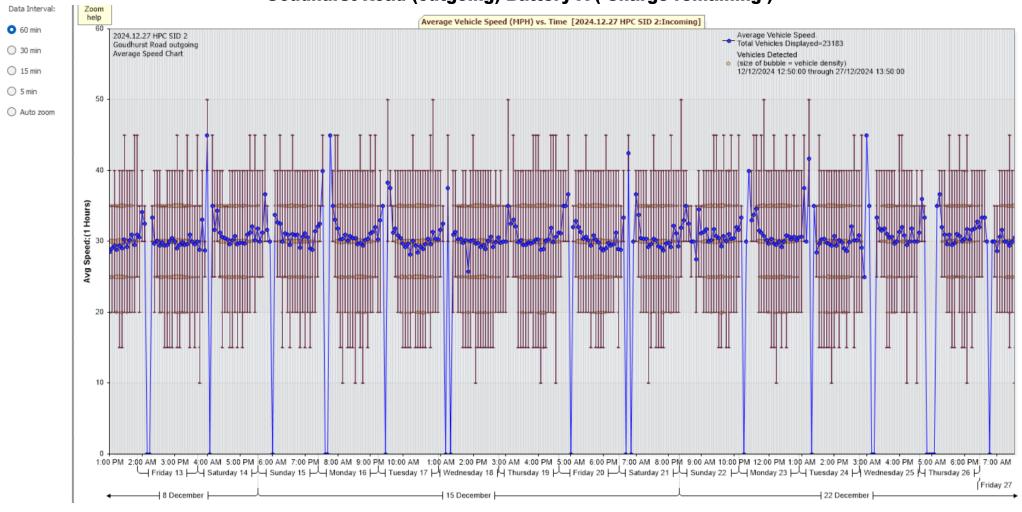

## TRAFFIC ANALYSIS REPORT

For Project: 2024.12.27 HPC SID 2

Projects Notes/Address: Goudhurst Road outgoing

Location/Name: Incoming

Report Generated: 27/12/2024 15:59:46

Speed Intervals = 5 MPH Time Intervals = Instant

Traffic Report From 12/12/2024 11:00:00 through 27/12/2024 13:59:59

85th Percentile Speed = 32.6 MPH

85th Percentile Vehicles = 19,706 counts Max Speed = 50.0 MPH on 14/12/2024 03:15:00

Total Vehicles =23,183 counts