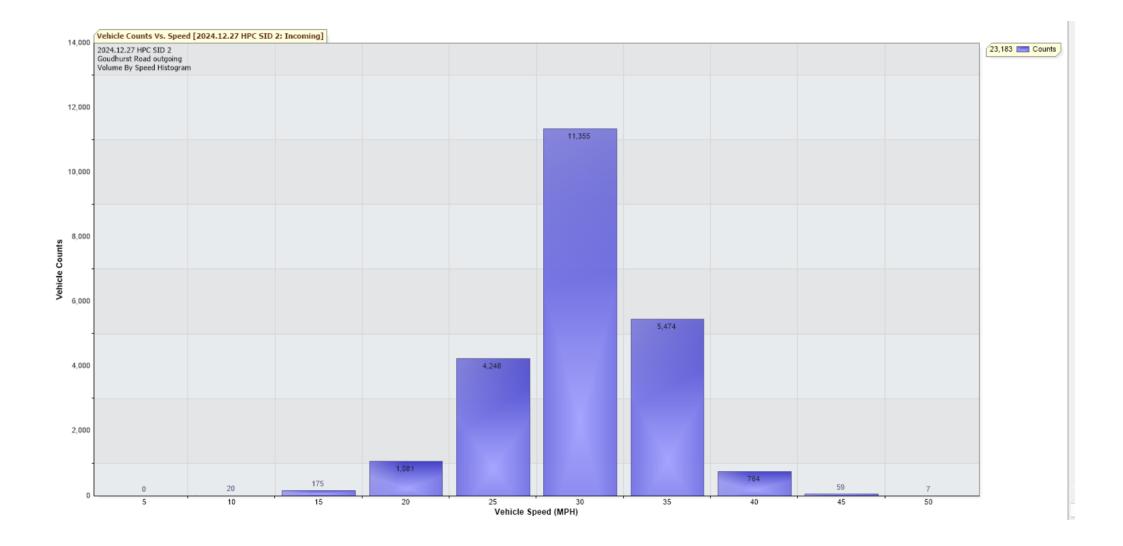

## TRAFFIC ANALYSIS REPORT

For Project: 2024.12.27 HPC SID 2

Projects Notes/Address: Goudhurst Road outgoing

Location/Name: Incoming

Report Generated: 27/12/2024 15:59:46

Speed Intervals = 5 MPH Time Intervals = Instant

Traffic Report From 12/12/2024 11:00:00 through 27/12/2024 13:59:59

85th Percentile Speed = 32.6 MPH

85th Percentile Vehicles = 19,706 counts Max Speed = 50.0 MPH on 14/12/2024 03:15:00

Total Vehicles =23,183 counts

166

Speed

Speed Limit: 35 MPH

85th Percentile Speed: 32.6 MPH 50th Percentile Speed: 27.7 MPH

10 MPH Pace Interval: 25.0 MPH to 35.0 MPH

Average Speed: 27.5 MPH

>