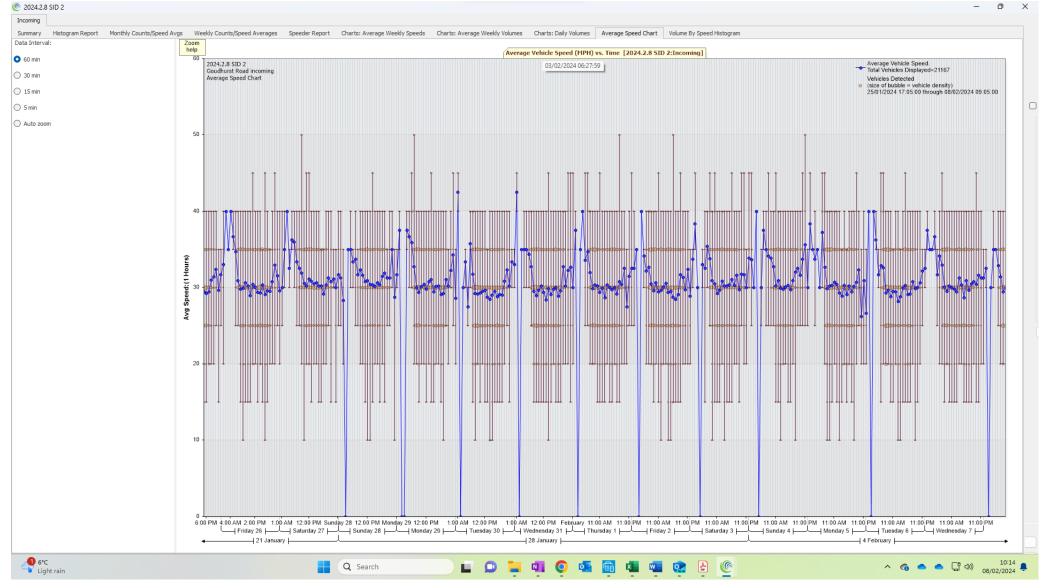

## @ 2024.2.8 SID 2

Incoming

Summary Histogram Report Monthly Counts/Speed Avgs Weekly Counts/Speed Average Speed Averages Speeder Report Charts: Average Weekly Speeds Charts: Average Weekly Volumes Charts: Daily Volumes Average Speed Chart Volume By Speed Histogram