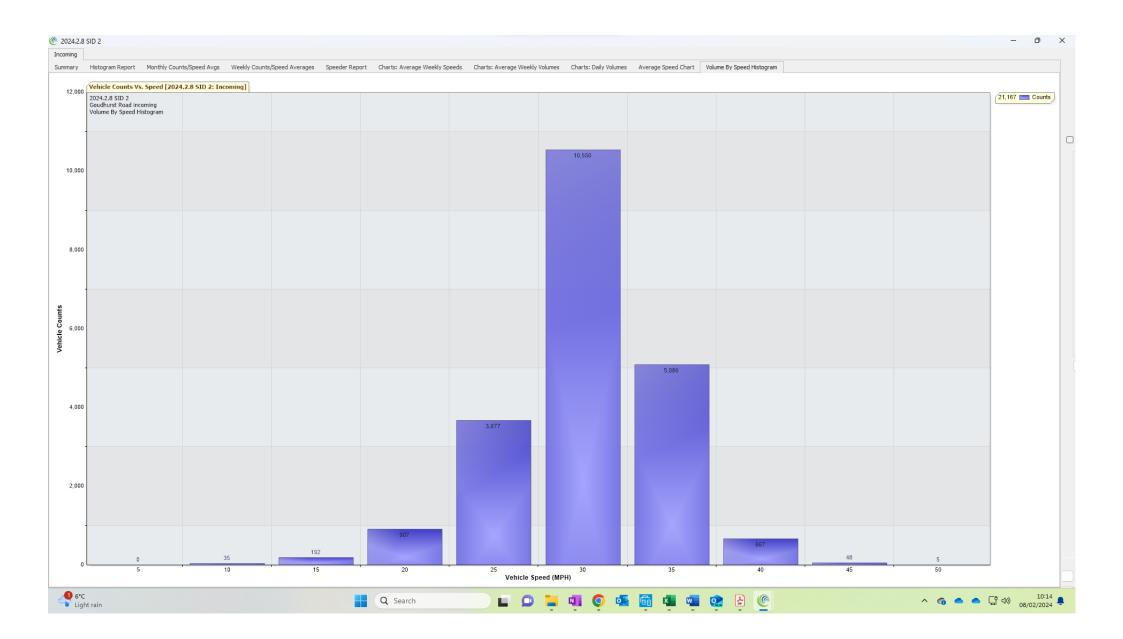

## @ 2024.2.8 SID 2

Incoming

Summary Histogram Report Monthly Counts/Speed Avgs Weekly Counts/Speed Average Speed Averages Speeder Report Charts: Average Weekly Speeds Charts: Average Weekly Volumes Charts: Daily Volumes Average Speed Chart Volume By Speed Histogram