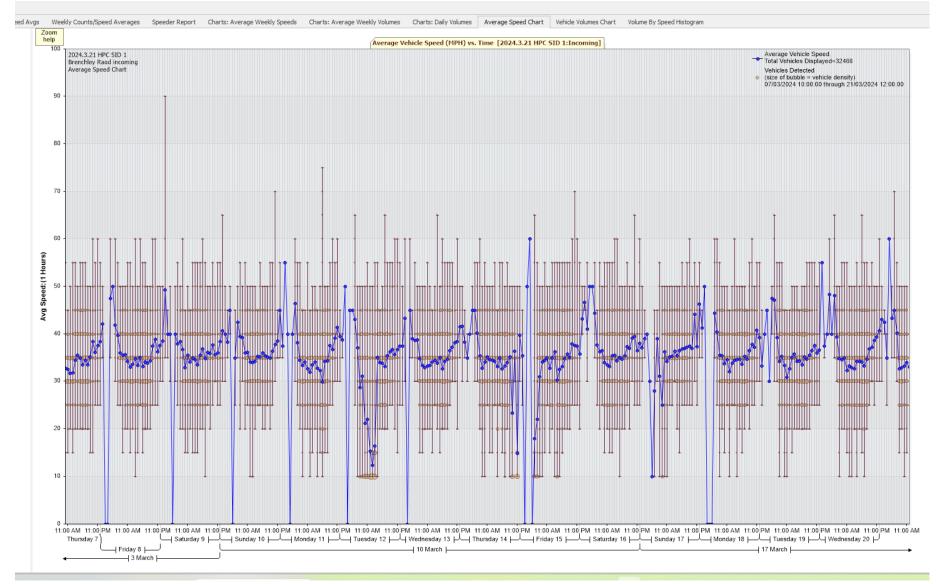

## Brenchley Road (incoming) Battery 2b ( charge remaining )

| ry Histogram Report Monthly Count | s/Speed Avgs Weekly Counts/Speed Avera | ages Speeder Report Charts: Average Weekly | Speeds Charts: Average weekly volumes | Charts: Daily volumes Average Speed Chart | Vehicle Volumes chart Volume by Speed histo | gram       |         |
|-----------------------------------|----------------------------------------|--------------------------------------------|---------------------------------------|-------------------------------------------|---------------------------------------------|------------|---------|
|                                   |                                        |                                            |                                       |                                           |                                             |            |         |
|                                   |                                        |                                            |                                       |                                           |                                             |            |         |
| RAFFIC ANALYSIS                   | REPORT                                 |                                            |                                       |                                           |                                             |            |         |
| or Project: 2024.3.21             | . HPC SID 1                            |                                            |                                       |                                           |                                             |            |         |
| rojects Notes/Address             | : Brenchley Raod incomi                | ng                                         |                                       |                                           |                                             |            |         |
| ocation/Name: Incomir             |                                        | -                                          |                                       |                                           |                                             |            |         |
| Report Generated: 23/0            | _<br>3/2024 16:03:09                   |                                            |                                       |                                           |                                             |            |         |
| -<br>Speed Intervals = 5 MH       | РН                                     |                                            |                                       |                                           |                                             |            |         |
| Sime Intervals = Insta            |                                        |                                            |                                       |                                           |                                             |            |         |
| Traffic Report From 07            | /03/2024 09:00:00 th                   | rough 21/03/2024 11:59:5                   | 9                                     |                                           |                                             |            |         |
| 85th Percentile Speed             | = 38.7 MPH                             |                                            |                                       |                                           |                                             |            |         |
| 85th Percentile Vehicl            |                                        |                                            |                                       |                                           |                                             |            |         |
| Max Speed = 90.0 MPH              | on 09/03/2024 01:05:00                 |                                            |                                       |                                           |                                             |            |         |
| Total Vehicles =32,466            | counts                                 |                                            |                                       |                                           |                                             |            |         |
| AADT: 2298.5                      |                                        |                                            |                                       |                                           |                                             |            |         |
| Volumes - weekly vehic            | le counts                              |                                            |                                       |                                           |                                             |            |         |
|                                   |                                        | Time                                       |                                       | 5 Day                                     |                                             | 7 Day      |         |
| Average Daily                     |                                        |                                            |                                       | 2,421                                     |                                             | 2,185      |         |
| AM Peak                           |                                        | 08:00 to 09:00                             |                                       | 174                                       |                                             | 156        |         |
| PM Peak                           |                                        | 17:00 to 18:00                             |                                       | 271                                       |                                             | 226        |         |
| Speed                             |                                        |                                            |                                       |                                           |                                             |            |         |
| Speed Limit: 35 MPH               |                                        |                                            |                                       |                                           |                                             |            |         |
| -<br>85th Percentile Speed:       | 38.7 MPH                               |                                            |                                       |                                           |                                             |            |         |
| 50th Percentile Speed:            | 31.4 MPH                               |                                            |                                       |                                           |                                             |            |         |
| 10 MPH Pace Interval:             | 25.0 MPH to 35.0 MPH                   |                                            |                                       |                                           |                                             |            |         |
| Average Speed: 30.7 MI            | ЭН                                     |                                            |                                       |                                           |                                             |            |         |
|                                   | Monday                                 | Tuesday                                    | Wednesday                             | Thursday                                  | Friday                                      | Saturday   | Sunday  |
| Count over limit                  | 1305                                   | 1326                                       | 1431                                  | 1477                                      | 1444                                        | 1283       | 969     |
| % over limit                      | 28.8                                   | 22.2                                       | 29.4                                  | 26.4                                      | 28.2                                        | 34.5       | 36.4    |
| Avg Speeder                       | 40.0                                   | 39.7                                       | 39.8                                  | 39.8                                      | 40.0                                        | 40.1       | 40.0    |
| Avg Speed                         | 11.7                                   | 8.8                                        | 11.4                                  | 10.4                                      | 10.9                                        | 13.8       | 15.4    |
| 85th percentile spe               | eds, counts and tota                   | al counts by hour:                         |                                       |                                           |                                             |            |         |
| Date/Time Ending                  | 85th pct1(MPH)                         | 85th pct1 counts                           | Total Cnts                            | Max Speed                                 | Avg Speeder                                 | % Speeders | Avg Spe |
|                                   | -                                      | -                                          |                                       |                                           |                                             |            |         |