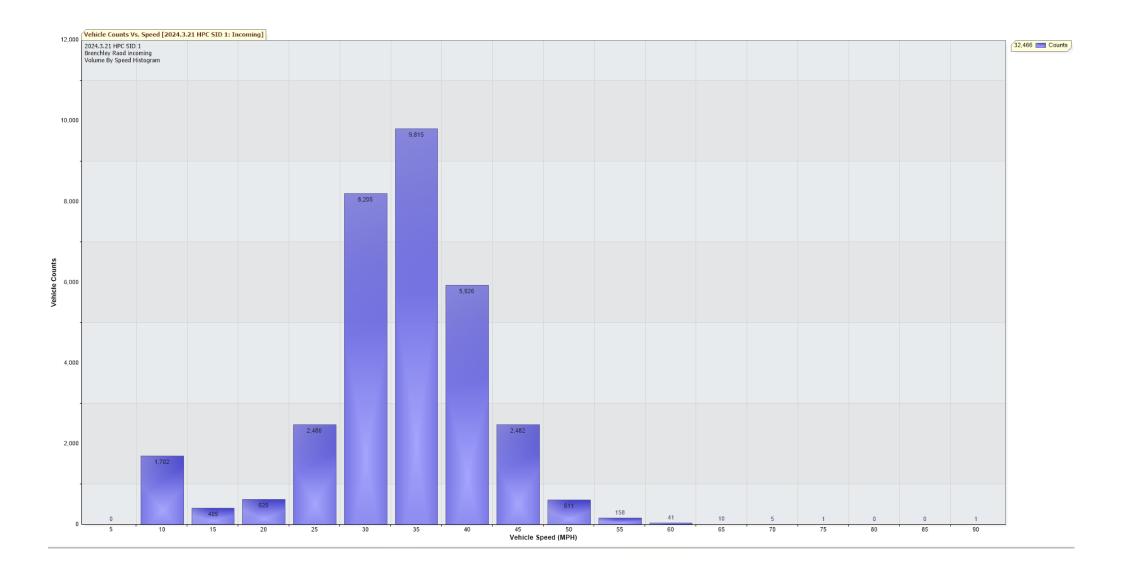

## Brenchley Road (incoming) Battery 2b ( charge remaining )

| ry Histogram Report Monthly Count | s/Speed Avgs Weekly Counts/Speed Avera | ages Speeder Report Charts: Average Weekly | Speeds Charts: Average weekly volumes | Charts: Daily volumes Average Speed Chart | Vehicle Volumes chart Volume by Speed histo | gram       |         |
|-----------------------------------|----------------------------------------|--------------------------------------------|---------------------------------------|-------------------------------------------|---------------------------------------------|------------|---------|
|                                   |                                        |                                            |                                       |                                           |                                             |            |         |
|                                   |                                        |                                            |                                       |                                           |                                             |            |         |
| RAFFIC ANALYSIS                   | REPORT                                 |                                            |                                       |                                           |                                             |            |         |
| or Project: 2024.3.21             | . HPC SID 1                            |                                            |                                       |                                           |                                             |            |         |
| rojects Notes/Address             | : Brenchley Raod incomi                | ng                                         |                                       |                                           |                                             |            |         |
| ocation/Name: Incomir             |                                        | -                                          |                                       |                                           |                                             |            |         |
| Report Generated: 23/0            | _<br>3/2024 16:03:09                   |                                            |                                       |                                           |                                             |            |         |
| -<br>Speed Intervals = 5 MH       | РН                                     |                                            |                                       |                                           |                                             |            |         |
| Sime Intervals = Insta            |                                        |                                            |                                       |                                           |                                             |            |         |
| Traffic Report From 07            | /03/2024 09:00:00 th                   | rough 21/03/2024 11:59:5                   | 9                                     |                                           |                                             |            |         |
| 85th Percentile Speed             | = 38.7 MPH                             |                                            |                                       |                                           |                                             |            |         |
| 85th Percentile Vehicl            |                                        |                                            |                                       |                                           |                                             |            |         |
| Max Speed = 90.0 MPH              | on 09/03/2024 01:05:00                 |                                            |                                       |                                           |                                             |            |         |
| Total Vehicles =32,466            | counts                                 |                                            |                                       |                                           |                                             |            |         |
| AADT: 2298.5                      |                                        |                                            |                                       |                                           |                                             |            |         |
| Volumes - weekly vehic            | le counts                              |                                            |                                       |                                           |                                             |            |         |
|                                   |                                        | Time                                       |                                       | 5 Day                                     |                                             | 7 Day      |         |
| Average Daily                     |                                        |                                            |                                       | 2,421                                     |                                             | 2,185      |         |
| AM Peak                           |                                        | 08:00 to 09:00                             |                                       | 174                                       |                                             | 156        |         |
| PM Peak                           |                                        | 17:00 to 18:00                             |                                       | 271                                       |                                             | 226        |         |
| Speed                             |                                        |                                            |                                       |                                           |                                             |            |         |
| Speed Limit: 35 MPH               |                                        |                                            |                                       |                                           |                                             |            |         |
| -<br>85th Percentile Speed:       | 38.7 MPH                               |                                            |                                       |                                           |                                             |            |         |
| 50th Percentile Speed:            | 31.4 MPH                               |                                            |                                       |                                           |                                             |            |         |
| 10 MPH Pace Interval:             | 25.0 MPH to 35.0 MPH                   |                                            |                                       |                                           |                                             |            |         |
| Average Speed: 30.7 MI            | ЭН                                     |                                            |                                       |                                           |                                             |            |         |
|                                   | Monday                                 | Tuesday                                    | Wednesday                             | Thursday                                  | Friday                                      | Saturday   | Sunday  |
| Count over limit                  | 1305                                   | 1326                                       | 1431                                  | 1477                                      | 1444                                        | 1283       | 969     |
| % over limit                      | 28.8                                   | 22.2                                       | 29.4                                  | 26.4                                      | 28.2                                        | 34.5       | 36.4    |
| Avg Speeder                       | 40.0                                   | 39.7                                       | 39.8                                  | 39.8                                      | 40.0                                        | 40.1       | 40.0    |
| Avg Speed                         | 11.7                                   | 8.8                                        | 11.4                                  | 10.4                                      | 10.9                                        | 13.8       | 15.4    |
| 85th percentile spe               | eds, counts and tota                   | al counts by hour:                         |                                       |                                           |                                             |            |         |
| Date/Time Ending                  | 85th pct1(MPH)                         | 85th pct1 counts                           | Total Cnts                            | Max Speed                                 | Avg Speeder                                 | % Speeders | Avg Spe |
|                                   | -                                      | -                                          |                                       |                                           |                                             |            |         |