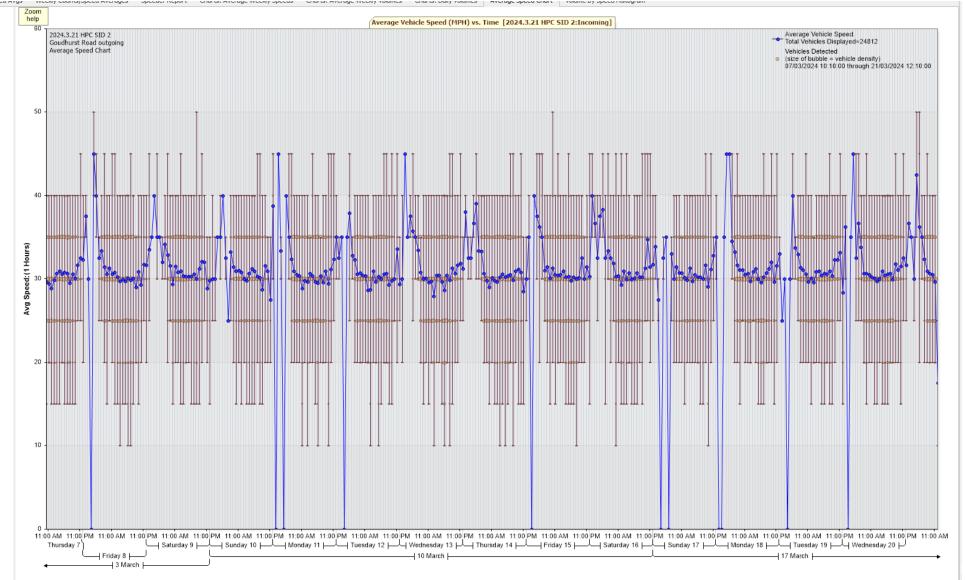

| TRAFFIC ANALYSIS                                 | REPORT                  |                         |            |           |             |            |          |
|--------------------------------------------------|-------------------------|-------------------------|------------|-----------|-------------|------------|----------|
|                                                  |                         |                         |            |           |             |            |          |
| For Project: 2024.3.21                           |                         |                         |            |           |             |            |          |
| -                                                | : Goudhurst Road outgoi | ng                      |            |           |             |            |          |
| Location/Name: Incomin<br>Report Generated: 23/0 |                         |                         |            |           |             |            |          |
| Speed Intervals = 5 MP                           |                         |                         |            |           |             |            |          |
| speed Intervals = 5 MP<br>Fime Intervals = Insta |                         |                         |            |           |             |            |          |
| rime intervais = insta                           | Int                     |                         |            |           |             |            |          |
| Traffic Report From 07                           | /03/2024 09:00:00 th    | rough 21/03/2024 11:59: | 59         |           |             |            |          |
| 35th Percentile Speed                            | = 32.9 MPH              |                         |            |           |             |            |          |
| 85th Percentile Vehicl                           |                         |                         |            |           |             |            |          |
|                                                  | on 08/03/2024 03:20:00  |                         |            |           |             |            |          |
| Total Vehicles =24,812                           |                         |                         |            |           |             |            |          |
| AADT: 1756.6                                     |                         |                         |            |           |             |            |          |
| /olumes - weekly vehic                           | le counts               |                         |            |           |             |            |          |
|                                                  |                         | Time                    |            | 5 Day     |             | 7 Day      |          |
| Average Daily                                    |                         |                         |            | 1,847     |             | 1,667      |          |
| AM Peak                                          |                         | 08:00 to 09:00          |            | 153       |             | 122        |          |
| PM Peak                                          |                         | 17:00 to 18:00          |            | 209       |             | 175        |          |
| Speed                                            |                         |                         |            |           |             |            |          |
| Speed Limit: 35 MPH                              |                         |                         |            |           |             |            |          |
| 35th Percentile Speed:                           |                         |                         |            |           |             |            |          |
| 50th Percentile Speed:                           |                         |                         |            |           |             |            |          |
| 10 MPH Pace Interval:                            |                         |                         |            |           |             |            |          |
| Average Speed: 28.0 MP                           | PH                      |                         |            |           |             |            |          |
|                                                  | Monday                  | Tuesday                 | Wednesday  | Thursday  | Friday      | Saturday   | Sunday   |
| Count over limit                                 | 128                     | 128                     | 165        | 167       | 158         | 138        | 90       |
| 🕯 over limit                                     | 3.4                     | 3.5                     | 4.1        | 3.8       | 3.9         | 4.9        | 4.4      |
| Avg Speeder                                      | 38.2                    | 38.0                    | 38.0       | 37.9      | 38.0        | 38.2       | 37.9     |
| Avg Speed                                        | 9.1                     | 9.2                     | 9.1        | 8.9       | 9.0         | 11.5       | 12.8     |
| 35th percentile spe                              | eds, counts and tota    | al counts by hour:      |            |           |             |            |          |
| Date/Time Ending                                 | 85th pctl(MPH)          | 85th pct1 counts        | Total Cnts | Max Speed | Avg Speeder | % Speeders | Avg Spee |
| 07/03/2024 10:00:00                              | 32.4                    | 109                     | 128        | 40        | 37.5        | 4.7%       | 27.4     |