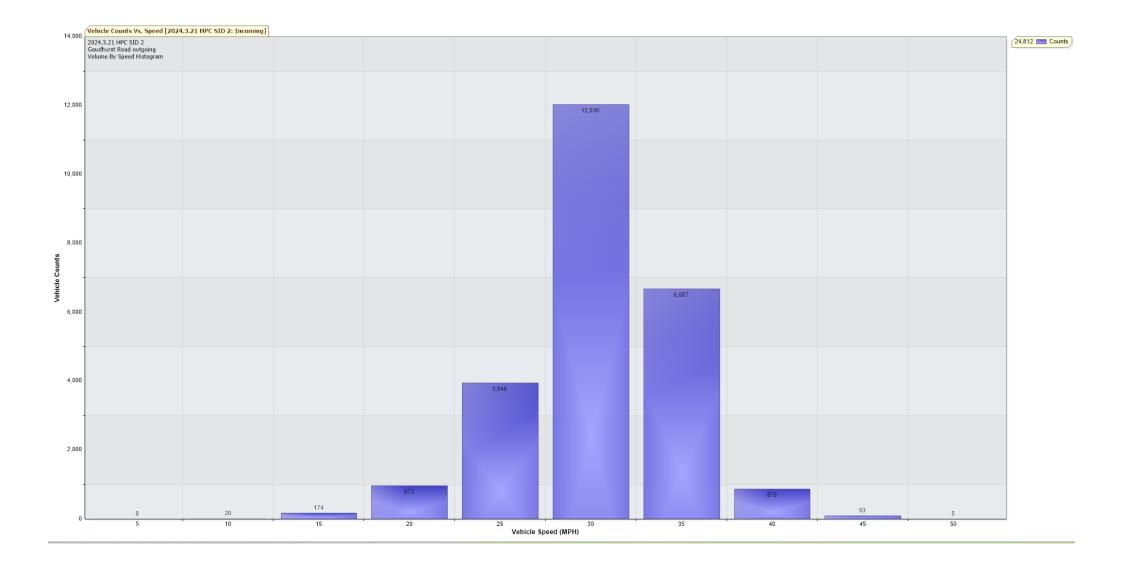

| TRAFFIC ANALYSIS                                 | REPORT                  |                         |            |           |             |            |          |
|--------------------------------------------------|-------------------------|-------------------------|------------|-----------|-------------|------------|----------|
|                                                  |                         |                         |            |           |             |            |          |
| For Project: 2024.3.21                           |                         |                         |            |           |             |            |          |
| -                                                | : Goudhurst Road outgoi | ng                      |            |           |             |            |          |
| Location/Name: Incomin<br>Report Generated: 23/0 |                         |                         |            |           |             |            |          |
| Speed Intervals = 5 MP                           |                         |                         |            |           |             |            |          |
| speed Intervals = 5 MP<br>Fime Intervals = Insta |                         |                         |            |           |             |            |          |
| rime intervais = insta                           | Int                     |                         |            |           |             |            |          |
| Traffic Report From 07                           | /03/2024 09:00:00 th    | rough 21/03/2024 11:59: | 59         |           |             |            |          |
| 35th Percentile Speed                            | = 32.9 MPH              |                         |            |           |             |            |          |
| 85th Percentile Vehicl                           |                         |                         |            |           |             |            |          |
|                                                  | on 08/03/2024 03:20:00  |                         |            |           |             |            |          |
| Total Vehicles =24,812                           |                         |                         |            |           |             |            |          |
| AADT: 1756.6                                     |                         |                         |            |           |             |            |          |
| /olumes - weekly vehic                           | le counts               |                         |            |           |             |            |          |
|                                                  |                         | Time                    |            | 5 Day     |             | 7 Day      |          |
| Average Daily                                    |                         |                         |            | 1,847     |             | 1,667      |          |
| AM Peak                                          |                         | 08:00 to 09:00          |            | 153       |             | 122        |          |
| PM Peak                                          |                         | 17:00 to 18:00          |            | 209       |             | 175        |          |
| Speed                                            |                         |                         |            |           |             |            |          |
| Speed Limit: 35 MPH                              |                         |                         |            |           |             |            |          |
| 35th Percentile Speed:                           |                         |                         |            |           |             |            |          |
| 50th Percentile Speed:                           |                         |                         |            |           |             |            |          |
| 10 MPH Pace Interval:                            |                         |                         |            |           |             |            |          |
| Average Speed: 28.0 MP                           | PH                      |                         |            |           |             |            |          |
|                                                  | Monday                  | Tuesday                 | Wednesday  | Thursday  | Friday      | Saturday   | Sunday   |
| Count over limit                                 | 128                     | 128                     | 165        | 167       | 158         | 138        | 90       |
| 🕯 over limit                                     | 3.4                     | 3.5                     | 4.1        | 3.8       | 3.9         | 4.9        | 4.4      |
| Avg Speeder                                      | 38.2                    | 38.0                    | 38.0       | 37.9      | 38.0        | 38.2       | 37.9     |
| Avg Speed                                        | 9.1                     | 9.2                     | 9.1        | 8.9       | 9.0         | 11.5       | 12.8     |
| 35th percentile spe                              | eds, counts and tota    | al counts by hour:      |            |           |             |            |          |
| Date/Time Ending                                 | 85th pctl(MPH)          | 85th pct1 counts        | Total Cnts | Max Speed | Avg Speeder | % Speeders | Avg Spee |
| 07/03/2024 10:00:00                              | 32.4                    | 109                     | 128        | 40        | 37.5        | 4.7%       | 27.4     |