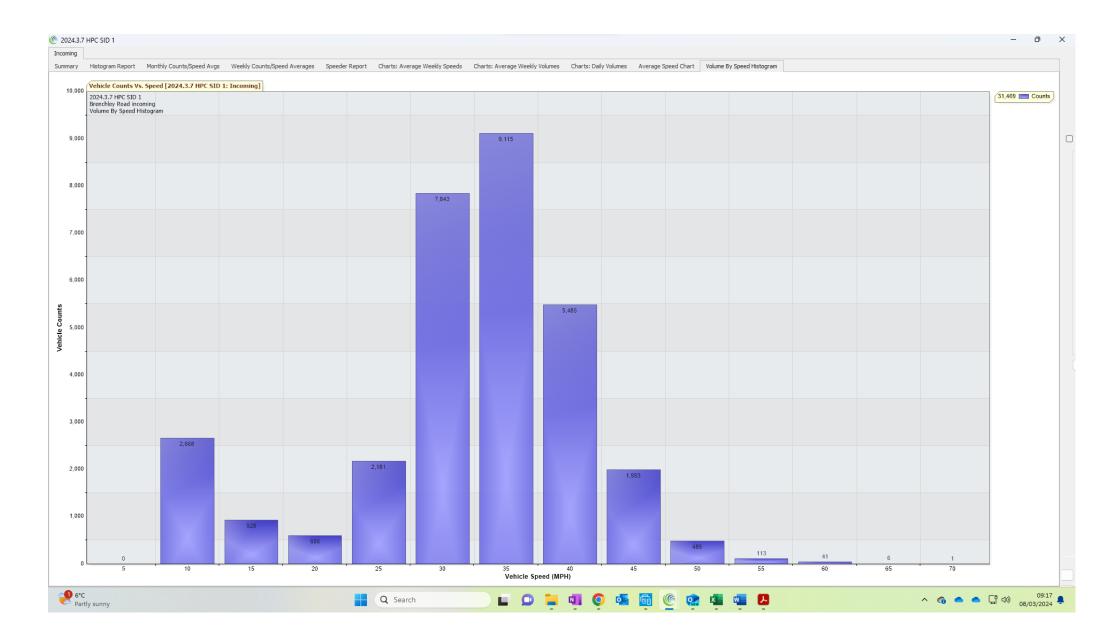

## Brenchley Road (incoming) Battery 1b ( charge remaining )

@ 2024.3.7 HPC SID 1

| ary Histogram Report Monthly Coun | ts/Speed Avgs Weekly Counts/Speed Avera | ages Speeder Report Charts: Average Weekly | Speeds Charts: Average Weekly Volume | s Charts: Daily Volumes Average Speed Cha | art Volume By Speed Histogram |            |          |
|-----------------------------------|-----------------------------------------|--------------------------------------------|--------------------------------------|-------------------------------------------|-------------------------------|------------|----------|
|                                   |                                         |                                            |                                      |                                           |                               |            |          |
|                                   |                                         |                                            |                                      |                                           |                               |            |          |
|                                   |                                         |                                            |                                      |                                           |                               |            |          |
| RAFFIC ANALYSIS                   | REPORT                                  |                                            |                                      |                                           |                               |            |          |
| or Project: 2024.3.7              | HPC SID 1                               |                                            |                                      |                                           |                               |            |          |
| rojects Notes/Addres:             | s: Brenchley Road incomi                | .ng                                        |                                      |                                           |                               |            |          |
| ocation/Name: Incomin             | ng                                      |                                            |                                      |                                           |                               |            |          |
| eport Generated: 08/              | J3/2024 09:17:00                        |                                            |                                      |                                           |                               |            |          |
| peed Intervals = 5 M              | PH                                      |                                            |                                      |                                           |                               |            |          |
| ime Intervals = Inst              | ant                                     |                                            |                                      |                                           |                               |            |          |
| raffic Report From 23             | 2/02/2024 13:00:00 th                   | nrough 07/03/2024 08:59:5                  | 39                                   |                                           |                               |            |          |
| 5th Percentile Speed              | = 38.1 MPH                              |                                            |                                      |                                           |                               |            |          |
| 5th Percentile Vehic:             |                                         |                                            |                                      |                                           |                               |            |          |
|                                   | on 24/02/2024 23:05:00                  |                                            |                                      |                                           |                               |            |          |
| Fotal Vehicles =31,46             |                                         |                                            |                                      |                                           |                               |            |          |
| AADT: 2274.9                      |                                         |                                            |                                      |                                           |                               |            |          |
| /olumes - weekly vehi             | cle counts                              |                                            |                                      |                                           |                               |            |          |
|                                   |                                         | Time                                       |                                      | 5 Day                                     |                               | 7 Day      |          |
| Average Daily                     |                                         |                                            |                                      | 2,359                                     |                               | 2,124      |          |
| AM Peak                           |                                         | 08:00 to 09:00                             |                                      | 191                                       |                               | 153        |          |
| PM Peak                           |                                         | 17:00 to 18:00                             |                                      | 280                                       |                               | 231        |          |
| Speed                             |                                         |                                            |                                      |                                           |                               |            |          |
| -<br>Speed Limit: 35 MPH          |                                         |                                            |                                      |                                           |                               |            |          |
| 85th Percentile Speed             | : 38.1 мрн                              |                                            |                                      |                                           |                               |            |          |
| 50th Percentile Speed             | : 30.8 мрн                              |                                            |                                      |                                           |                               |            |          |
| 10 MPH Pace Interval:             | 25.0 MPH to 35.0 MPH                    |                                            |                                      |                                           |                               |            |          |
| Average Speed: 29.4 M             | эн                                      |                                            |                                      |                                           |                               |            |          |
|                                   | Monday                                  | Tuesday                                    | Wednesday                            | Thursday                                  | Friday                        | Saturday   | Sunday   |
| Count over limit                  | 1246                                    | 1305                                       | 1354                                 | 965                                       | 1252                          | 1173       | 833      |
| % over limit                      | 28.4                                    | 27.0                                       | 28.2                                 | 18.6                                      | 20.5                          | 31.6       | 34.4     |
| Avg Speeder                       | 39.7                                    | 39.6                                       | 39.6                                 | 39.4                                      | 39.5                          | 39.8       | 40.0     |
| Avg Speed                         | 11.8                                    | 11.1                                       | 11.0                                 | 8.5                                       | 8.9                           | 13.2       | 16.0     |
| 85th percentile sp                | eeds, counts and tota                   | al counts by hour:                         |                                      |                                           |                               |            |          |
| Date/Time Ending                  | 85th pct1(MPH)                          | 85th pct1 counts                           | Total Cnts                           | Max Speed                                 | Avg Speeder                   | * Speeders | Avg Spee |
| 22/02/2024 14:00:00               | 28.6                                    | 78                                         | 92                                   | 40                                        | 37.5                          | 5.4%       | 13.7     |
|                                   |                                         |                                            |                                      |                                           |                               |            |          |