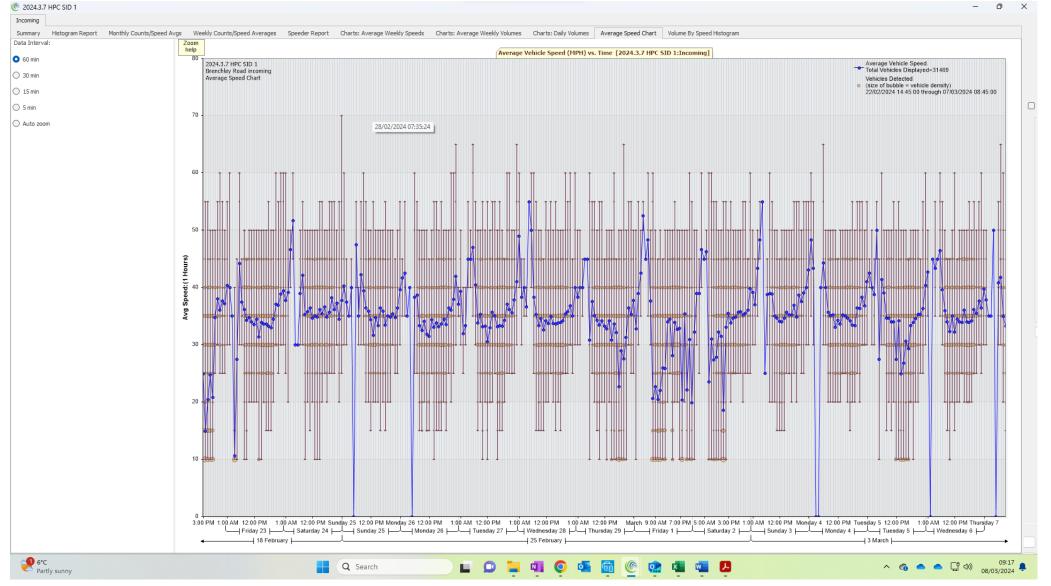

## Brenchley Road (incoming) Battery 1b ( charge remaining )

@ 2024.3.7 HPC SID 1

| ary Histogram Report Monthly Coun | ts/Speed Avgs Weekly Counts/Speed Avera | ages Speeder Report Charts: Average Weekly | Speeds Charts: Average Weekly Volume | s Charts: Daily Volumes Average Speed Cha | art Volume By Speed Histogram |            |          |
|-----------------------------------|-----------------------------------------|--------------------------------------------|--------------------------------------|-------------------------------------------|-------------------------------|------------|----------|
|                                   |                                         |                                            |                                      |                                           |                               |            |          |
|                                   |                                         |                                            |                                      |                                           |                               |            |          |
|                                   |                                         |                                            |                                      |                                           |                               |            |          |
| RAFFIC ANALYSIS                   | REPORT                                  |                                            |                                      |                                           |                               |            |          |
| or Project: 2024.3.7              | HPC SID 1                               |                                            |                                      |                                           |                               |            |          |
| rojects Notes/Addres:             | s: Brenchley Road incomi                | .ng                                        |                                      |                                           |                               |            |          |
| ocation/Name: Incomin             | ng                                      |                                            |                                      |                                           |                               |            |          |
| eport Generated: 08/              | J3/2024 09:17:00                        |                                            |                                      |                                           |                               |            |          |
| peed Intervals = 5 M              | PH                                      |                                            |                                      |                                           |                               |            |          |
| ime Intervals = Inst              | ant                                     |                                            |                                      |                                           |                               |            |          |
| raffic Report From 23             | 2/02/2024 13:00:00 th                   | nrough 07/03/2024 08:59:5                  | 39                                   |                                           |                               |            |          |
| 5th Percentile Speed              | = 38.1 MPH                              |                                            |                                      |                                           |                               |            |          |
| 5th Percentile Vehic:             |                                         |                                            |                                      |                                           |                               |            |          |
|                                   | on 24/02/2024 23:05:00                  |                                            |                                      |                                           |                               |            |          |
| Fotal Vehicles =31,46             |                                         |                                            |                                      |                                           |                               |            |          |
| AADT: 2274.9                      |                                         |                                            |                                      |                                           |                               |            |          |
| /olumes - weekly vehi             | cle counts                              |                                            |                                      |                                           |                               |            |          |
|                                   |                                         | Time                                       |                                      | 5 Day                                     |                               | 7 Day      |          |
| Average Daily                     |                                         |                                            |                                      | 2,359                                     |                               | 2,124      |          |
| AM Peak                           |                                         | 08:00 to 09:00                             |                                      | 191                                       |                               | 153        |          |
| PM Peak                           |                                         | 17:00 to 18:00                             |                                      | 280                                       |                               | 231        |          |
| Speed                             |                                         |                                            |                                      |                                           |                               |            |          |
| -<br>Speed Limit: 35 MPH          |                                         |                                            |                                      |                                           |                               |            |          |
| 85th Percentile Speed             | : 38.1 мрн                              |                                            |                                      |                                           |                               |            |          |
| 50th Percentile Speed             | : 30.8 мрн                              |                                            |                                      |                                           |                               |            |          |
| 10 MPH Pace Interval:             | 25.0 MPH to 35.0 MPH                    |                                            |                                      |                                           |                               |            |          |
| Average Speed: 29.4 M             | эн                                      |                                            |                                      |                                           |                               |            |          |
|                                   | Monday                                  | Tuesday                                    | Wednesday                            | Thursday                                  | Friday                        | Saturday   | Sunday   |
| Count over limit                  | 1246                                    | 1305                                       | 1354                                 | 965                                       | 1252                          | 1173       | 833      |
| % over limit                      | 28.4                                    | 27.0                                       | 28.2                                 | 18.6                                      | 20.5                          | 31.6       | 34.4     |
| Avg Speeder                       | 39.7                                    | 39.6                                       | 39.6                                 | 39.4                                      | 39.5                          | 39.8       | 40.0     |
| Avg Speed                         | 11.8                                    | 11.1                                       | 11.0                                 | 8.5                                       | 8.9                           | 13.2       | 16.0     |
| 85th percentile sp                | eeds, counts and tota                   | al counts by hour:                         |                                      |                                           |                               |            |          |
| Date/Time Ending                  | 85th pct1(MPH)                          | 85th pct1 counts                           | Total Cnts                           | Max Speed                                 | Avg Speeder                   | * Speeders | Avg Spee |
| 22/02/2024 14:00:00               | 28.6                                    | 78                                         | 92                                   | 40                                        | 37.5                          | 5.4%       | 13.7     |
|                                   |                                         |                                            |                                      |                                           |                               |            |          |