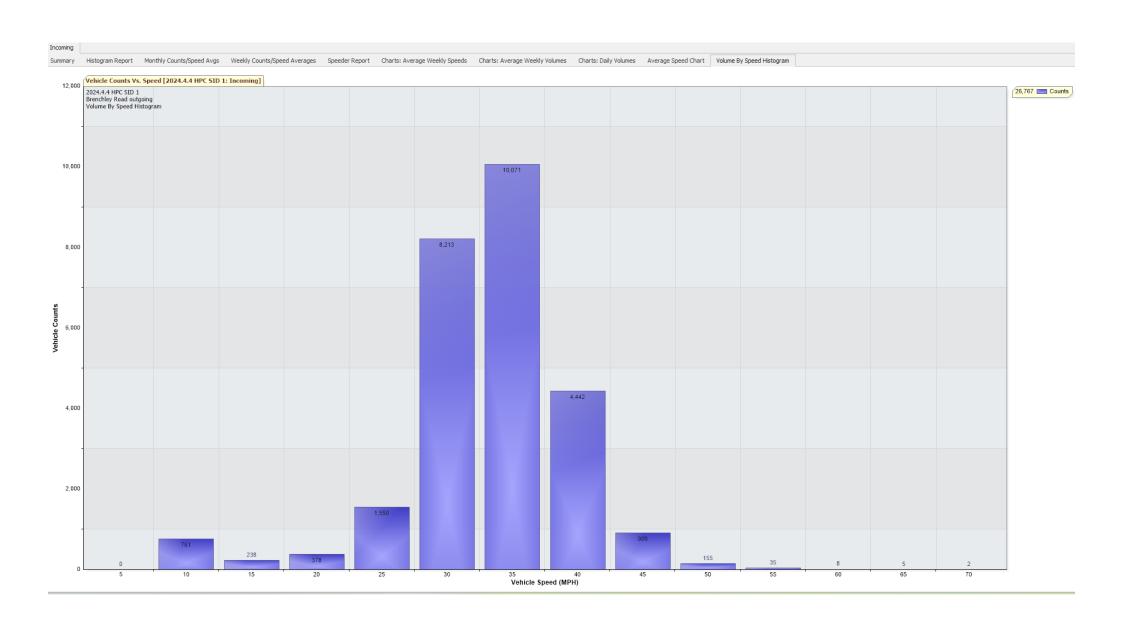

Traffic Report From 21/03/2024 11:00:00 through 04/04/2024 09:59:59

85th Percentile Speed = 36.7 MPH

85th Percentile Vehicles = 22,752 counts
Max Speed = 70.0 MPH on 24/03/2024 15:25:00

Total Vehicles =26,767 counts

10 MPH Pace Interval: 25.0 MPH to 35.0 MPH

Average Speed: 30.6 MPH

|                  | Monday | Tuesday | Wednesday | Thursday | Friday | Saturday | Sunday |
|------------------|--------|---------|-----------|----------|--------|----------|--------|
| Count over limit | 805    | 852     | 849       | 869      | 807    | 7 67     | 607    |
| % over limit     | 19.9   | 19.4    | 20.9      | 18.9     | 20.3   | 23.8     | 24.4   |
| Avg Speeder      | 38.7   | 38.6    | 38.9      | 38.6     | 38.6   | 39.1     | 38.8   |
| Avg Speed        | 10.3   | 9.9     | 10.8      | 9.2      | 10.9   | 13.3     | 14.2   |