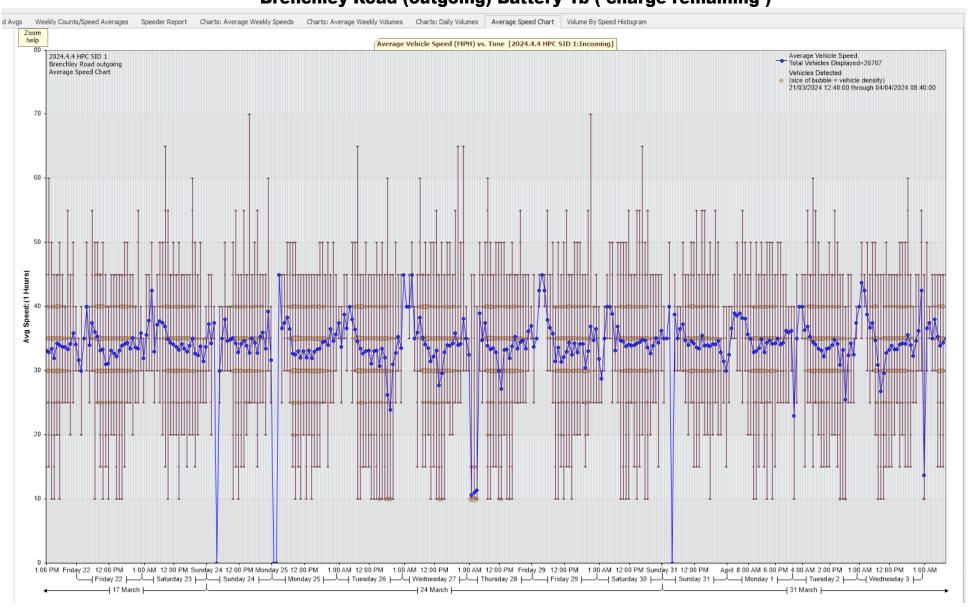

Traffic Report From 21/03/2024 11:00:00 through 04/04/2024 09:59:59

85th Percentile Speed = 36.7 MPH

85th Percentile Vehicles = 22,752 counts
Max Speed = 70.0 MPH on 24/03/2024 15:25:00

Total Vehicles =26,767 counts