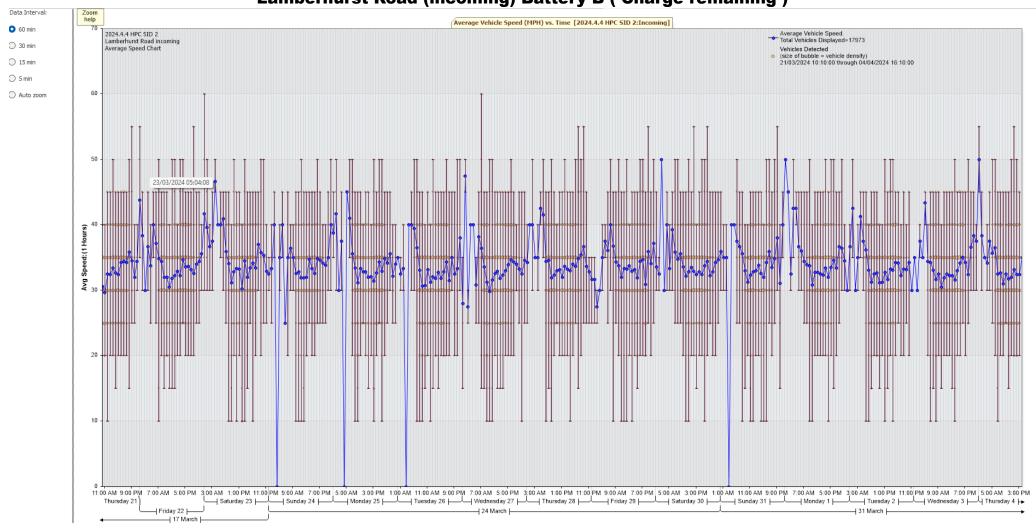

## Lamberhurst Road (incoming) Battery B ( Charge remaining )

Traffic Report From 21/03/2024 09:00:00 through 04/04/2024 15:59:59

85th Percentile Speed = 36.4 MPH

85th Percentile Vehicles = 15,277 counts Max Speed = 60.0 MPH on 22/03/2024 23:50:00

Total Vehicles =17,973 counts

Speed

Speed Limit: 35 MPH

85th Percentile Speed: 36.4 MPH 50th Percentile Speed: 30.7 MPH

10 MPH Pace Interval: 25.0 MPH to 35.0 MPH

Average Speed: 30.5 MPH

|                  | Monday | Tuesday | Wednesday | Thursday | Friday | Saturday | Sunday |
|------------------|--------|---------|-----------|----------|--------|----------|--------|
| Count over limit | 4 45   | 475     | 555       | 680      | 528    | 425      | 356    |
| % over limit     | 19.2   | 17.2    | 19.6      | 18.7     | 21.0   | 20.0     | 20.2   |
| Avg Speeder      | 38.7   | 38.5    | 38.7      | 38.7     | 38.8   | 38.8     | 38.8   |
| Avg Speed        | 14.3   | 12.9    | 13.5      | 12.9     | 14.5   | 15.9     | 16.5   |
|                  |        |         |           |          |        |          |        |

## 85th percentile speeds, counts and total counts by hour:

| Date/Time Ending    | 85th pctl(MPH) | 85th pct1 counts | Total Cnts | Max Speed | Avg Speeder | % Speeders | Avg Speed |
|---------------------|----------------|------------------|------------|-----------|-------------|------------|-----------|
| 21/03/2024 10:00:00 | 32.7           | 112              | 132        | 40        | 37.5        | 3.8%       | 28.0      |