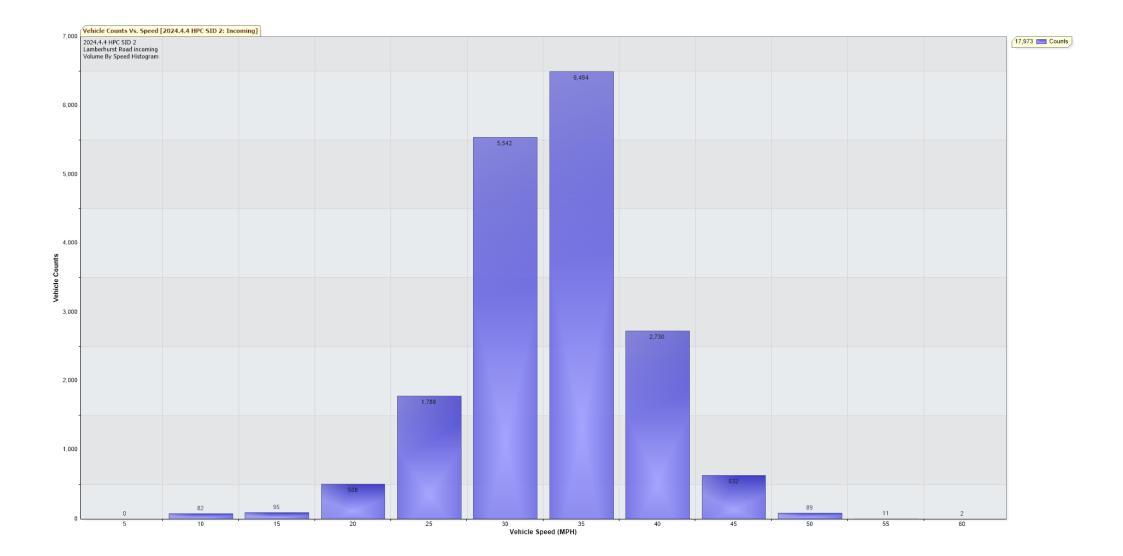

Traffic Report From 21/03/2024 09:00:00 through 04/04/2024 15:59:59

85th Percentile Speed = 36.4 MPH

85th Percentile Vehicles = 15,277 counts Max Speed = 60.0 MPH on 22/03/2024 23:50:00

Total Vehicles =17,973 counts

Speed

Speed Limit: 35 MPH

85th Percentile Speed: 36.4 MPH 50th Percentile Speed: 30.7 MPH

10 MPH Pace Interval: 25.0 MPH to 35.0 MPH

Average Speed: 30.5 MPH

|                  | Monday | Tuesday | Wednesday | Thursday | Friday | Saturday | Sunday |
|------------------|--------|---------|-----------|----------|--------|----------|--------|
| Count over limit | 4 45   | 475     | 555       | 680      | 528    | 425      | 356    |
| % over limit     | 19.2   | 17.2    | 19.6      | 18.7     | 21.0   | 20.0     | 20.2   |
| Avg Speeder      | 38.7   | 38.5    | 38.7      | 38.7     | 38.8   | 38.8     | 38.8   |
| Avg Speed        | 14.3   | 12.9    | 13.5      | 12.9     | 14.5   | 15.9     | 16.5   |
|                  |        |         |           |          |        |          |        |