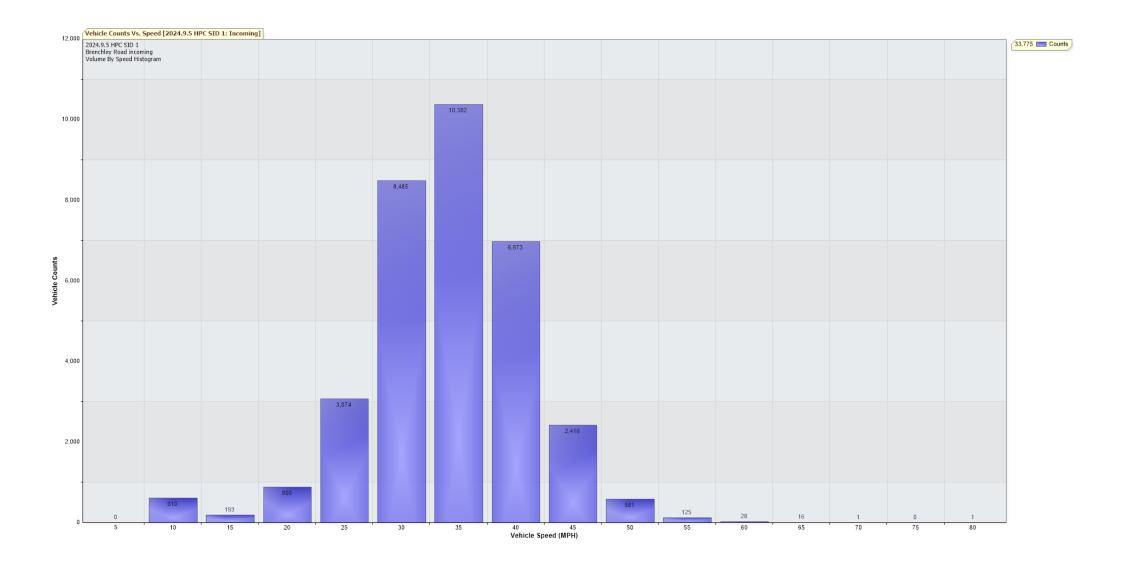

Traffic Report From 22/08/2024 08:00:00 through 05/09/2024 09:59:59

Time

85th Percentile Speed = 38.6 MPH 85th Percentile Vehicles = 28,709 counts Max Speed = 80.0 MPH on 28/08/2024 11:30:00 Total Vehicles =33,775 counts

Speed

Speed Limit: 35 MPH

85th Percentile Speed: 38.6 MPH 50th Percentile Speed: 31.8 MPH

10 MPH Pace Interval: 25.0 MPH to 35.0 MPH

Average Speed: 31.5 MPH

|                  | Monday | Tuesday | Wednesday | Thursday | Friday | Saturday | Sunday |
|------------------|--------|---------|-----------|----------|--------|----------|--------|
| Count over limit | 1342   | 1532    | 1475      | 1454     | 1712   | 1292     | 1334   |
| % over limit     | 31.2   | 30.6    | 27.3      | 29.5     | 28.4   | 29.9     | 35.0   |
| Avg Speeder      | 39.6   | 39.6    | 39.6      | 39.5     | 39.3   | 39.6     | 39.7   |
| Avg Speed        | 11.7   | 11.3    | 10.3      | 11.5     | 9.5    | 11.9     | 12.9   |