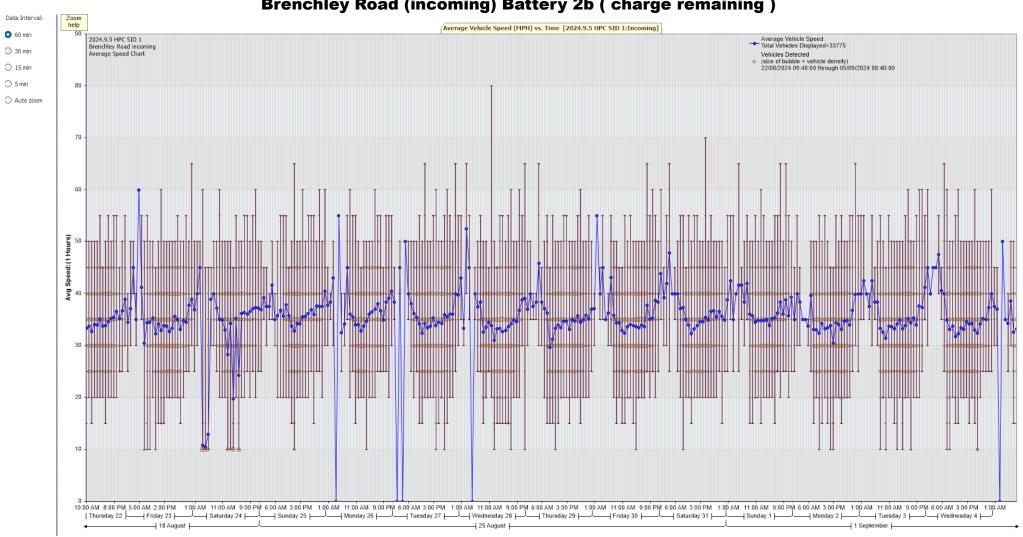

Traffic Report From 22/08/2024 08:00:00 through 05/09/2024 09:59:59

Time

85th Percentile Speed = 38.6 MPH 85th Percentile Vehicles = 28,709 counts Max Speed = 80.0 MPH on 28/08/2024 11:30:00 Total Vehicles =33,775 counts

Speed

Speed Limit: 35 MPH

85th Percentile Speed: 38.6 MPH 50th Percentile Speed: 31.8 MPH

10 MPH Pace Interval: 25.0 MPH to 35.0 MPH

Average Speed: 31.5 MPH

|                  | Monday | Tuesday | Wednesday | Thursday | Friday | Saturday | Sunday |
|------------------|--------|---------|-----------|----------|--------|----------|--------|
| Count over limit | 1342   | 1532    | 1475      | 1454     | 1712   | 1292     | 1334   |
| % over limit     | 31.2   | 30.6    | 27.3      | 29.5     | 28.4   | 29.9     | 35.0   |
| Avg Speeder      | 39.6   | 39.6    | 39.6      | 39.5     | 39.3   | 39.6     | 39.7   |
| Avg Speed        | 11.7   | 11.3    | 10.3      | 11.5     | 9.5    | 11.9     | 12.9   |