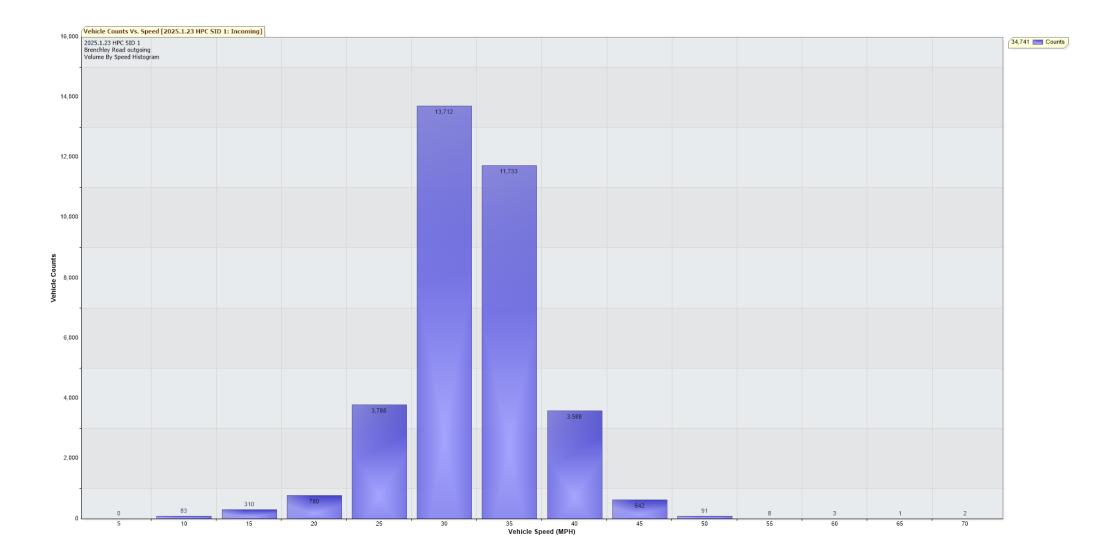

## (9/1/2025 through 23/1/2025)

| ate/Time Ending        | 85th pct1(MPH)          | 85th pctl counts         | Total Cnts | Max Speed | Avg Speeder | % Speeders | Avg Speed |
|------------------------|-------------------------|--------------------------|------------|-----------|-------------|------------|-----------|
| 35th percentile spe    | eds, counts and tota    | al counts by hour:       |            |           |             |            |           |
| Avg Speed              | 7.9                     | 7.6                      | 7.8        | 8.5       | 8.6         | 11.6       | 13.0      |
| lvg Speeder            | 38.4                    | 38.5                     | 38.4       | 38.6      | 38.6        | 38.6       | 38.5      |
| s over limit           | 12.8                    | 10.7                     | 10.8       | 13.7      | 11.6        | 14.4       | 16.5      |
| Count over limit       | 723                     | 645                      | 637        | 778       | 654         | 498        | 400       |
|                        | Monday                  | Tuesday                  | Wednesday  | Thursday  | Friday      | Saturday   | Sunday    |
| Average Speed: 29.6 MP | Н                       |                          |            |           |             |            |           |
| LO MPH Pace Interval:  |                         |                          |            |           |             |            |           |
| oth Percentile Speed:  |                         |                          |            |           |             |            |           |
| Sth Percentile Speed:  |                         |                          |            |           |             |            |           |
| Speed Limit: 35 MPH    |                         |                          |            |           |             |            |           |
| peed                   |                         |                          |            |           |             |            |           |
| PM Peak                |                         | 16:00 to 17:00           |            | 199       |             | 172        |           |
| M Peak                 |                         | 07:00 to 08:00           |            | 432       |             | 319        |           |
| Average Daily          |                         |                          |            | 2,697     |             | 2,346      |           |
|                        |                         | Time                     |            | 5 Day     |             | 7 Day      |           |
| Volumes - weekly vehic | le counts               |                          |            |           |             |            |           |
| ADT: 2474.1            |                         |                          |            |           |             |            |           |
| otal Vehicles =34,741  | counts                  |                          |            |           |             |            |           |
| Iax Speed = 70.0 MPH   | on 09/01/2025 14:50:00  |                          |            |           |             |            |           |
| 35th Percentile Vehicl | es = 29,530 counts      |                          |            |           |             |            |           |
| Sth Percentile Speed   | = 34.6 MPH              |                          |            |           |             |            |           |
| raffic Report From 09  | /01/2025 08:00:00 th    | rough 23/01/2025 08:59:5 | 59         |           |             |            |           |
| ime Intervals = Insta  | nt                      |                          |            |           |             |            |           |
| Speed Intervals = 5 MP |                         |                          |            |           |             |            |           |
| Report Generated: 23/0 | 1/2025 12:18:24         |                          |            |           |             |            |           |
| location/Name: Incomin | a                       |                          |            |           |             |            |           |
| Projects Notes/Address | : Brenchley Road outgoi | ng                       |            |           |             |            |           |
| or Project: 2025.1.23  | HPC SID I               |                          |            |           |             |            |           |