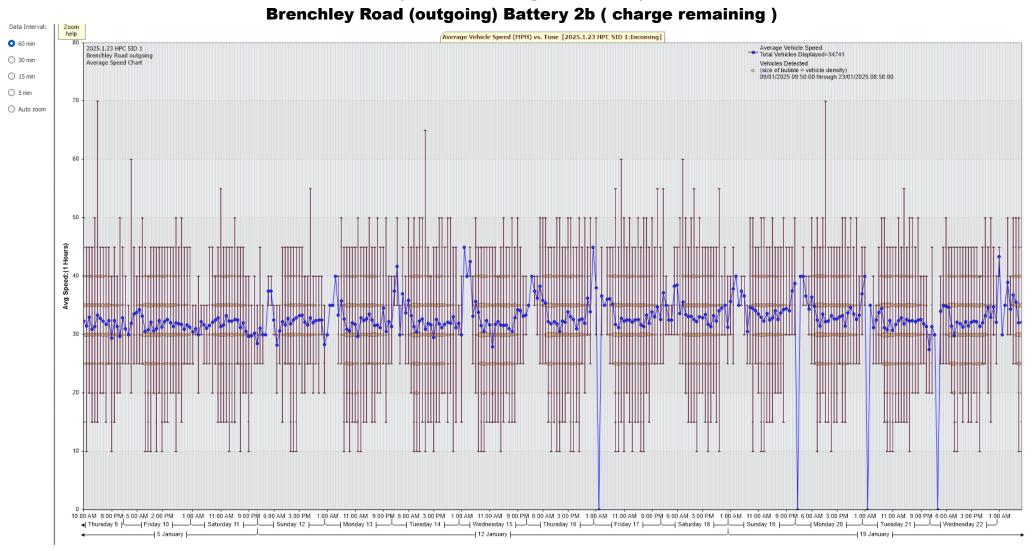

## (9/1/2025 through 23/1/2025)

| ate/Time Ending        | 85th pct1(MPH)          | 85th pctl counts         | Total Cnts | Max Speed | Avg Speeder | % Speeders | Avg Speed |
|------------------------|-------------------------|--------------------------|------------|-----------|-------------|------------|-----------|
| 35th percentile spe    | eds, counts and tota    | al counts by hour:       |            |           |             |            |           |
| Avg Speed              | 7.9                     | 7.6                      | 7.8        | 8.5       | 8.6         | 11.6       | 13.0      |
| lvg Speeder            | 38.4                    | 38.5                     | 38.4       | 38.6      | 38.6        | 38.6       | 38.5      |
| s over limit           | 12.8                    | 10.7                     | 10.8       | 13.7      | 11.6        | 14.4       | 16.5      |
| Count over limit       | 723                     | 645                      | 637        | 778       | 654         | 498        | 400       |
|                        | Monday                  | Tuesday                  | Wednesday  | Thursday  | Friday      | Saturday   | Sunday    |
| Average Speed: 29.6 MP | Н                       |                          |            |           |             |            |           |
| LO MPH Pace Interval:  |                         |                          |            |           |             |            |           |
| oth Percentile Speed:  |                         |                          |            |           |             |            |           |
| Sth Percentile Speed:  |                         |                          |            |           |             |            |           |
| Speed Limit: 35 MPH    |                         |                          |            |           |             |            |           |
| peed                   |                         |                          |            |           |             |            |           |
| PM Peak                |                         | 16:00 to 17:00           |            | 199       |             | 172        |           |
| M Peak                 |                         | 07:00 to 08:00           |            | 432       |             | 319        |           |
| Average Daily          |                         |                          |            | 2,697     |             | 2,346      |           |
|                        |                         | Time                     |            | 5 Day     |             | 7 Day      |           |
| Volumes - weekly vehic | le counts               |                          |            |           |             |            |           |
| ADT: 2474.1            |                         |                          |            |           |             |            |           |
| otal Vehicles =34,741  | counts                  |                          |            |           |             |            |           |
| Iax Speed = 70.0 MPH   | on 09/01/2025 14:50:00  |                          |            |           |             |            |           |
| 35th Percentile Vehicl | es = 29,530 counts      |                          |            |           |             |            |           |
| Sth Percentile Speed   | = 34.6 MPH              |                          |            |           |             |            |           |
| raffic Report From 09  | /01/2025 08:00:00 th    | rough 23/01/2025 08:59:5 | 59         |           |             |            |           |
| ime Intervals = Insta  | nt                      |                          |            |           |             |            |           |
| Speed Intervals = 5 MP |                         |                          |            |           |             |            |           |
| Report Generated: 23/0 | 1/2025 12:18:24         |                          |            |           |             |            |           |
| location/Name: Incomin | a                       |                          |            |           |             |            |           |
| Projects Notes/Address | : Brenchley Road outgoi | ng                       |            |           |             |            |           |
| or Project: 2025.1.23  | HPC SID I               |                          |            |           |             |            |           |