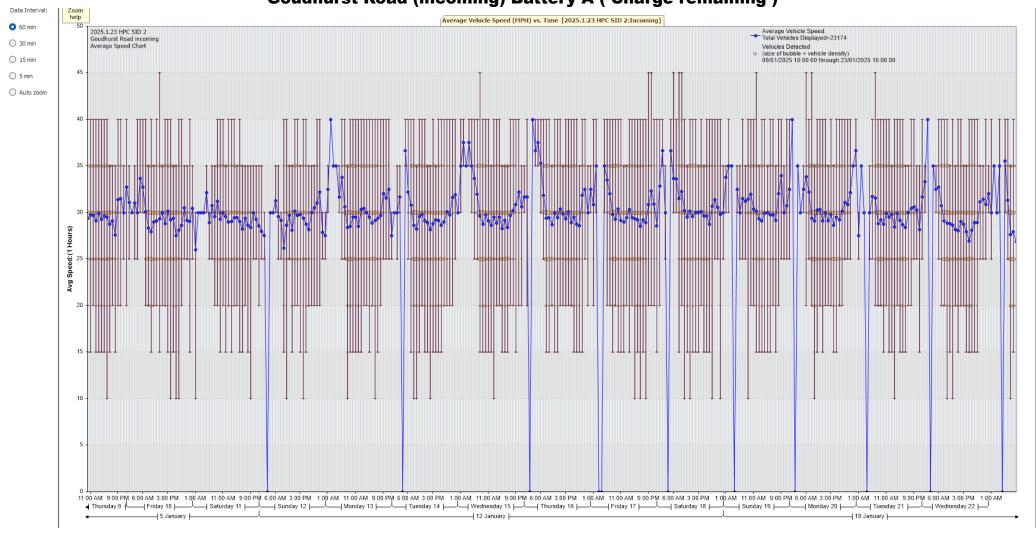

## Goudhurst Road (incoming) Battery A (Charge remaining)

٠

TRAFFIC ANALYSIS REPORT For Project: 2025.1.23 HPC SID 2 Projects Notes/Address: Goudhurst Road incoming Location/Name: Incoming Report Generated: 23/01/2025 12:20:01 Speed Intervals = 5 MPH Time Intervals = Instant Traffic Report From 09/01/2025 09:00:00 through 23/01/2025 09:59:59 85th Percentile Speed = 31.4 MPH 85th Percentile Vehicles = 19,698 counts Max Speed = 45.0 MPH on 10/01/2025 11:20:00 Total Vehicles =23,174 counts AADT: 1650.4 Volumes - weekly vehicle counts 5 Day 7 Day Time Average Daily 1,780 1,568 AM Peak 07:00 to 08:00 262 198 148 16:00 to 17:00 127 PM Peak Speed Speed Limit: 35 MPH 85th Percentile Speed: 31.4 MPH 50th Percentile Speed: 27.2 MPH 10 MPH Pace Interval: 20.0 MPH to 30.0 MPH Average Speed: 26.9 MPH Monday Tuesday Wednesday Thursday Friday Saturday Sunday Count over limit 67 58 59 67 5.9 50 40 % over limit 1.7 1.5 1.6 1.8 1.6 2.1 2.3 37.6 Avg Speeder 37.8 37.6 37.6 37.5 37.8 37.8 Avg Speed 8.1 8.0 8.3 8.7 8.6 11.6 12.9 85th percentile speeds, counts and total counts by hour: Date/Time Ending 85th pct1(MPH) 85th pctl counts Total Cnts Max Speed Avg Speeder % Speeders Avg Speed 09/01/2025 10:00:00 32.2 95 112 40 37.5 0.9% 27.0