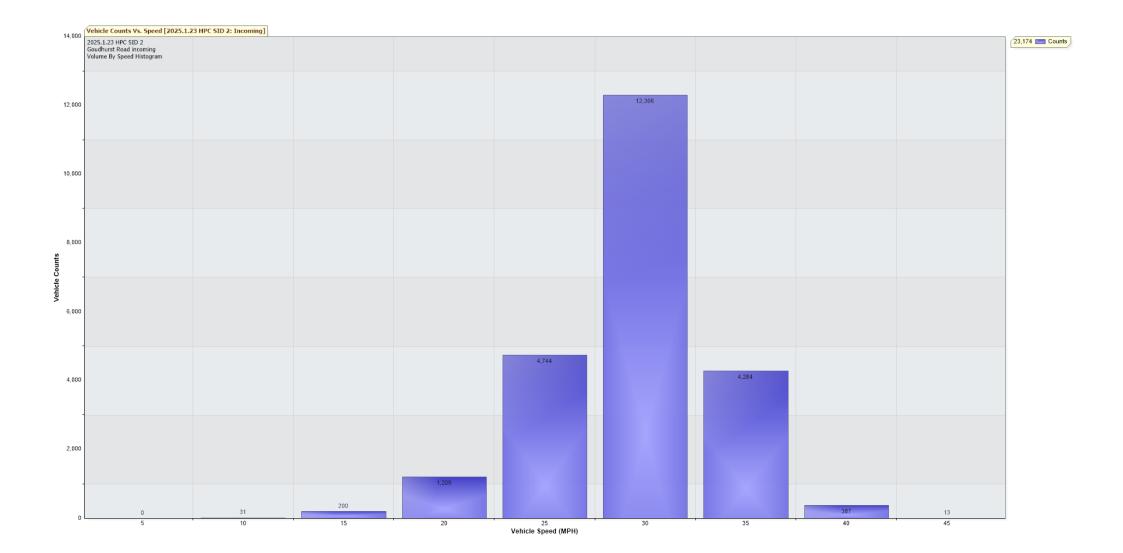

## Goudhurst Road (incoming) Battery A (Charge remaining)

٠

TRAFFIC ANALYSIS REPORT For Project: 2025.1.23 HPC SID 2 Projects Notes/Address: Goudhurst Road incoming Location/Name: Incoming Report Generated: 23/01/2025 12:20:01 Speed Intervals = 5 MPH Time Intervals = Instant Traffic Report From 09/01/2025 09:00:00 through 23/01/2025 09:59:59 85th Percentile Speed = 31.4 MPH 85th Percentile Vehicles = 19,698 counts Max Speed = 45.0 MPH on 10/01/2025 11:20:00 Total Vehicles =23,174 counts AADT: 1650.4 Volumes - weekly vehicle counts 5 Day 7 Day Time Average Daily 1,780 1,568 AM Peak 07:00 to 08:00 262 198 148 16:00 to 17:00 127 PM Peak Speed Speed Limit: 35 MPH 85th Percentile Speed: 31.4 MPH 50th Percentile Speed: 27.2 MPH 10 MPH Pace Interval: 20.0 MPH to 30.0 MPH Average Speed: 26.9 MPH Monday Tuesday Wednesday Thursday Friday Saturday Sunday Count over limit 67 58 59 67 5.9 50 40 % over limit 1.7 1.5 1.6 1.8 1.6 2.1 2.3 37.6 Avg Speeder 37.8 37.6 37.6 37.5 37.8 37.8 Avg Speed 8.1 8.0 8.3 8.7 8.6 11.6 12.9 85th percentile speeds, counts and total counts by hour: Date/Time Ending 85th pct1(MPH) 85th pctl counts Total Cnts Max Speed Avg Speeder % Speeders Avg Speed 09/01/2025 10:00:00 32.2 95 112 40 37.5 0.9% 27.0