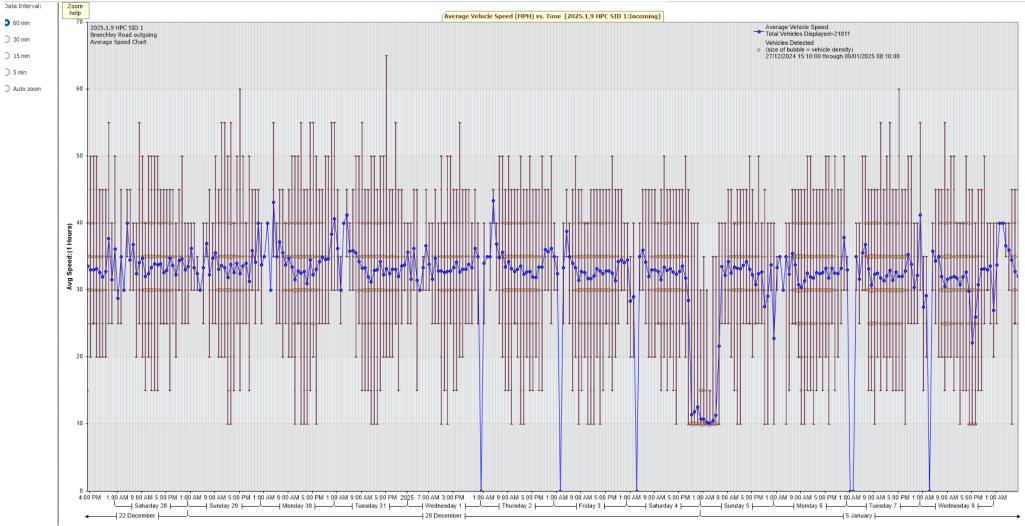

## Brenchley Road (outgoing) Battery 1b ( charge remaining )

| 1                                                                   |                        |                  |            |           |             |            |           |
|---------------------------------------------------------------------|------------------------|------------------|------------|-----------|-------------|------------|-----------|
| TRAFFIC ANALYSIS REPORT                                             |                        |                  |            |           |             |            |           |
|                                                                     |                        |                  |            |           |             |            |           |
| For Project: 2025.1.9 HPC                                           |                        |                  |            |           |             |            |           |
| Projects Notes/Address: B                                           | renchley Road outgoing |                  |            |           |             |            |           |
| Location/Name: Incoming                                             |                        |                  |            |           |             |            |           |
| Report Generated: 09/01/2025 11:16:34                               |                        |                  |            |           |             |            |           |
| Speed Intervals = 5 MPH                                             |                        |                  |            |           |             |            |           |
| Time Intervals = Instant                                            |                        |                  |            |           |             |            |           |
| Traffic Report From 27/12/2024 14:00:00 through 09/01/2025 08:59:59 |                        |                  |            |           |             |            |           |
| 85th Percentile Speed = 3                                           | 4.9 MPH                |                  |            |           |             |            |           |
| 85th Percentile Vehicles = 18,539 counts                            |                        |                  |            |           |             |            |           |
| Max speed = 65.0 MPH on 31/12/2024 16:25:00                         |                        |                  |            |           |             |            |           |
| Total Vehicles =21,811 counts                                       |                        |                  |            |           |             |            |           |
| AADT: 1705.1                                                        |                        |                  |            |           |             |            |           |
| Volumes - weekly vehicle                                            | counts                 |                  |            |           |             |            |           |
|                                                                     |                        | Time             |            | 5 Day     |             | 7 Day      |           |
| Average Daily                                                       |                        |                  |            | 1,556     |             | 1,557      |           |
| AM Peak                                                             |                        | 07:00 to 08:00   |            | 187       |             | 145        |           |
| PM Peak                                                             |                        | 12:00 to 13:00   |            | 131       |             | 137        |           |
|                                                                     |                        |                  |            |           |             |            |           |
| Speed                                                               |                        |                  |            |           |             |            |           |
| Speed Limit: 35 MPH                                                 |                        |                  |            |           |             |            |           |
| 85th Percentile Speed: 34.9 MPH                                     |                        |                  |            |           |             |            |           |
| 50th Percentile Speed: 29.6 MPH                                     |                        |                  |            |           |             |            |           |
| 10 MPH Pace Interval: 25.0 MPH to 35.0 MPH                          |                        |                  |            |           |             |            |           |
| Average Speed: 28.7 MPH                                             |                        |                  |            |           |             |            |           |
|                                                                     | Monday                 | Tuesday          | Wednesday  | Thursday  | Friday      | Saturday   | Sunday    |
| Count over limit                                                    | 637                    | 601              | 381        | 357       | 358         | 467        | 388       |
| % over limit                                                        | 15.4                   | 14.4             | 12.6       | 18.7      | 15.4        | 13.9       | 13.5      |
| Avg Speeder                                                         | 38.6                   | 38.8             | 38.2       | 38.4      | 38.6        | 38.5       | 38.6      |
| Avg Speed                                                           | 10.4                   | 10.2             | 11.1       | 12.1      | 12.8        | 10.8       | 11.0      |
| 85th percentile speeds, counts and total counts by hour:            |                        |                  |            |           |             |            |           |
|                                                                     | 85th pct1(MPH)         | 85th pct1 counts | Total Cnts | Max Speed | Avg Speeder | % Speeders | Avg Speed |
|                                                                     | 36.9                   | 75               | 88         | 45        | 38.3        | 21.6%      | 314       |
|                                                                     |                        |                  | -          |           |             |            | >         |