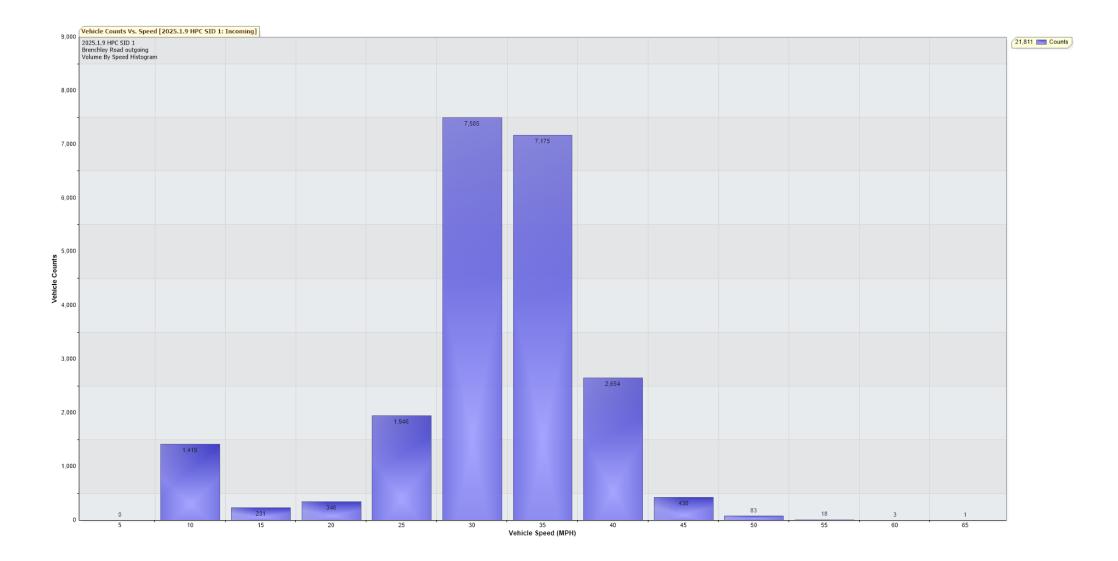

## Brenchley Road (outgoing) Battery 1b ( charge remaining )

| 1                                                                   |                        |                  |            |           |             |            |           |
|---------------------------------------------------------------------|------------------------|------------------|------------|-----------|-------------|------------|-----------|
| TRAFFIC ANALYSIS REPORT                                             |                        |                  |            |           |             |            |           |
|                                                                     |                        |                  |            |           |             |            |           |
| For Project: 2025.1.9 HPC                                           |                        |                  |            |           |             |            |           |
| Projects Notes/Address: B                                           | renchley Road outgoing |                  |            |           |             |            |           |
| Location/Name: Incoming                                             |                        |                  |            |           |             |            |           |
| Report Generated: 09/01/2025 11:16:34                               |                        |                  |            |           |             |            |           |
| Speed Intervals = 5 MPH                                             |                        |                  |            |           |             |            |           |
| Time Intervals = Instant                                            |                        |                  |            |           |             |            |           |
| Traffic Report From 27/12/2024 14:00:00 through 09/01/2025 08:59:59 |                        |                  |            |           |             |            |           |
| 85th Percentile Speed = 3                                           | 4.9 MPH                |                  |            |           |             |            |           |
| 85th Percentile Vehicles = 18,539 counts                            |                        |                  |            |           |             |            |           |
| Max speed = 65.0 MPH on 31/12/2024 16:25:00                         |                        |                  |            |           |             |            |           |
| Total Vehicles =21,811 counts                                       |                        |                  |            |           |             |            |           |
| AADT: 1705.1                                                        |                        |                  |            |           |             |            |           |
| Volumes - weekly vehicle                                            | counts                 |                  |            |           |             |            |           |
|                                                                     |                        | Time             |            | 5 Day     |             | 7 Day      |           |
| Average Daily                                                       |                        |                  |            | 1,556     |             | 1,557      |           |
| AM Peak                                                             |                        | 07:00 to 08:00   |            | 187       |             | 145        |           |
| PM Peak                                                             |                        | 12:00 to 13:00   |            | 131       |             | 137        |           |
|                                                                     |                        |                  |            |           |             |            |           |
| Speed                                                               |                        |                  |            |           |             |            |           |
| Speed Limit: 35 MPH                                                 |                        |                  |            |           |             |            |           |
| 85th Percentile Speed: 34.9 MPH                                     |                        |                  |            |           |             |            |           |
| 50th Percentile Speed: 29.6 MPH                                     |                        |                  |            |           |             |            |           |
| 10 MPH Pace Interval: 25.0 MPH to 35.0 MPH                          |                        |                  |            |           |             |            |           |
| Average Speed: 28.7 MPH                                             |                        |                  |            |           |             |            |           |
|                                                                     | Monday                 | Tuesday          | Wednesday  | Thursday  | Friday      | Saturday   | Sunday    |
| Count over limit                                                    | 637                    | 601              | 381        | 357       | 358         | 467        | 388       |
| % over limit                                                        | 15.4                   | 14.4             | 12.6       | 18.7      | 15.4        | 13.9       | 13.5      |
| Avg Speeder                                                         | 38.6                   | 38.8             | 38.2       | 38.4      | 38.6        | 38.5       | 38.6      |
| Avg Speed                                                           | 10.4                   | 10.2             | 11.1       | 12.1      | 12.8        | 10.8       | 11.0      |
| 85th percentile speeds, counts and total counts by hour:            |                        |                  |            |           |             |            |           |
|                                                                     | 85th pct1(MPH)         | 85th pct1 counts | Total Cnts | Max Speed | Avg Speeder | % Speeders | Avg Speed |
|                                                                     | 36.9                   | 75               | 88         | 45        | 38.3        | 21.6%      | 314       |
|                                                                     |                        |                  | -          |           |             |            | >         |