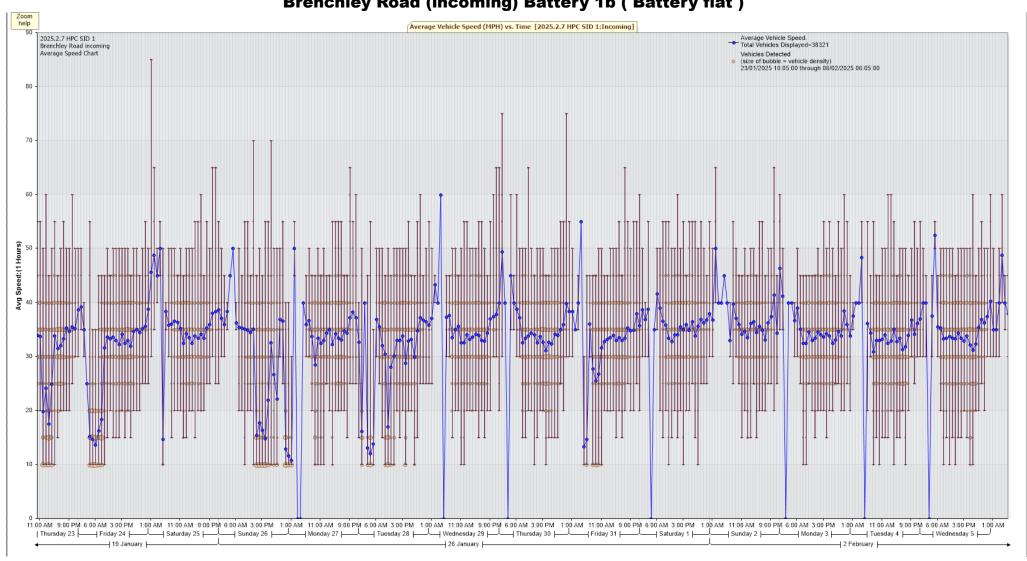

## TRAFFIC ANALYSIS REPORT For Project: 2025.2.7 HPC SID 1 Projects Notes/Address: Brenchley Road incoming Location/Name: Incoming Report Generated: 07/02/2025 12:52:47 Speed Intervals = 5 MPH Time Intervals = Instant Traffic Report From 23/01/2025 09:00:00 through 07/02/2025 09:59:59 85th Percentile Speed = 37.1 MPH 85th Percentile Vehicles = 32,573 counts Max Speed = 85.0 MPH on 25/01/2025 00:20:00 Total Vehicles =38,321 counts AADT: 2547.7 Volumes - weekly vehicle counts 5 Day 7 Day Time 2,556 2,409 Average Daily AM Peak 08:00 to 09:00 226 176 PM Peak 16:00 to 17:00 297 257 Speed Speed Limit: 35 MPH 85th Percentile Speed: 37.1 MPH 50th Percentile Speed: 29.6 MPH 10 MPH Pace Interval: 25.0 MPH to 35.0 MPH Average Speed: 27.7 MPH Monday Tuesday Wednesdav Thursday Friday Saturday Sunday Count over limit 1234 1185 1364 1211 1205 1167 845 % over limit 24.5 19.6 25.6 20.1 15.7 31.5 18.9 Avg Speeder 39.3 39.1 39.3 39.1 39.2 39.6 39.7 8.7 10.4 8.3 7.3 13.4 9.4 Avg Speed 10.3 85th percentile speeds, counts and total counts by hour: 85th pct1(MPH) 85th pctl counts Date/Time Ending Total Cnts Max Speed Avq Speeder % Speeders Avq Speed 23/01/2025 10:00:00 38.3 39.8 25.9% 144 170 55 31.3