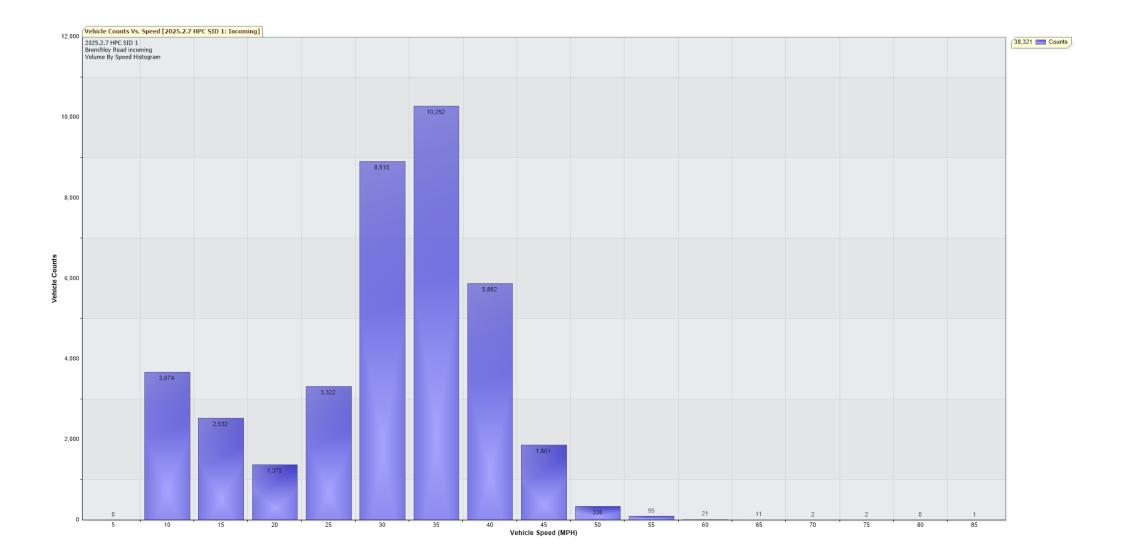

## TRAFFIC ANALYSIS REPORT For Project: 2025.2.7 HPC SID 1 Projects Notes/Address: Brenchley Road incoming Location/Name: Incoming Report Generated: 07/02/2025 12:52:47 Speed Intervals = 5 MPH Time Intervals = Instant Traffic Report From 23/01/2025 09:00:00 through 07/02/2025 09:59:59 85th Percentile Speed = 37.1 MPH 85th Percentile Vehicles = 32,573 counts Max Speed = 85.0 MPH on 25/01/2025 00:20:00 Total Vehicles =38,321 counts AADT: 2547.7 Volumes - weekly vehicle counts 5 Day 7 Day Time 2,556 2,409 Average Daily AM Peak 08:00 to 09:00 226 176 PM Peak 16:00 to 17:00 297 257 Speed Speed Limit: 35 MPH 85th Percentile Speed: 37.1 MPH 50th Percentile Speed: 29.6 MPH 10 MPH Pace Interval: 25.0 MPH to 35.0 MPH Average Speed: 27.7 MPH Monday Tuesday Wednesdav Thursday Friday Saturday Sunday Count over limit 1234 1185 1364 1211 1205 1167 845 % over limit 24.5 19.6 25.6 20.1 15.7 31.5 18.9 Avg Speeder 39.3 39.1 39.3 39.1 39.2 39.6 39.7 8.7 10.4 8.3 7.3 13.4 9.4 Avg Speed 10.3 85th percentile speeds, counts and total counts by hour: 85th pct1(MPH) 85th pctl counts Date/Time Ending Total Cnts Max Speed Avq Speeder % Speeders Avq Speed 23/01/2025 10:00:00 38.3 39.8 25.9% 144 170 55 31.3