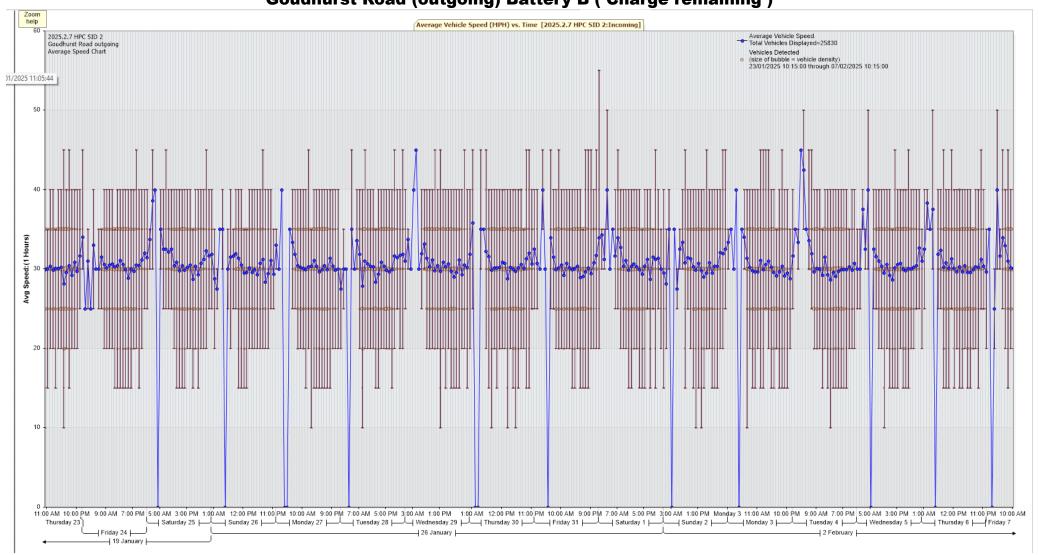

Traffic Report From 23/01/2025 09:00:00 through 07/02/2025 10:59:59

85th Percentile Speed = 32.6 MPH

85th Percentile Vehicles = 21,956 counts Max Speed = 55.0 MPH on 01/02/2025 00:05:00

Total Vehicles =25,830 counts

Speed

Speed Limit: 35 MPH

85th Percentile Speed: 32.6 MPH 50th Percentile Speed: 27.8 MPH

10 MPH Pace Interval: 25.0 MPH to 35.0 MPH

Average Speed: 27.7 MPH

|                  | Monday | Tuesday | Wednesday | Thursday | Friday | Saturday | Sunday |
|------------------|--------|---------|-----------|----------|--------|----------|--------|
| Count over limit | 95     | 103     | 127       | 189      | 134    | 118      | 71     |
| % over limit     | 2.6    | 2.8     | 3.4       | 3.3      | 3.2    | 4.3      | 3.4    |
| Avg Speeder      | 37.9   | 37.9    | 37.9      | 37.9     | 38.1   | 38.0     | 37.9   |
| Avg Speed        | 9.3    | 9.2     | 9.2       | 8.6      | 9.6    | 11.5     | 13.2   |

| 85th | percentile | speeds, | counts | and | total | counts | by | hour: |
|------|------------|---------|--------|-----|-------|--------|----|-------|
|------|------------|---------|--------|-----|-------|--------|----|-------|

| Total policinal of the property and total ordinary in the property in the prop |                |                  |            |           |             |            |           |  |
|--------------------------------------------------------------------------------------------------------------------------------------------------------------------------------------------------------------------------------------------------------------------------------------------------------------------------------------------------------------------------------------------------------------------------------------------------------------------------------------------------------------------------------------------------------------------------------------------------------------------------------------------------------------------------------------------------------------------------------------------------------------------------------------------------------------------------------------------------------------------------------------------------------------------------------------------------------------------------------------------------------------------------------------------------------------------------------------------------------------------------------------------------------------------------------------------------------------------------------------------------------------------------------------------------------------------------------------------------------------------------------------------------------------------------------------------------------------------------------------------------------------------------------------------------------------------------------------------------------------------------------------------------------------------------------------------------------------------------------------------------------------------------------------------------------------------------------------------------------------------------------------------------------------------------------------------------------------------------------------------------------------------------------------------------------------------------------------------------------------------------------|----------------|------------------|------------|-----------|-------------|------------|-----------|--|
| Date/Time Ending                                                                                                                                                                                                                                                                                                                                                                                                                                                                                                                                                                                                                                                                                                                                                                                                                                                                                                                                                                                                                                                                                                                                                                                                                                                                                                                                                                                                                                                                                                                                                                                                                                                                                                                                                                                                                                                                                                                                                                                                                                                                                                               | 85th pct1(MPH) | 85th pct1 counts | Total Cnts | Max Speed | Avg Speeder | % Speeders | Avg Speed |  |
| 23/01/2025 10:00:00                                                                                                                                                                                                                                                                                                                                                                                                                                                                                                                                                                                                                                                                                                                                                                                                                                                                                                                                                                                                                                                                                                                                                                                                                                                                                                                                                                                                                                                                                                                                                                                                                                                                                                                                                                                                                                                                                                                                                                                                                                                                                                            | 32.5           | 67               | 79         | 40        | 37.5        | 3.8%       | 27.2      |  |