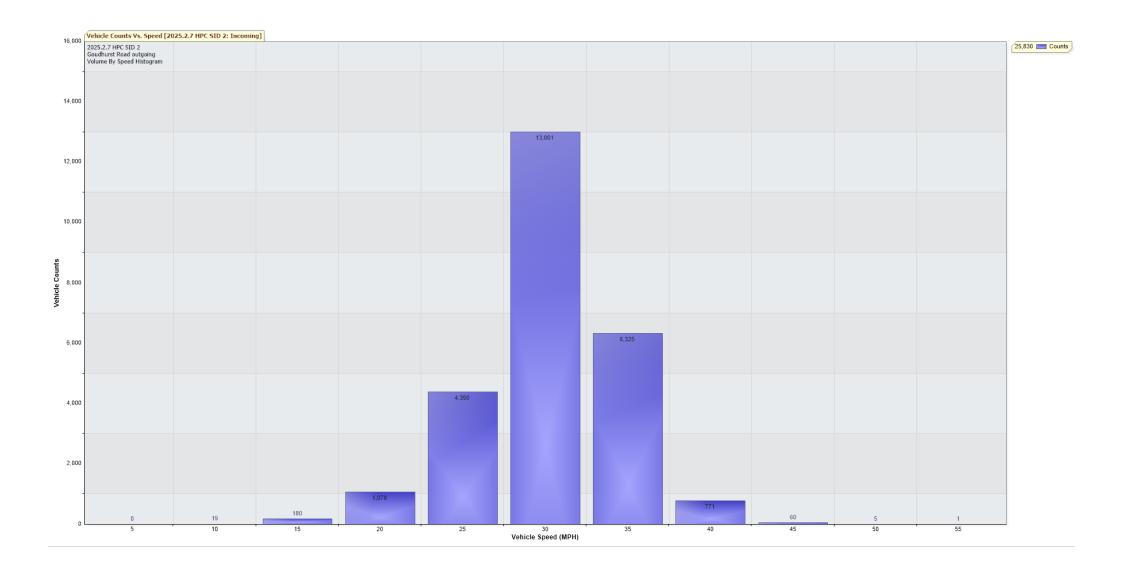

Traffic Report From 23/01/2025 09:00:00 through 07/02/2025 10:59:59

85th Percentile Speed = 32.6 MPH

85th Percentile Vehicles = 21,956 counts Max Speed = 55.0 MPH on 01/02/2025 00:05:00

Total Vehicles =25,830 counts

Speed

Speed Limit: 35 MPH

85th Percentile Speed: 32.6 MPH 50th Percentile Speed: 27.8 MPH

10 MPH Pace Interval: 25.0 MPH to 35.0 MPH

Average Speed: 27.7 MPH

|                  | Monday | Tuesday | Wednesday | Thursday | Friday | Saturday | Sunday |
|------------------|--------|---------|-----------|----------|--------|----------|--------|
| Count over limit | 95     | 103     | 127       | 189      | 134    | 118      | 71     |
| % over limit     | 2.6    | 2.8     | 3.4       | 3.3      | 3.2    | 4.3      | 3.4    |
| Avg Speeder      | 37.9   | 37.9    | 37.9      | 37.9     | 38.1   | 38.0     | 37.9   |
| Avg Speed        | 9.3    | 9.2     | 9.2       | 8.6      | 9.6    | 11.5     | 13.2   |