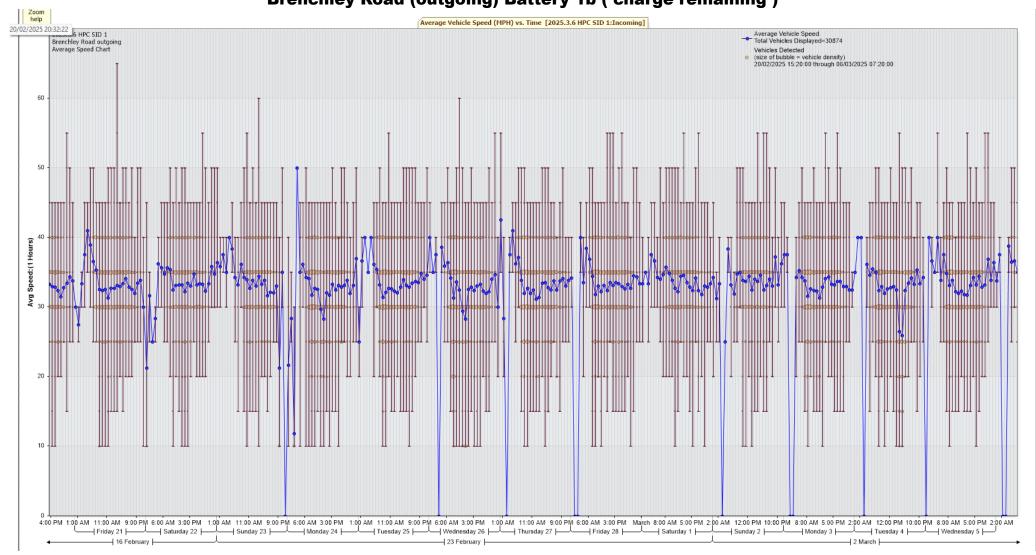

## Brenchley Road (outgoing) Battery 1b (charge remaining)

TRAFFIC ANALYSIS REPORT For Project: 2025.3.6 HPC SID 1 Projects Notes/Address: Brenchley Road outgoing Location/Name: Incoming Report Generated: 06/03/2025 16:54:06 Speed Intervals = 5 MPH Time Intervals = Instant Traffic Report From 20/02/2025 14:00:00 through 06/03/2025 09:59:59 85th Percentile Speed = 35.4 MPH 85th Percentile Vehicles = 26,243 counts Max Speed = 65.0 MPH on 21/02/2025 13:40:00 Total Vehicles =30,874 counts AADT: 2231.9 Volumes - weekly vehicle counts Time 5 Day 7 Day 2,335 2,116 Average Daily AM Peak 07:00 to 08:00 380 283 184 PM Peak 16:00 to 17:00 164 Speed Speed Limit: 35 MPH 85th Percentile Speed: 35.4 MPH 50th Percentile Speed: 30.6 MPH 10 MPH Pace Interval: 25.0 MPH to 35.0 MPH Average Speed: 30.4 MPH Mondore Muse and our Wodnogdor Pridon m lease and and