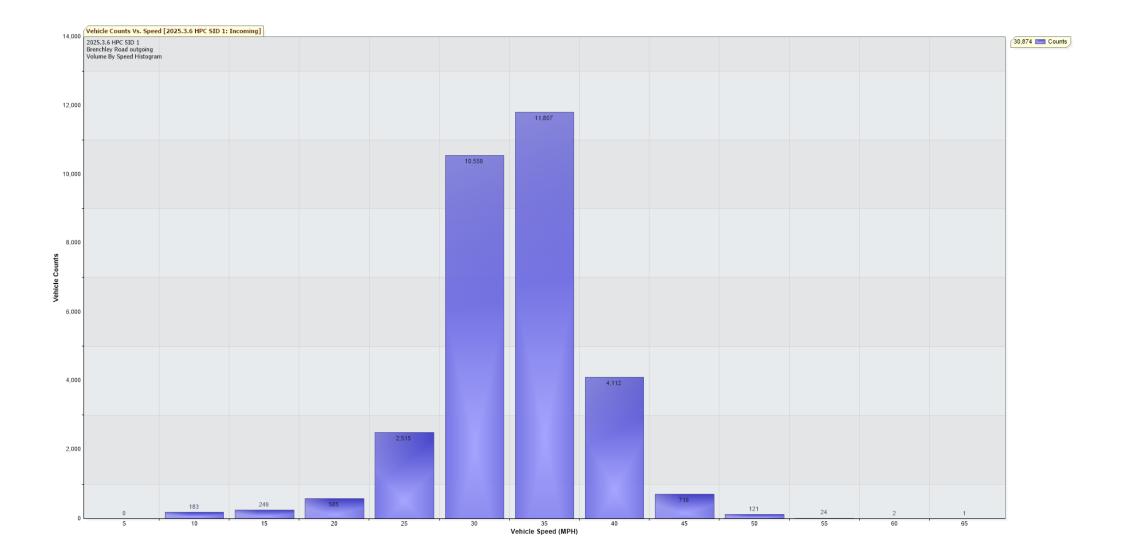

## Brenchley Road (outgoing) Battery 1b (charge remaining)

TRAFFIC ANALYSIS REPORT For Project: 2025.3.6 HPC SID 1 Projects Notes/Address: Brenchley Road outgoing Location/Name: Incoming Report Generated: 06/03/2025 16:54:06 Speed Intervals = 5 MPH Time Intervals = Instant Traffic Report From 20/02/2025 14:00:00 through 06/03/2025 09:59:59 85th Percentile Speed = 35.4 MPH 85th Percentile Vehicles = 26,243 counts Max Speed = 65.0 MPH on 21/02/2025 13:40:00 Total Vehicles =30,874 counts AADT: 2231.9 Volumes - weekly vehicle counts Time 5 Day 7 Day 2,335 2,116 Average Daily AM Peak 07:00 to 08:00 380 283 184 PM Peak 16:00 to 17:00 164 Speed Speed Limit: 35 MPH 85th Percentile Speed: 35.4 MPH 50th Percentile Speed: 30.6 MPH 10 MPH Pace Interval: 25.0 MPH to 35.0 MPH Average Speed: 30.4 MPH Mondore Muse and our Wodnogdor Pridon m lease and and