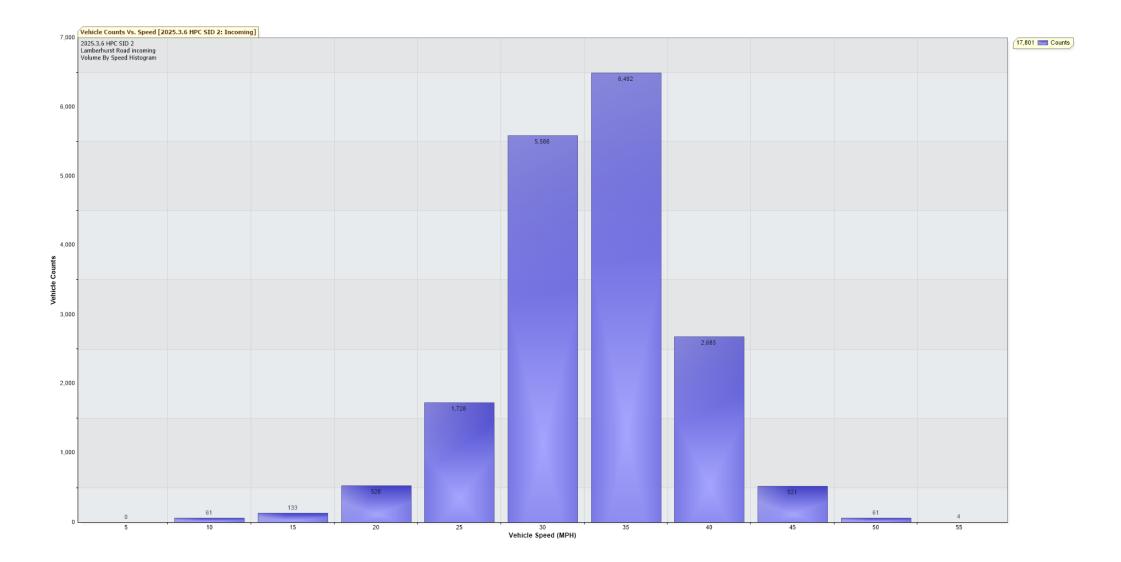

## **SID 2 Report**

## (20/2/2025 through 6/3/2025)

## Lamberhurst Road (incoming) Battery B ( Charge remaining )

| TRAFFIC ANALYSIS REPORT                                             |                |                  |            |           |             |            |           |
|---------------------------------------------------------------------|----------------|------------------|------------|-----------|-------------|------------|-----------|
| For Project: 2025.3.6                                               | HDC STD 2      |                  |            |           |             |            |           |
| Projects Notes/Address: Lamberhurst Road incoming                   |                |                  |            |           |             |            |           |
| Location/Name: Incoming                                             |                |                  |            |           |             |            |           |
| Report Generated: 06/03/2025 16:55:59                               |                |                  |            |           |             |            |           |
| Speed Intervals = 5 MP                                              | н              |                  |            |           |             |            |           |
| Time Intervals = Insta                                              | nt             |                  |            |           |             |            |           |
|                                                                     |                |                  |            |           |             |            |           |
| Traffic Report From 20/02/2025 14:00:00 through 06/03/2025 09:59:59 |                |                  |            |           |             |            |           |
| 85th Percentile Speed                                               | = 36.1 MPH     |                  |            |           |             |            |           |
| 85th Percentile Vehicles = 15,131 counts                            |                |                  |            |           |             |            |           |
| Max speed = 55.0 MPH on 23/02/2025 22:55:00                         |                |                  |            |           |             |            |           |
| Total Vehicles =17,801                                              | counts         |                  |            |           |             |            |           |
| AADT: 1286.8                                                        |                |                  |            |           |             |            |           |
| Volumes - weekly vehic                                              | le counts      |                  |            |           |             |            |           |
|                                                                     |                | Time             |            | 5 Day     |             | 7 Day      |           |
| Average Daily                                                       |                |                  |            | 1,354     |             | 1,213      |           |
| AM Peak                                                             |                | 08:00 to 09:00   |            | 158       |             | 122        |           |
| PM Peak                                                             |                | 16:00 to 17:00   |            | 161       |             | 137        |           |
| Speed                                                               |                |                  |            |           |             |            |           |
| Speed Limit: 35 MPH                                                 |                |                  |            |           |             |            |           |
| 85th Percentile Speed: 36.1 MPH                                     |                |                  |            |           |             |            |           |
| 50th Percentile Speed: 30.7 MPH                                     |                |                  |            |           |             |            |           |
| 10 MPH Pace Interval: 25.0 MPH to 35.0 MPH                          |                |                  |            |           |             |            |           |
| Average Speed: 30.4 MP                                              | H              |                  |            |           |             |            |           |
|                                                                     | Monday         | Tuesday          | Wednesday  | Thursday  | Friday      | Saturday   | Sunday    |
| Count over limit                                                    | 496            | 545              | 531        | 466       | 536         | 360        | 337       |
| % over limit                                                        | 16.7           | 18.4             | 17.2       | 19.1      | 18.5        | 20.3       | 20.2      |
| Avg Speeder                                                         | 38.2           | 38.4             | 38.5       | 38.6      | 38.6        | 38.7       | 38.4      |
| Avg Speed                                                           | 12.5           | 12.8             | 12.4       | 13.3      | 13.5        | 17.1       | 16.2      |
| 85th percentile speeds, counts and total counts by hour:            |                |                  |            |           |             |            |           |
| Date/Time Ending                                                    | 85th pctl(MPH) | 85th pctl counts | Total Cnts | Max Speed | Avg Speeder | % Speeders | Avg Speed |
| 20/02/2025 15:00:00                                                 | 36.8           | 71               | 84         | 45        | 38.6        | 21.4%      | 30.5      |
| · · ·                                                               |                |                  |            |           |             |            | >         |