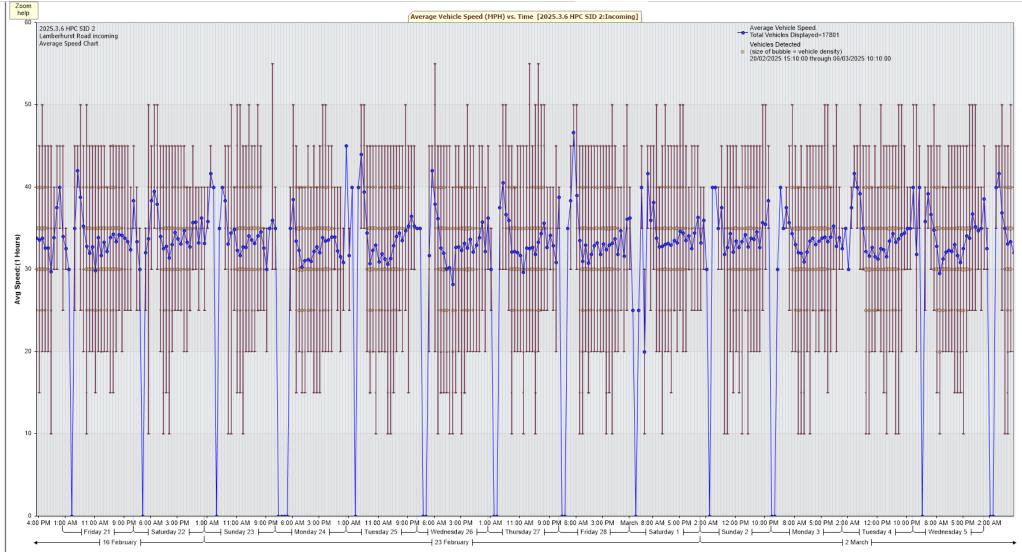

## **SID 2 Report**

## (20/2/2025 through 6/3/2025)

## Lamberhurst Road (incoming) Battery B ( Charge remaining )

| TRAFFIC ANALYSIS REPORT                                             |                |                  |            |           |             |            |           |
|---------------------------------------------------------------------|----------------|------------------|------------|-----------|-------------|------------|-----------|
| For Project: 2025.3.6                                               | HDC STD 2      |                  |            |           |             |            |           |
| Projects Notes/Address: Lamberhurst Road incoming                   |                |                  |            |           |             |            |           |
| Location/Name: Incoming                                             |                |                  |            |           |             |            |           |
| Report Generated: 06/03/2025 16:55:59                               |                |                  |            |           |             |            |           |
| Speed Intervals = 5 MP                                              | н              |                  |            |           |             |            |           |
| Time Intervals = Insta                                              | nt             |                  |            |           |             |            |           |
|                                                                     |                |                  |            |           |             |            |           |
| Traffic Report From 20/02/2025 14:00:00 through 06/03/2025 09:59:59 |                |                  |            |           |             |            |           |
| 85th Percentile Speed                                               | = 36.1 MPH     |                  |            |           |             |            |           |
| 85th Percentile Vehicles = 15,131 counts                            |                |                  |            |           |             |            |           |
| Max speed = 55.0 MPH on 23/02/2025 22:55:00                         |                |                  |            |           |             |            |           |
| Total Vehicles =17,801                                              | counts         |                  |            |           |             |            |           |
| AADT: 1286.8                                                        |                |                  |            |           |             |            |           |
| Volumes - weekly vehic                                              | le counts      |                  |            |           |             |            |           |
|                                                                     |                | Time             |            | 5 Day     |             | 7 Day      |           |
| Average Daily                                                       |                |                  |            | 1,354     |             | 1,213      |           |
| AM Peak                                                             |                | 08:00 to 09:00   |            | 158       |             | 122        |           |
| PM Peak                                                             |                | 16:00 to 17:00   |            | 161       |             | 137        |           |
| Speed                                                               |                |                  |            |           |             |            |           |
| Speed Limit: 35 MPH                                                 |                |                  |            |           |             |            |           |
| 85th Percentile Speed: 36.1 MPH                                     |                |                  |            |           |             |            |           |
| 50th Percentile Speed: 30.7 MPH                                     |                |                  |            |           |             |            |           |
| 10 MPH Pace Interval: 25.0 MPH to 35.0 MPH                          |                |                  |            |           |             |            |           |
| Average Speed: 30.4 MP                                              | H              |                  |            |           |             |            |           |
|                                                                     | Monday         | Tuesday          | Wednesday  | Thursday  | Friday      | Saturday   | Sunday    |
| Count over limit                                                    | 496            | 545              | 531        | 466       | 536         | 360        | 337       |
| % over limit                                                        | 16.7           | 18.4             | 17.2       | 19.1      | 18.5        | 20.3       | 20.2      |
| Avg Speeder                                                         | 38.2           | 38.4             | 38.5       | 38.6      | 38.6        | 38.7       | 38.4      |
| Avg Speed                                                           | 12.5           | 12.8             | 12.4       | 13.3      | 13.5        | 17.1       | 16.2      |
| 85th percentile speeds, counts and total counts by hour:            |                |                  |            |           |             |            |           |
| Date/Time Ending                                                    | 85th pctl(MPH) | 85th pctl counts | Total Cnts | Max Speed | Avg Speeder | % Speeders | Avg Speed |
| 20/02/2025 15:00:00                                                 | 36.8           | 71               | 84         | 45        | 38.6        | 21.4%      | 30.5      |
| · · ·                                                               |                |                  |            |           |             |            | >         |