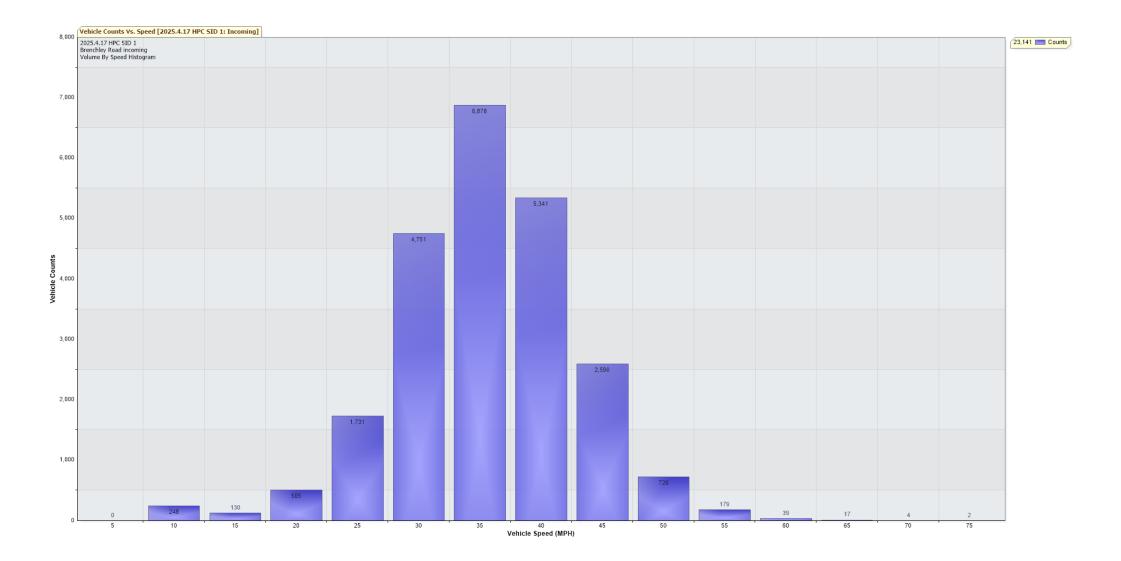

## **SID 1 Report**

## (3/4/2025 through 17/4/2025)

## Brenchley Road (incoming) Battery 1b ( charge remaining )





| TRAFFIC ANALYSIS                                | REPORT                                 |                                       |            |                |             |                |           |
|-------------------------------------------------|----------------------------------------|---------------------------------------|------------|----------------|-------------|----------------|-----------|
|                                                 |                                        |                                       |            |                |             |                |           |
| For Project: 2025.4.17                          | 7 HPC SID 1                            |                                       |            |                |             |