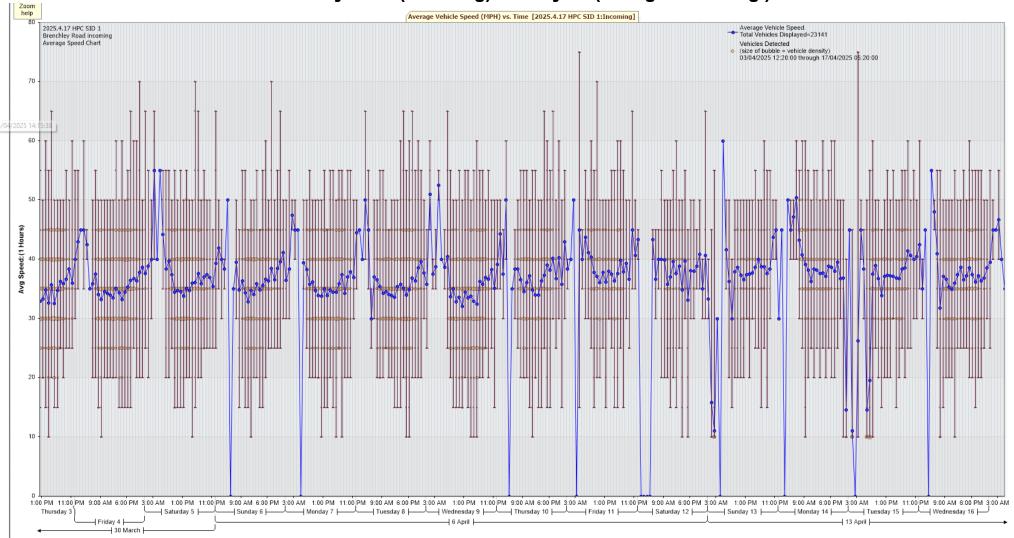

## **SID 1 Report**

## (3/4/2025 through 17/4/2025)

## Brenchley Road (incoming) Battery 1b ( charge remaining )





| TRAFFIC ANALYSIS                                | REPORT                                 |                                       |            |                |             |                |           |
|-------------------------------------------------|----------------------------------------|---------------------------------------|------------|----------------|-------------|----------------|-----------|
|                                                 |                                        |                                       |            |                |             |                |           |
| For Project: 2025.4.17                          | 7 HPC SID 1                            |                                       |            |                |             |