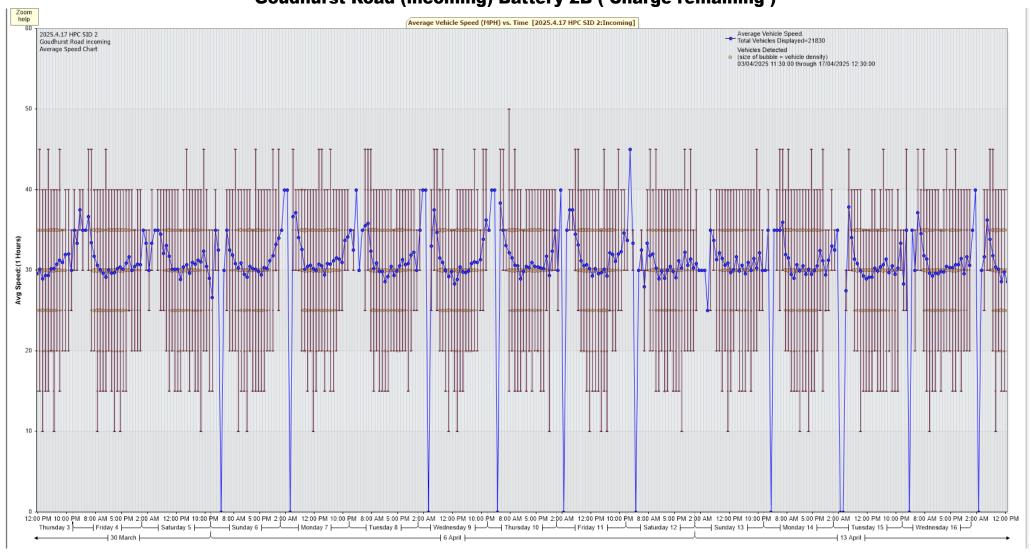

## TRAFFIC ANALYSIS REPORT For Project: 2025.4.17 HPC SID 2 Projects Notes/Address: Goudhurst Road incoming Location/Name: Incoming Report Generated: 18/04/2025 09:03:33 Speed Intervals = 5 MPH Time Intervals = Instant Traffic Report From 03/04/2025 10:00:00 through 17/04/2025 12:59:59 85th Percentile Speed = 32.9 MPH 85th Percentile Vehicles = 18,556 counts

Max Speed = 50.0 MPH on 10/04/2025 07:00:00

Total Vehicles =21,830 counts

AADT: 1545.5

Volumes - weekly vehicle counts

|               | TIME           | o Day | / Day |
|---------------|----------------|-------|-------|
| Average Daily |                | 1,599 | 1,470 |
| AM Peak       | 08:00 to 09:00 | 165   | 133   |
| PM Peak       | 16:00 to 17:00 | 147   | 131   |

Speed

Speed Limit: 35 MPH

85th Percentile Speed: 32.9 MPH 50th Percentile Speed: 28.1 MPH

10 MPH Pace Interval: 25.0 MPH to 35.0 MPH

Average Speed: 27.9 MPH

|                  | Monday | Tuesday | Wednesday | Thursday | Friday | Saturday | Sunday |
|------------------|--------|---------|-----------|----------|--------|----------|--------|
| Count over limit | 131    | 92      | 132       | 131      | 144    | 94       | 95     |
| % over limit     | 4.1    | 2.9     | 3.9       | 3.5      | 3.8    | 3.8      | 4.5    |
| Avg Speeder      | 38.0   | 37.8    | 38.1      | 37.9     | 37.7   | 38.0     | 37.8   |
| Avg Speed        | 10.1   | 9.9     | 9.6       | 9.6      | 9.2    | 12.0     | 12.7   |