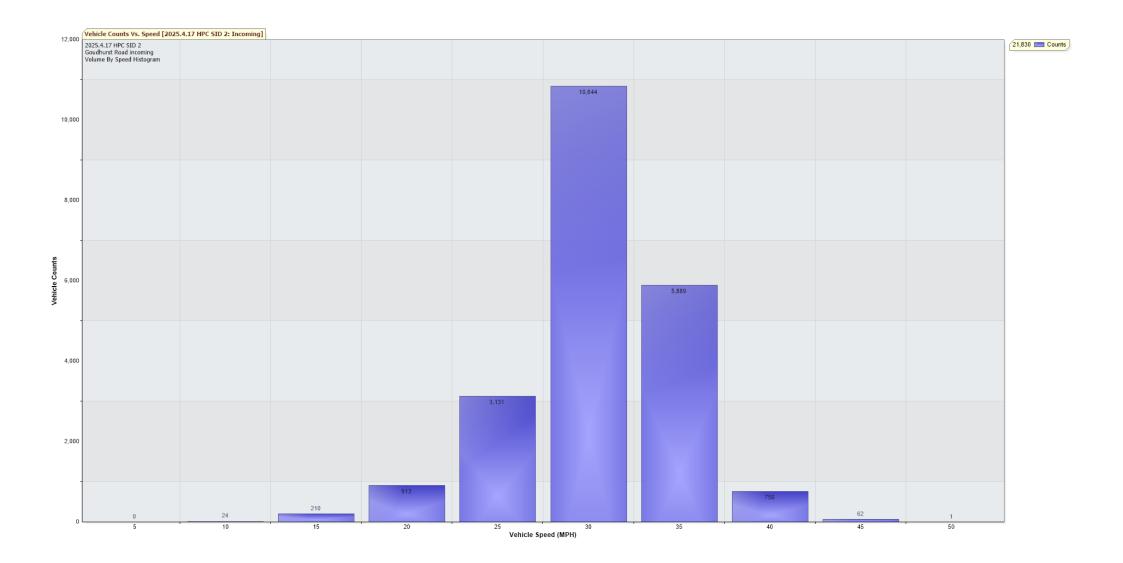

## TRAFFIC ANALYSIS REPORT For Project: 2025.4.17 HPC SID 2 Projects Notes/Address: Goudhurst Road incoming Location/Name: Incoming Report Generated: 18/04/2025 09:03:33 Speed Intervals = 5 MPH Time Intervals = Instant Traffic Report From 03/04/2025 10:00:00 through 17/04/2025 12:59:59 85th Percentile Speed = 32.9 MPH 85th Percentile Vehicles = 18,556 counts

Max Speed = 50.0 MPH on 10/04/2025 07:00:00

Total Vehicles =21,830 counts

AADT: 1545.5

Volumes - weekly vehicle counts

|               | TIME           | o Day | / Day |
|---------------|----------------|-------|-------|
| Average Daily |                | 1,599 | 1,470 |
| AM Peak       | 08:00 to 09:00 | 165   | 133   |
| PM Peak       | 16:00 to 17:00 | 147   | 131   |

Speed

Speed Limit: 35 MPH

85th Percentile Speed: 32.9 MPH 50th Percentile Speed: 28.1 MPH

10 MPH Pace Interval: 25.0 MPH to 35.0 MPH

Average Speed: 27.9 MPH

|                  | Monday | Tuesday | Wednesday | Thursday | Friday | Saturday | Sunday |
|------------------|--------|---------|-----------|----------|--------|----------|--------|
| Count over limit | 131    | 92      | 132       | 131      | 144    | 94       | 95     |
| % over limit     | 4.1    | 2.9     | 3.9       | 3.5      | 3.8    | 3.8      | 4.5    |
| Avg Speeder      | 38.0   | 37.8    | 38.1      | 37.9     | 37.7   | 38.0     | 37.8   |
| Avg Speed        | 10.1   | 9.9     | 9.6       | 9.6      | 9.2    | 12.0     | 12.7   |