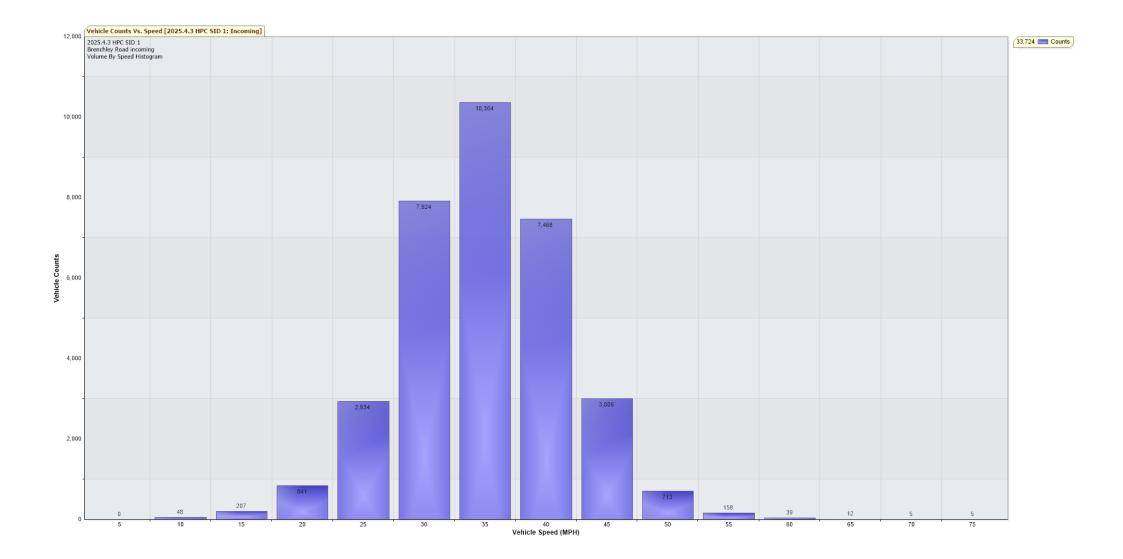

## Brenchley Road (incoming) Battery 1a (charge remaining)

| TRAFFIC ANALYSIS                      | REPORT                  |                          |            |           |             |            |           |
|---------------------------------------|-------------------------|--------------------------|------------|-----------|-------------|------------|-----------|
| For Project: 2025.4.3                 | HPC SID 1               |                          |            |           |             |            |           |
| 1 !                                   | : Brenchley Road incomi | nq                       |            |           |             |            |           |
| Location/Name: Incomin                | ng                      |                          |            |           |             |            |           |
| Report Generated: 03/0                |                         |                          |            |           |             |            |           |
| Speed Intervals = 5 MB                | PH PH                   |                          |            |           |             |            |           |
| Time Intervals = Insta                | ant                     |                          |            |           |             |            |           |
| Traffic Report From 20                | 0/03/2025 10:00:00 th   | rough 03/04/2025 11:59:5 | 59         |           |             |            |           |
| 85th Percentile Speed                 | = 39.2 MPH              |                          |            |           |             |            |           |
| 85th Percentile Vehicl                | les = 28,665 counts     |                          |            |           |             |            |           |
|                                       | on 24/03/2025 21:20:00  |                          |            |           |             |            |           |
| Total Vehicles =33,724                | 1 counts                |                          |            |           |             |            |           |
| AADT: 2394.6                          |                         |                          |            |           |             |            |           |
| Volumes - weekly vehic                | cle counts              |                          |            |           |             |            |           |
|                                       |                         | Time                     |            | 5 Day     |             | 7 Day      |           |
| Average Daily                         |                         |                          |            | 2,486     |             | 2,293      |           |
| AM Peak                               |                         | 08:00 to 09:00           |            | 192       |             | 166        |           |
| PM Peak                               |                         | 16:00 to 17:00           |            | 316       |             | 265        |           |
| Speed                                 |                         |                          |            |           |             |            |           |
| Speed Limit: 35 MPH                   |                         |                          |            |           |             |            |           |
| 85th Percentile Speed:                |                         |                          |            |           |             |            |           |
| 50th Percentile Speed:                |                         |                          |            |           |             |            |           |
| 10 MPH Pace Interval:                 |                         |                          |            |           |             |            |           |
| Average Speed: 32.4 ME                | PH                      |                          |            |           |             |            |           |
|                                       | Monday                  | Tuesday                  | Wednesday  | Thursday  | Friday      | Saturday   | Sunday    |
| Count over limit                      | 1793                    | 1786                     | 1881       | 1509      | 1745        | 1446       | 1246      |
| % over limit                          | 34.9                    | 33.0                     | 33.4       | 31.2      | 32.0        | 35.5       | 39.4      |
| Avg Speeder                           | 39.8                    | 39.7                     | 39.8       | 39.7      | 39.5        | 40.0       | 40.0      |
| Avg Speed                             | 11.3                    | 10.9                     | 10.8       | 10.6      | 10.7        | 13.2       | 14.7      |
| 85th percentile spe                   | eds, counts and tota    | al counts by hour:       |            |           |             |            |           |
| Date/Time Ending                      | 85th pctl(MPH)          | 85th pct1 counts         | Total Cnts | Max Speed | Avg Speeder | % Speeders | Avg Speed |
| 20/03/2025 11:00:00                   | 33.3                    | 4                        | 5          | 35        | 0.0         | 0.0%       | 30.4      |
| · · · · · · · · · · · · · · · · · · · |                         |                          |            |           |             |            | >         |