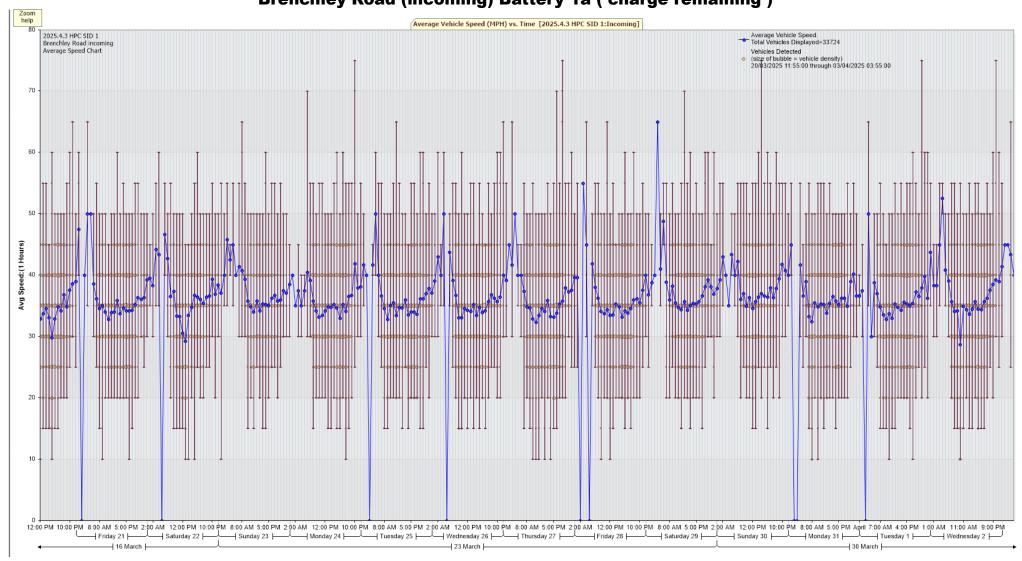

## Brenchley Road (incoming) Battery 1a (charge remaining)

| TRAFFIC ANALYSIS                      | REPORT                  |                          |            |           |             |            |           |
|---------------------------------------|-------------------------|--------------------------|------------|-----------|-------------|------------|-----------|
| For Project: 2025.4.3                 | HPC SID 1               |                          |            |           |             |            |           |
| 1 !                                   | : Brenchley Road incomi | nq                       |            |           |             |            |           |
| Location/Name: Incomin                | ng                      |                          |            |           |             |            |           |
| Report Generated: 03/0                |                         |                          |            |           |             |            |           |
| Speed Intervals = 5 MB                | PH PH                   |                          |            |           |             |            |           |
| Time Intervals = Insta                | ant                     |                          |            |           |             |            |           |
| Traffic Report From 20                | 0/03/2025 10:00:00 th   | rough 03/04/2025 11:59:5 | 59         |           |             |            |           |
| 85th Percentile Speed                 | = 39.2 MPH              |                          |            |           |             |            |           |
| 85th Percentile Vehicl                | les = 28,665 counts     |                          |            |           |             |            |           |
|                                       | on 24/03/2025 21:20:00  |                          |            |           |             |            |           |
| Total Vehicles =33,724                | 1 counts                |                          |            |           |             |            |           |
| AADT: 2394.6                          |                         |                          |            |           |             |            |           |
| Volumes - weekly vehic                | cle counts              |                          |            |           |             |            |           |
|                                       |                         | Time                     |            | 5 Day     |             | 7 Day      |           |
| Average Daily                         |                         |                          |            | 2,486     |             | 2,293      |           |
| AM Peak                               |                         | 08:00 to 09:00           |            | 192       |             | 166        |           |
| PM Peak                               |                         | 16:00 to 17:00           |            | 316       |             | 265        |           |
| Speed                                 |                         |                          |            |           |             |            |           |
| Speed Limit: 35 MPH                   |                         |                          |            |           |             |            |           |
| 85th Percentile Speed:                |                         |                          |            |           |             |            |           |
| 50th Percentile Speed:                |                         |                          |            |           |             |            |           |
| 10 MPH Pace Interval:                 |                         |                          |            |           |             |            |           |
| Average Speed: 32.4 ME                | PH                      |                          |            |           |             |            |           |
|                                       | Monday                  | Tuesday                  | Wednesday  | Thursday  | Friday      | Saturday   | Sunday    |
| Count over limit                      | 1793                    | 1786                     | 1881       | 1509      | 1745        | 1446       | 1246      |
| % over limit                          | 34.9                    | 33.0                     | 33.4       | 31.2      | 32.0        | 35.5       | 39.4      |
| Avg Speeder                           | 39.8                    | 39.7                     | 39.8       | 39.7      | 39.5        | 40.0       | 40.0      |
| Avg Speed                             | 11.3                    | 10.9                     | 10.8       | 10.6      | 10.7        | 13.2       | 14.7      |
| 85th percentile spe                   | eds, counts and tota    | al counts by hour:       |            |           |             |            |           |
| Date/Time Ending                      | 85th pctl(MPH)          | 85th pct1 counts         | Total Cnts | Max Speed | Avg Speeder | % Speeders | Avg Speed |
| 20/03/2025 11:00:00                   | 33.3                    | 4                        | 5          | 35        | 0.0         | 0.0%       | 30.4      |
| · · · · · · · · · · · · · · · · · · · |                         |                          |            |           |             |            | >         |