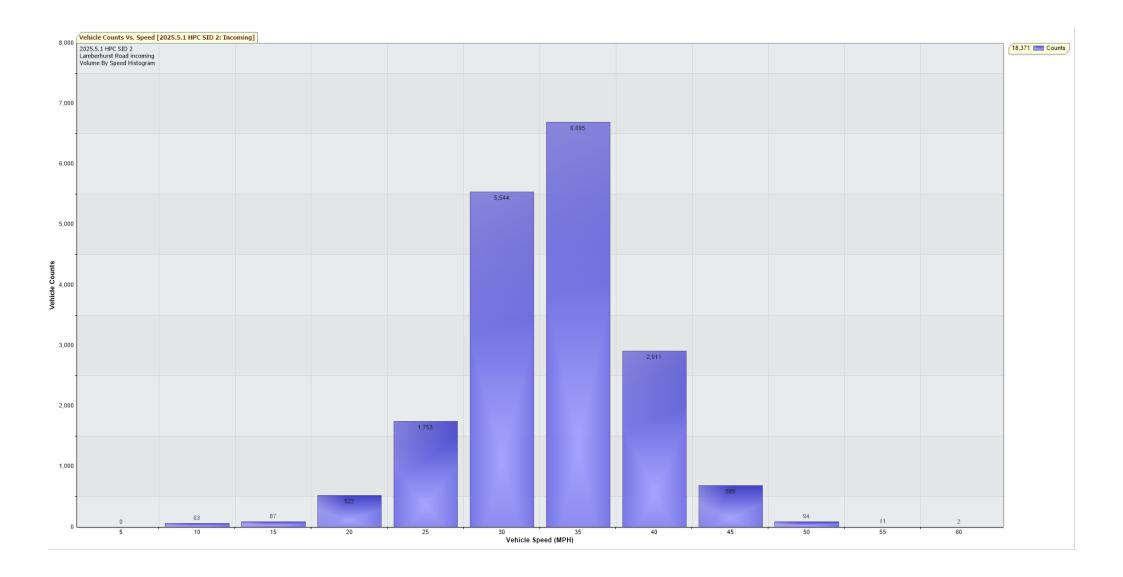

## Lamberhurst Road (incoming) Battery B ( Charge remaining )

TRAFFIC ANALYSIS REPORT For Project: 2025.5.1 HPC SID 2 Projects Notes/Address: Lamberhurst Road incoming Location/Name: Incoming Report Generated: 01/05/2025 16:59:10 Speed Intervals = 5 MPH Time Intervals = Instant Traffic Report From 17/04/2025 12:00:00 through 01/05/2025 11:59:59 85th Percentile Speed = 36.6 MPH 85th Percentile Vehicles = 15,615 counts Max Speed = 60.0 MPH on 25/04/2025 05:55:00 Total Vehicles =18,371 counts AADT: 1312.2 Volumes - weekly vehicle counts 5 Day 7 Day Time 1,342 Average Daily 1,234 08:00 to 09:00 141 AM Peak 110 PM Peak 16:00 to 17:00 152 136 Speed Speed Limit: 35 MPH 85th Percentile Speed: 36.6 MPH 50th Percentile Speed: 30.9 MPH 10 MPH Pace Interval: 25.0 MPH to 35.0 MPH Average Speed: 30.7 MPH Monday Tuesday Wednesday Thursday Friday Saturday Sunday Count over limit 470 631 584 610 532 507 373 21.0 % over limit 21.2 19.2 18.1 18.8 24.4 20.9 Avg Speeder 38.9 38.7 38.7 38.9 38.8 38.6 38.5 Avg Speed 15.7 12.4 12.5 12.2 14.5 16.3 16.4 85th percentile speeds, counts and total counts by hour: Date/Time Ending 85th pctl(MPH) 85th pct1 counts Total Cnts Max Speed % Speeders Avg Speed Avg Speeder 17/04/2025 13:00:00 34.3 29 34 45 39.2 8.8% 29.6