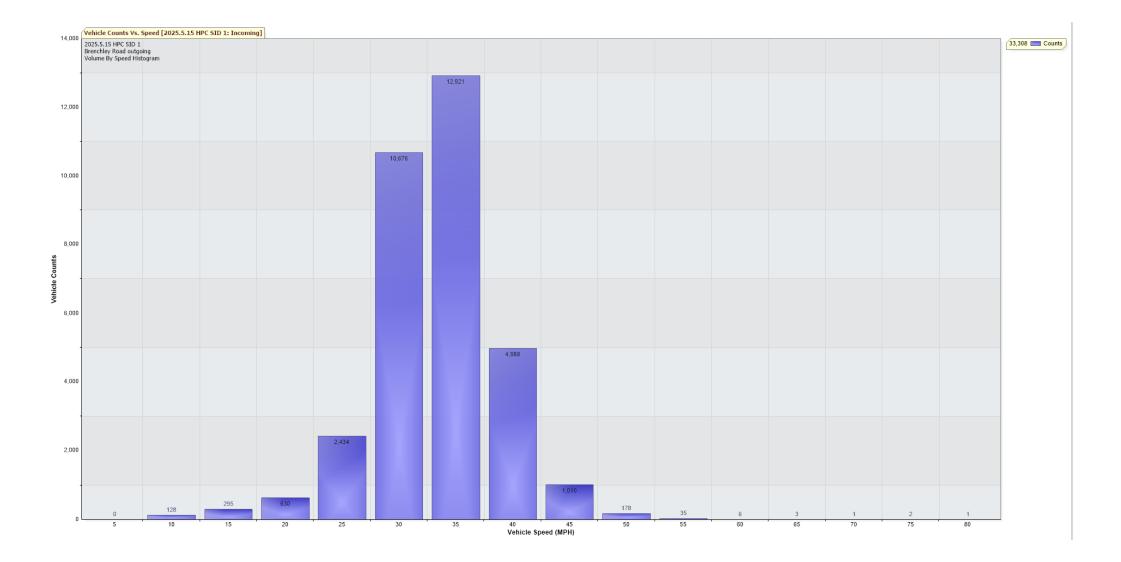

## **SID 1 Report**

## (1/5/2025 through 15/5/2025)

## Brenchley Road (outgoing) Battery B ( charge remaining )





| TRAFFIC ANALYSIS                                                                        | DEDADE               |                          |            |           |             |            |           |
|-----------------------------------------------------------------------------------------|----------------------|--------------------------|------------|-----------|-------------|------------|-----------|
| TRAFFIC ANALISIS                                                                        | REPORT               |                          |            |           |             |            |           |
| For Project: 2025.5.15                                                                  | HPC STD 1            |                          |            |           |             |