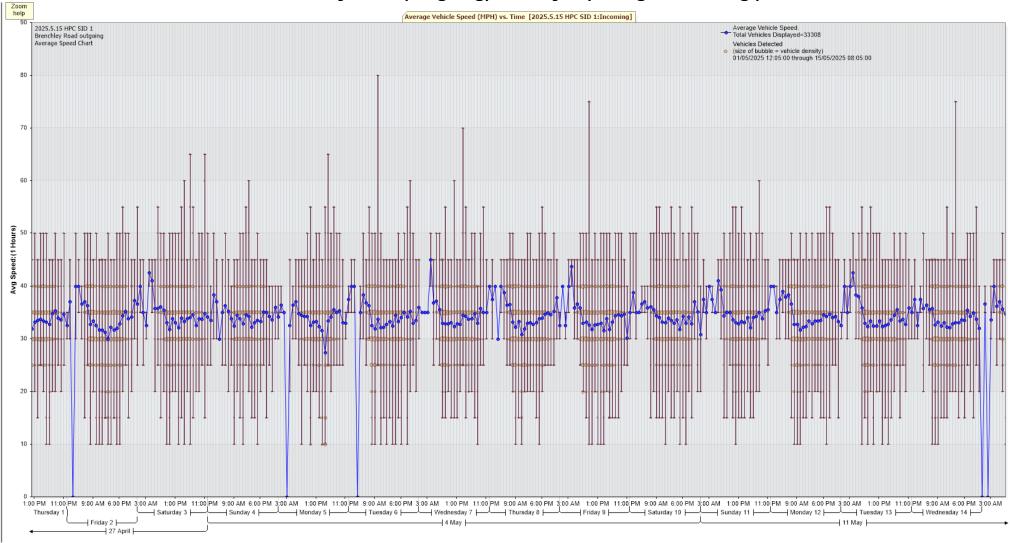

## **SID 1 Report**

## (1/5/2025 through 15/5/2025)

## Brenchley Road (outgoing) Battery B ( charge remaining )





| TRAFFIC ANALYSIS                                                                        | DEDADE               |                          |            |           |             |            |           |
|-----------------------------------------------------------------------------------------|----------------------|--------------------------|------------|-----------|-------------|------------|-----------|
| TRAFFIC ANALISIS                                                                        | REPORT               |                          |            |           |             |            |           |
| For Project: 2025.5.15                                                                  | HPC STD 1            |                          |            |           |