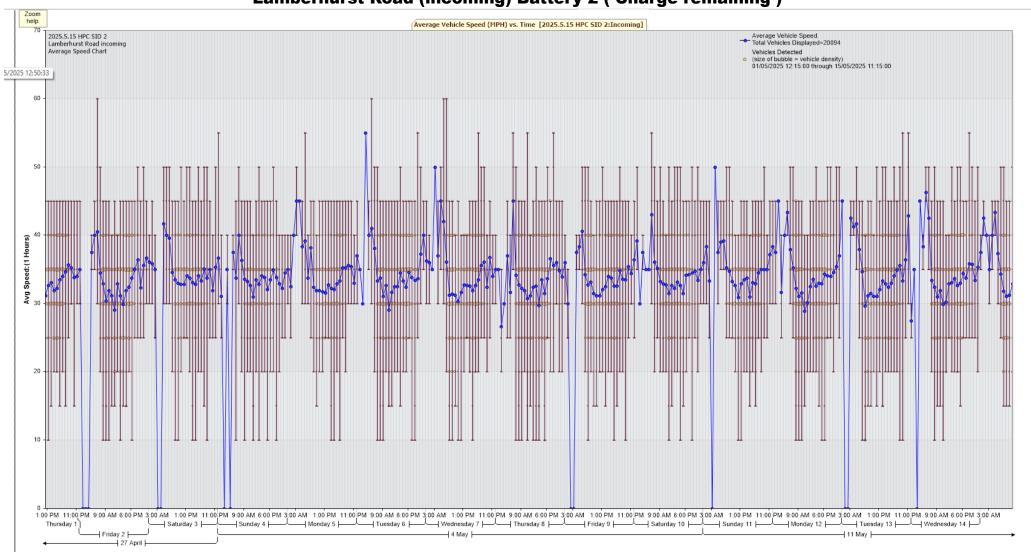

## Lamberhurst Road (incoming) Battery 2 ( Charge remaining )

.

| TRAFFIC ANALYSIS                                                    | REPORT                   |                                  |              |              |              |              |              |
|---------------------------------------------------------------------|--------------------------|----------------------------------|--------------|--------------|--------------|--------------|--------------|
| For Project: 2025.5.15                                              | HPC SID 2                |                                  |              |              |              |              |              |
| Projects Notes/Address                                              | : Lamberhurst Road incom | ning                             |              |              |              |              |              |
| Location/Name: Incomir                                              | ıg                       | _                                |              |              |              |              |              |
| Report Generated: 15/0                                              | -<br>05/2025 16:53:52    |                                  |              |              |              |              |              |
| Speed Intervals = 5 MB                                              | PH                       |                                  |              |              |              |              |              |
| Time Intervals = Insta                                              | nt                       |                                  |              |              |              |              |              |
| Traffic Report From 01/05/2025 11:00:00 through 15/05/2025 10:59:59 |                          |                                  |              |              |              |              |              |
| 85th Percentile Speed                                               | = 36.2 MPH               |                                  |              |              |              |              |              |
| 85th Percentile Vehicl                                              | es = 17,080 counts       |                                  |              |              |              |              |              |
| Max Speed = 60.0 MPH on 02/05/2025 05:50:00                         |                          |                                  |              |              |              |              |              |
| Total Vehicles =20,094 counts                                       |                          |                                  |              |              |              |              |              |
| AADT: 1435.3                                                        |                          |                                  |              |              |              |              |              |
|                                                                     |                          |                                  |              |              |              |              |              |
| Volumes - weekly vehic                                              | :le counts               |                                  |              | _            |              | _            |              |
|                                                                     |                          | Time                             |              | 5 Day        |              | 7 Day        |              |
| Average Daily                                                       |                          | 00.0000.00                       |              | 1,471<br>152 |              | 1,355        |              |
| AM Peak<br>PM Peak                                                  |                          | 08:00 to 09:00<br>16:00 to 17:00 |              | 172          |              | 123<br>149   |              |
| PM Peak                                                             |                          | 16:00 to 17:00                   |              | 1/2          |              | 149          |              |
| Speed                                                               |                          |                                  |              |              |              |              |              |
| Speed Limit: 35 MPH                                                 |                          |                                  |              |              |              |              |              |
| 85th Percentile Speed:                                              | 36.2 MPH                 |                                  |              |              |              |              |              |
| 50th Percentile Speed:                                              |                          |                                  |              |              |              |              |              |
| 10 MPH Pace Interval:                                               | 25.0 MPH to 35.0 MPH     |                                  |              |              |              |              |              |
| Average Speed: 30.3 ME                                              | PH                       |                                  |              |              |              |              |              |
|                                                                     |                          |                                  |              |              |              |              |              |
|                                                                     | Monday                   | Tuesday                          | Wednesday    | Thursday     | Friday       | Saturday     | Sunday       |
| Count over limit                                                    | 476                      | 619                              | 600          | 624          | 581          | 455          | 398          |
| % over limit                                                        | 17.9                     | 19.2                             | 18.6         | 18.8         | 17.1<br>38.5 | 20.0         | 20.0<br>38.6 |
| Avg Speeder                                                         | 38.8<br>13.1             | 38.7<br>12.3                     | 38.7<br>12.4 | 38.7<br>12.2 | 38.5<br>12.1 | 39.0<br>15.7 | 38.6<br>15.8 |
| Avg Speed                                                           | 13.1                     | 12.3                             | 12.4         | 12.2         | 12.1         | 15./         | 15.8         |
| 85th percentile speeds, counts and total counts by hour:            |                          |                                  |              |              |              |              |              |
| Date/Time Ending                                                    | 85th pctl(MPH)           | 85th pct1 counts                 | Total Cnts   | Max Speed    | Avg Speeder  | % Speeders   | Avg Speed    |
| 01/05/2025 12:00:00                                                 | 33.5                     | 46                               | 54           | 45           | 40.0         | 3.7%         | 28.8         |
| <u> </u>                                                            |                          |                                  |              |              |              |              | >            |