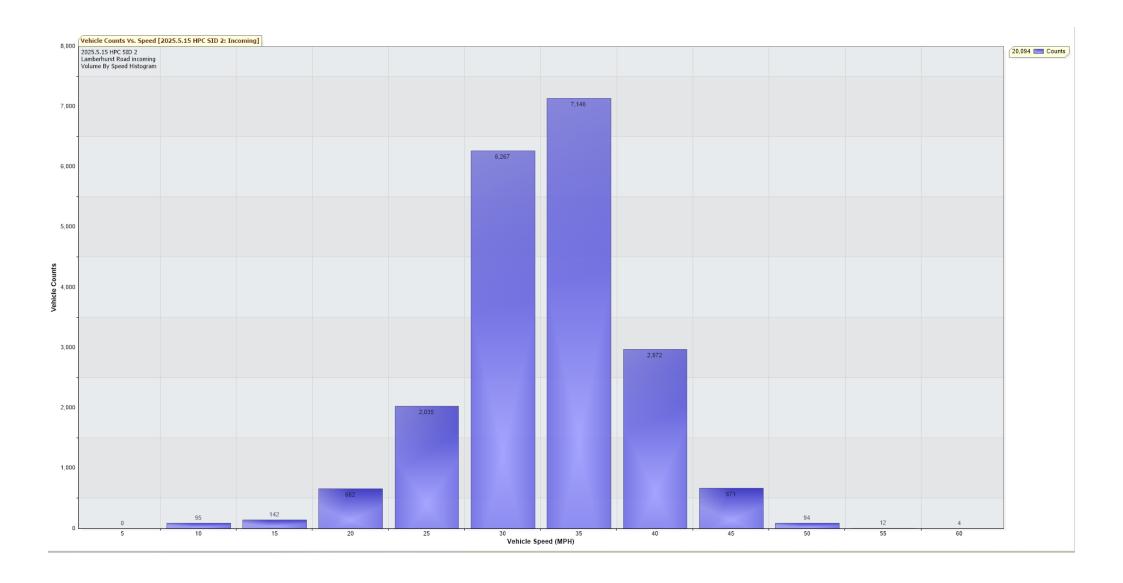

## Lamberhurst Road (incoming) Battery 2 ( Charge remaining )

.

| TRAFFIC ANALYSIS                                                    | REPORT                   |                                  |              |              |              |              |              |
|---------------------------------------------------------------------|--------------------------|----------------------------------|--------------|--------------|--------------|--------------|--------------|
| For Project: 2025.5.15                                              | HPC SID 2                |                                  |              |              |              |              |              |
| Projects Notes/Address                                              | : Lamberhurst Road incom | ning                             |              |              |              |              |              |
| Location/Name: Incomir                                              | ıg                       | _                                |              |              |              |              |              |
| Report Generated: 15/0                                              | -<br>05/2025 16:53:52    |                                  |              |              |              |              |              |
| Speed Intervals = 5 MB                                              | PH                       |                                  |              |              |              |              |              |
| Time Intervals = Insta                                              | nt                       |                                  |              |              |              |              |              |
| Traffic Report From 01/05/2025 11:00:00 through 15/05/2025 10:59:59 |                          |                                  |              |              |              |              |              |
| 85th Percentile Speed                                               | = 36.2 MPH               |                                  |              |              |              |              |              |
| 85th Percentile Vehicl                                              | es = 17,080 counts       |                                  |              |              |              |              |              |
| Max Speed = 60.0 MPH on 02/05/2025 05:50:00                         |                          |                                  |              |              |              |              |              |
| Total Vehicles =20,094 counts                                       |                          |                                  |              |              |              |              |              |
| AADT: 1435.3                                                        |                          |                                  |              |              |              |              |              |
|                                                                     |                          |                                  |              |              |              |              |              |
| Volumes - weekly vehic                                              | :le counts               |                                  |              | _            |              | _            |              |
|                                                                     |                          | Time                             |              | 5 Day        |              | 7 Day        |              |
| Average Daily                                                       |                          | 00.0000.00                       |              | 1,471<br>152 |              | 1,355        |              |
| AM Peak<br>PM Peak                                                  |                          | 08:00 to 09:00<br>16:00 to 17:00 |              | 172          |              | 123<br>149   |              |
| PM Peak                                                             |                          | 16:00 to 17:00                   |              | 1/2          |              | 149          |              |
| Speed                                                               |                          |                                  |              |              |              |              |              |
| Speed Limit: 35 MPH                                                 |                          |                                  |              |              |              |              |              |
| 85th Percentile Speed:                                              | 36.2 MPH                 |                                  |              |              |              |              |              |
| 50th Percentile Speed:                                              |                          |                                  |              |              |              |              |              |
| 10 MPH Pace Interval:                                               | 25.0 MPH to 35.0 MPH     |                                  |              |              |              |              |              |
| Average Speed: 30.3 ME                                              | PH                       |                                  |              |              |              |              |              |
|                                                                     |                          |                                  |              |              |              |              |              |
|                                                                     | Monday                   | Tuesday                          | Wednesday    | Thursday     | Friday       | Saturday     | Sunday       |
| Count over limit                                                    | 476                      | 619                              | 600          | 624          | 581          | 455          | 398          |
| % over limit                                                        | 17.9                     | 19.2                             | 18.6         | 18.8         | 17.1<br>38.5 | 20.0         | 20.0<br>38.6 |
| Avg Speeder                                                         | 38.8<br>13.1             | 38.7<br>12.3                     | 38.7<br>12.4 | 38.7<br>12.2 | 38.5<br>12.1 | 39.0<br>15.7 | 38.6<br>15.8 |
| Avg Speed                                                           | 13.1                     | 12.3                             | 12.4         | 12.2         | 12.1         | 15./         | 15.8         |
| 85th percentile speeds, counts and total counts by hour:            |                          |                                  |              |              |              |              |              |
| Date/Time Ending                                                    | 85th pctl(MPH)           | 85th pct1 counts                 | Total Cnts   | Max Speed    | Avg Speeder  | % Speeders   | Avg Speed    |
| 01/05/2025 12:00:00                                                 | 33.5                     | 46                               | 54           | 45           | 40.0         | 3.7%         | 28.8         |
| <u> </u>                                                            |                          |                                  |              |              |              |              | >            |