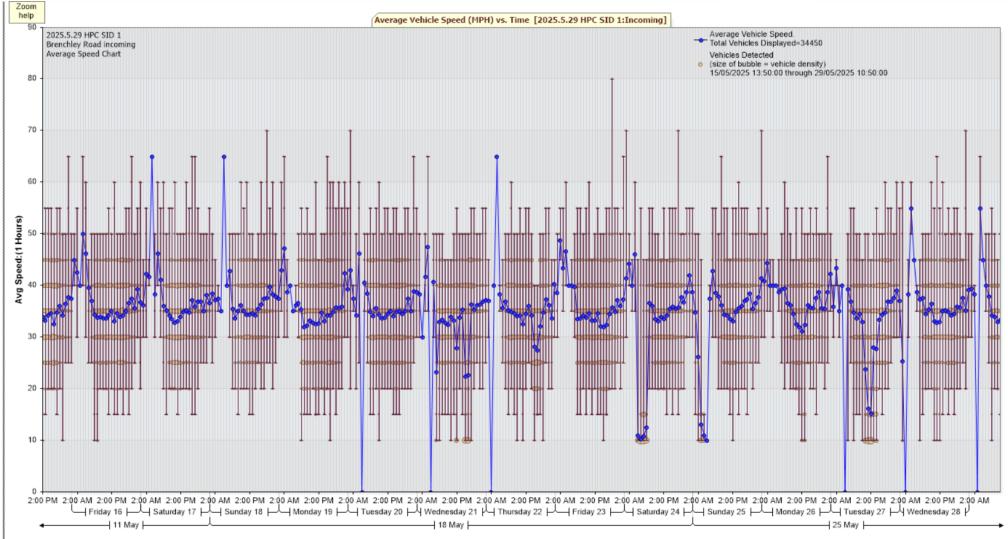

## TRAFFIC ANALYSIS REPORT

For Project: 2025.5.29 HPC SID 1 Projects Notes/Address: Brenchley Road incoming Location/Name: Incoming Report Generated: 29/05/2025 21:27:55 Speed Intervals = 5 MPH Time Intervals = Instant Traffic Report From 15/05/2025 12:00:00 through 29/05/2025 11:59:59 85th Percentile Speed = 38.6 MPH 85th Percentile Vehicles = 29,282 counts Max Speed = 80.0 MPH on 23/05/2025 19:00:00 Total Vehicles =34,450 counts AADT: 2460.7 Volumes - weekly vehicle counts Time 5 Day 2,441 Average Daily 08:00 to 09:00 165 AM Peak PM Peak 17:00 to 18:00 325 Speed Speed Limit: 35 MPH 85th Percentile Speed: 38.6 MPH 50th Percentile Speed: 31.2 MPH 10 MPH Pace Interval: 25.0 MPH to 35.0 MPH Average Speed: 30.2 MPH