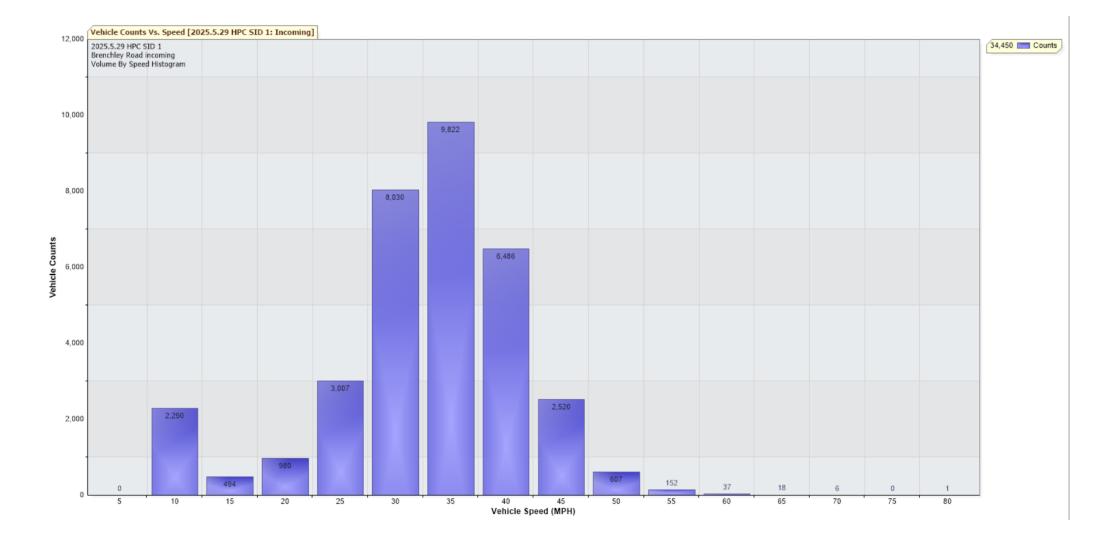

## TRAFFIC ANALYSIS REPORT

For Project: 2025.5.29 HPC SID 1 Projects Notes/Address: Brenchley Road incoming Location/Name: Incoming Report Generated: 29/05/2025 21:27:55 Speed Intervals = 5 MPH Time Intervals = Instant Traffic Report From 15/05/2025 12:00:00 through 29/05/2025 11:59:59 85th Percentile Speed = 38.6 MPH 85th Percentile Vehicles = 29,282 counts Max Speed = 80.0 MPH on 23/05/2025 19:00:00 Total Vehicles =34,450 counts AADT: 2460.7 Volumes - weekly vehicle counts Time 5 Day 2,441 Average Daily 08:00 to 09:00 165 AM Peak PM Peak 17:00 to 18:00 325 Speed Speed Limit: 35 MPH 85th Percentile Speed: 38.6 MPH 50th Percentile Speed: 31.2 MPH 10 MPH Pace Interval: 25.0 MPH to 35.0 MPH Average Speed: 30.2 MPH