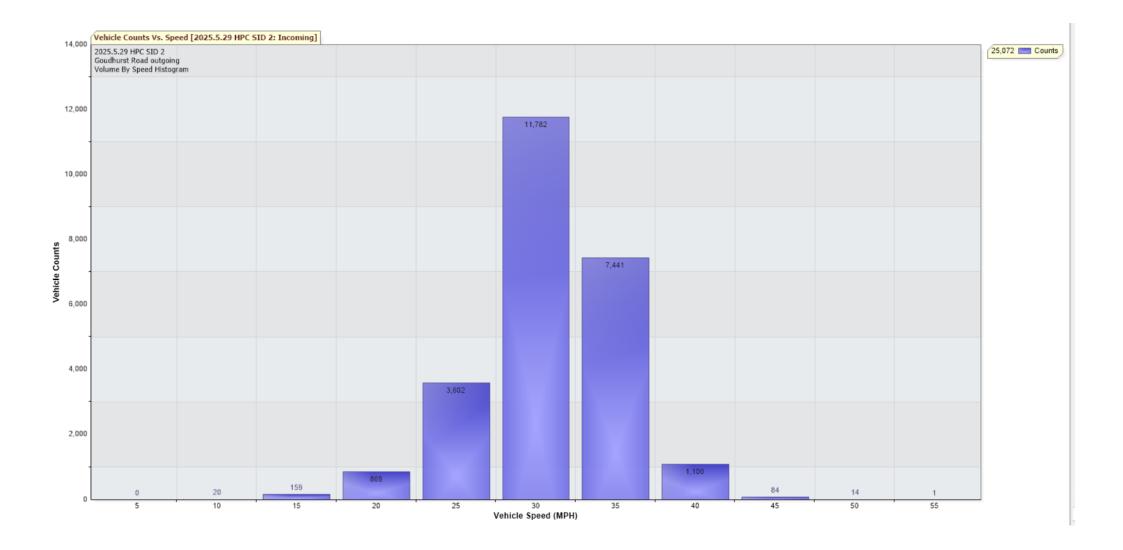

Traffic Report From 15/05/2025 10:00:00 through 29/05/2025 11:59:59

85th Percentile Speed = 33.3 MPH

85th Percentile Vehicles = 21,311 counts Max Speed = 55.0 MPH on 28/05/2025 21:45:00

Total Vehicles =25,072 counts

AADT: 1780.3

Volumes - weekly vehicle counts

Time 5 Day
Average Daily 1,840
AM Peak 08:00 to 09:00 131
PM Peak 17:00 to 18:00 229

Speed

Speed Limit: 35 MPH

85th Percentile Speed: 33.3 MPH 50th Percentile Speed: 28.3 MPH

10 MPH Pace Interval: 25.0 MPH to 35.0 MPH

Average Speed: 28.3 MPH