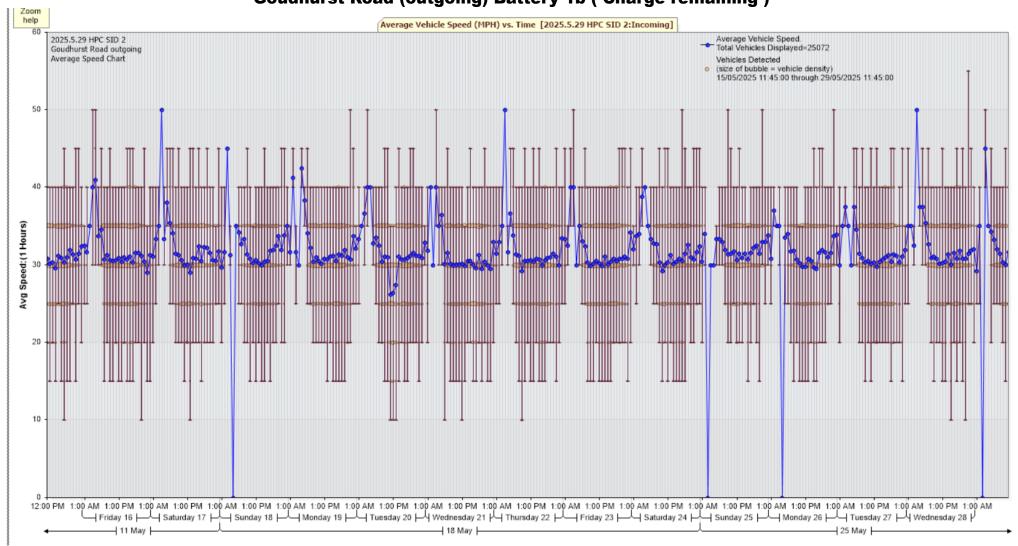

Traffic Report From 15/05/2025 10:00:00 through 29/05/2025 11:59:59

85th Percentile Speed = 33.3 MPH

85th Percentile Vehicles = 21,311 counts Max Speed = 55.0 MPH on 28/05/2025 21:45:00

Total Vehicles =25,072 counts

AADT: 1780.3

Volumes - weekly vehicle counts

Time 5 Day
Average Daily 1,840
AM Peak 08:00 to 09:00 131
PM Peak 17:00 to 18:00 229

Speed

Speed Limit: 35 MPH

85th Percentile Speed: 33.3 MPH 50th Percentile Speed: 28.3 MPH

10 MPH Pace Interval: 25.0 MPH to 35.0 MPH

Average Speed: 28.3 MPH