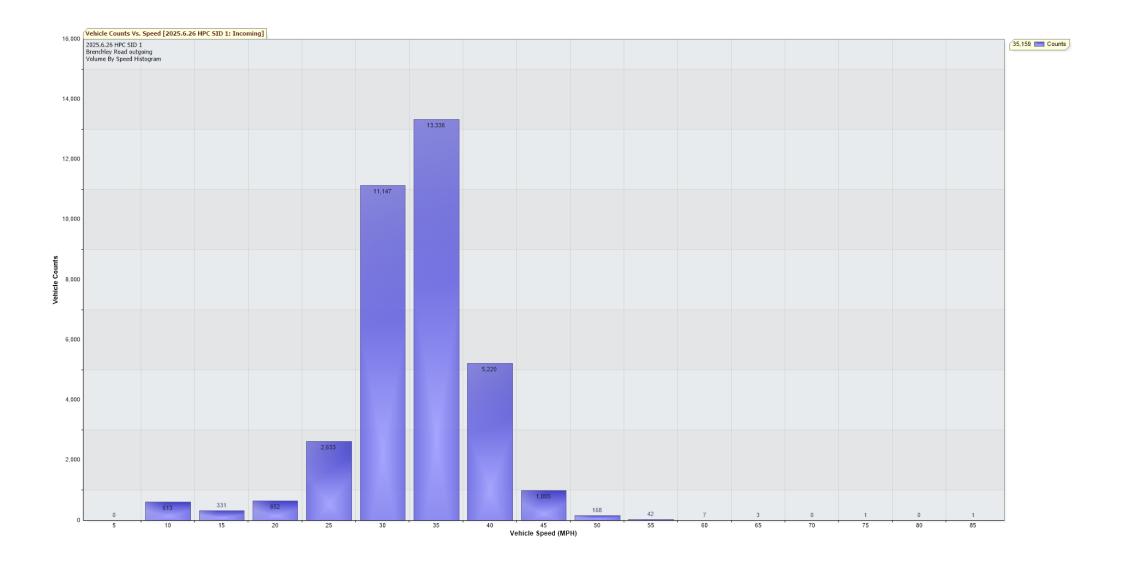

## **Brenchley Road (outgoing) Battery B (charge remaining)**

TRAFFIC ANALYSIS REPORT For Project: 2025.6.26 HPC SID 1 Projects Notes/Address: Brenchley Road outgoing Location/Name: Incoming Report Generated: 27/06/2025 18:18:53 Speed Intervals = 5 MPH Time Intervals = Instant Traffic Report From 12/06/2025 08:00:00 through 26/06/2025 13:59:59 85th Percentile Speed = 36.1 MPH 85th Percentile Vehicles = 29,885 counts Max Speed = 85.0 MPH on 24/06/2025 07:15:00 Total Vehicles =35,159 counts AADT: 2467.3 Volumes - weekly vehicle counts 5 Day 7 Day Time Average Daily 2,597 2,354 3 62 AM Peak 07:00 to 08:00 273 192 PM Peak 16:00 to 17:00 181 Speed Limit: 35 MPH 85th Percentile Speed: 36.1 MPH 50th Percentile Speed: 30.8 MPH 10 MPH Pace Interval: 25.0 MPH to 35.0 MPH Average Speed: 30.4 MPH Monday Tuesday Wednesday Thursday Friday Saturday Sunday Count over limit 1009 1038 1074 992 593 962 779 % over limit 19.6 18.6 18.7 16.3 17.3 19.9 19.2 38.6 38.7 38.5 38.6 38.7 Avg Speeder 38.9 39.0 Avg Speed 9.2 9.1 8.8 8.2 8.7 11.7 12.7 85th percentile speeds, counts and total counts by hour: Date/Time Ending 85th pctl(MPH) 85th pctl counts Total Cnts Max Speed Avg Speeder % Speeders Avq Speed 12/06/2025 09:00:00 243 286 45 38.2 10.5% 30.2