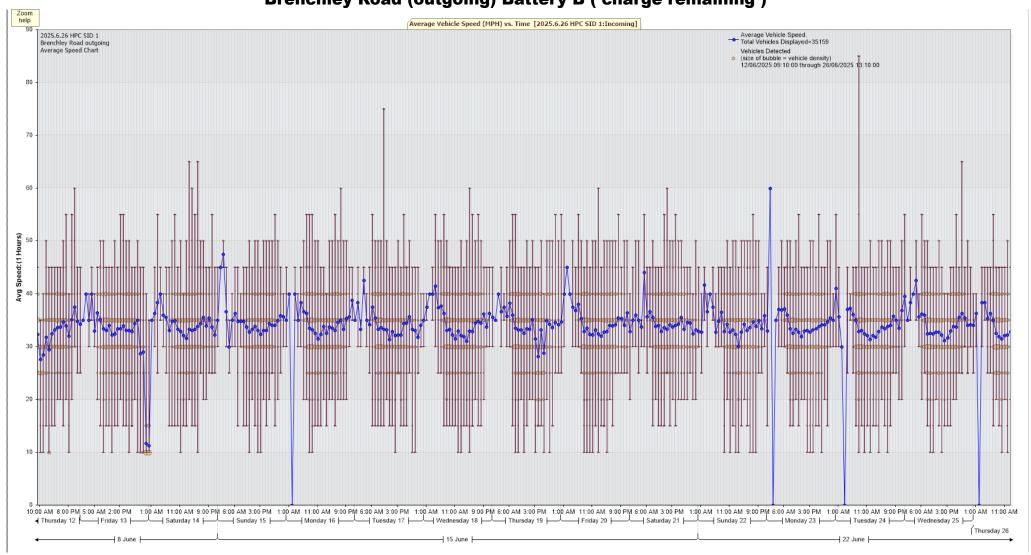

## **Brenchley Road (outgoing) Battery B (charge remaining)**

TRAFFIC ANALYSIS REPORT For Project: 2025.6.26 HPC SID 1 Projects Notes/Address: Brenchley Road outgoing Location/Name: Incoming Report Generated: 27/06/2025 18:18:53 Speed Intervals = 5 MPH Time Intervals = Instant Traffic Report From 12/06/2025 08:00:00 through 26/06/2025 13:59:59 85th Percentile Speed = 36.1 MPH 85th Percentile Vehicles = 29,885 counts Max Speed = 85.0 MPH on 24/06/2025 07:15:00 Total Vehicles =35,159 counts AADT: 2467.3 Volumes - weekly vehicle counts 5 Day 7 Day Time Average Daily 2,597 2,354 3 62 AM Peak 07:00 to 08:00 273 192 PM Peak 16:00 to 17:00 181 Speed Limit: 35 MPH 85th Percentile Speed: 36.1 MPH 50th Percentile Speed: 30.8 MPH 10 MPH Pace Interval: 25.0 MPH to 35.0 MPH Average Speed: 30.4 MPH Monday Tuesday Wednesday Thursday Friday Saturday Sunday Count over limit 1009 1038 1074 992 593 962 779 % over limit 19.6 18.6 18.7 16.3 17.3 19.9 19.2 38.6 38.7 38.5 38.6 38.7 Avg Speeder 38.9 39.0 Avg Speed 9.2 9.1 8.8 8.2 8.7 11.7 12.7 85th percentile speeds, counts and total counts by hour: Date/Time Ending 85th pctl(MPH) 85th pctl counts Total Cnts Max Speed Avg Speeder % Speeders Avq Speed 12/06/2025 09:00:00 243 286 45 38.2 10.5% 30.2