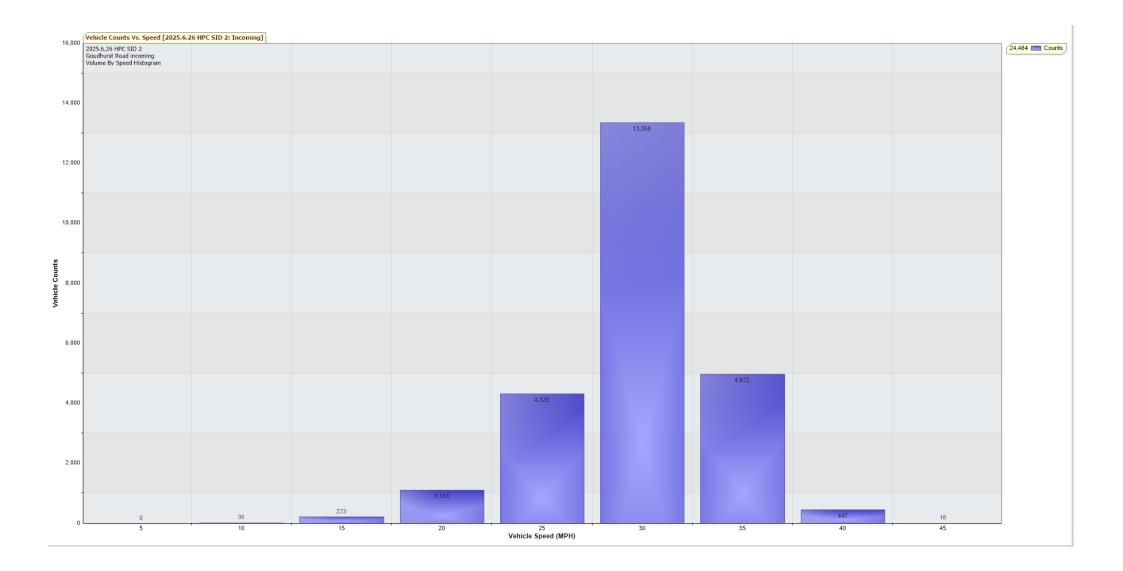

## **SID 2 Report**

## (12/6/2025 through 26/6/2025)

## Goudhurst Road (incoming) Battery A ( Charge remaining )





| TRAFFIC ANALYSIS                       |                                         |                           |            |            |             |            |           |
|----------------------------------------|-----------------------------------------|---------------------------|------------|------------|-------------|------------|-----------|
|                                        | 8 HPC SID 2<br>s: Goudhurst Road incomi |                           |            |            |             |            |           |
| Location/Name: Incomi                  |                                         | ing                       |            |            |             |            |           |
| Report Generated: 27/                  | -                                       |