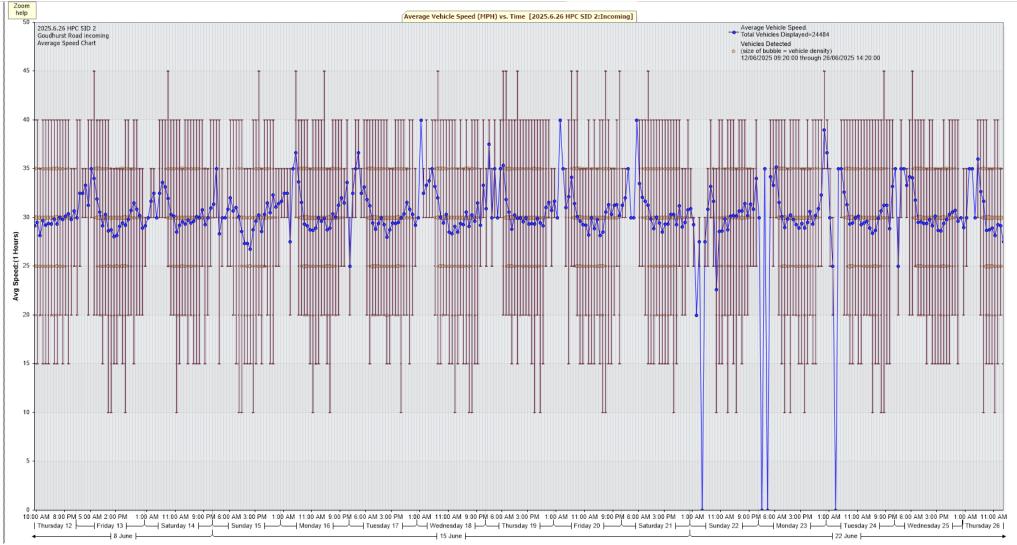

## **SID 2 Report**

## (12/6/2025 through 26/6/2025)

## Goudhurst Road (incoming) Battery A ( Charge remaining )





| TRAFFIC ANALYSIS                       |                                         |                           |            |            |             |            |           |
|----------------------------------------|-----------------------------------------|---------------------------|------------|------------|-------------|------------|-----------|
|                                        | 8 HPC SID 2<br>s: Goudhurst Road incomi |                           |            |            |             |            |           |
| Location/Name: Incomi                  |                                         | ing                       |            |            |             |            |           |
| Report Generated: 27/                  | -                                       |