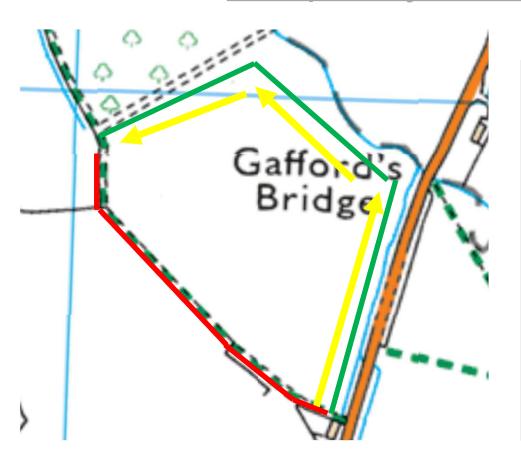

## Request #2 Temporary diversion of footpath

| Temporary closure or temporary diversion? | Temporary diversion                                                              |
|-------------------------------------------|----------------------------------------------------------------------------------|
| Approx. length in metres                  | Diverted section 600m. Diversion 580m.                                           |
| Location                                  | Path 129/WT327/1 Grid Ref. TQ7131143625 West off Maidstone Rd B2162. See sketch. |
| Related to works:                         | Planning consent ref<br>22/02773/FULL                                            |
| Start & end dates:                        | 16 September 2024 –<br>15 February 2025                                          |
| Duration:                                 | 6 months                                                                         |