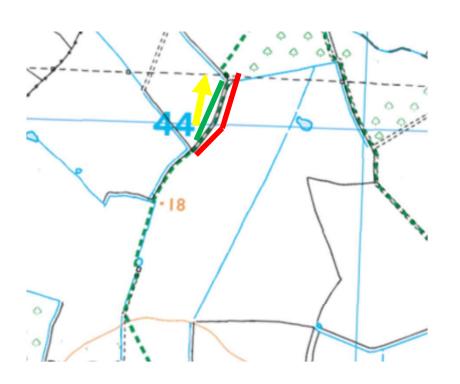

## Request #1 Temporary diversion or Temporary closure of footpath

| Temporary closure or temporary diversion? | Temporary diversion or<br>Temporary closure            |
|-------------------------------------------|--------------------------------------------------------|
| Approx. length in metres                  | 200m                                                   |
| Location                                  | Path 0129/WT328/1. Grid Ref. TQ7055143939. See sketch. |
| Related to works:                         | Planning consent ref<br>22/02773/FULL                  |
| Start & end dates:                        | 16 September 2024 –<br>15 February 2025                |
| Duration:                                 | 6 months                                               |